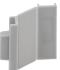

## STAS cliprail max perfect gap-free ceiling connection

STAS cliprail max is a hanging system for the perfectionist. An extra rim ensures the rail connects beautifully with the ceiling.

With this system, your ceiling, wall and picture hanging system unite as one.

The rail is most attractive when fixed to flat ceilings. STAS cliprail max owes its name to the specially designed fastening clip - the STAS railclip - which allows easy fixation to the wall.

For the best result, you can neatly finish the transition between the STAS cliprail max and the ceiling by adding an (acrylic) sealant.