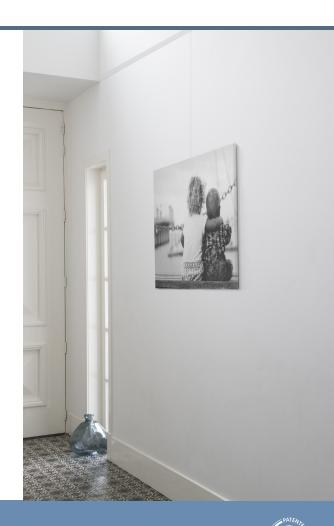

## STAS cliprail max perfect gap-free ceiling connection

STAS cliprail max is a hanging system for the perfectionist. An extra rim ensures the rail connects beautifully with the ceiling.

With this system, your ceiling, wall and picture hanging system unite as one.

The rail is most attractive when fixed to flat ceilings. STAS cliprail max owes its name to the specially designed fastening clip - the STAS railclip - which allows easy fixation to the wall.

For the best result, you can neatly finish the transition between the STAS cliprail max and the ceiling by adding an (acrylic) sealant.