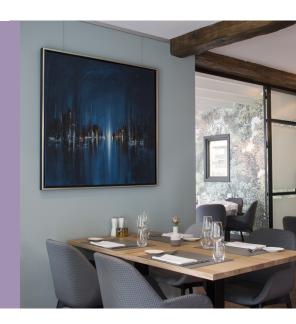

## STAS cliprail max perfect gap-free ceiling connection

STAS cliprail max is a hanging system for the perfectionist. An extra rim ensures the rail connects beautifully with the ceiling.

With this system, your ceiling, wall and picture hanging system unite as one.

The rail is most attractive when fixed to flat ceilings. STAS cliprail max owes its name to the specially designed fastening clip - the STAS railclip - which allows easy fixation to the wall.

For the best result, you can neatly finish the transition between the STAS cliprail max and the ceiling by adding an (acrylic) sealant.