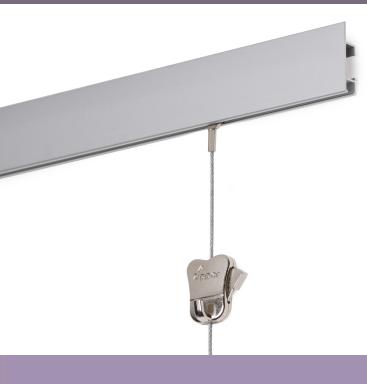

## STAS cliprail max perfect gap-free ceiling connection

STAS cliprail max is a hanging system for the perfectionist. An extra rim ensures the rail connects beautifully with the ceiling.

With this system, your ceiling, wall and picture hanging system unite as one.

The rail is most attractive when fixed to flat ceilings. STAS cliprail max owes its name to the specially designed fastening clip - the STAS railclip - which allows easy fixation to the wall.

For the best result, you can neatly finish the transition between the STAS cliprail max and the ceiling by adding an (acrylic) sealant.

STAS railclip RD40100 (metal, 3 per m<sup>1</sup>)

**STAS rail connector** RD40200 (metal)

STAS screw SR30100

STAS plug SR50700

## Cords

**STAS cobra** with perion cord CP10110 100 cm CP10115 150 cm CP10120 200 cm CP10125 250 cm CP10130 300 cm CP10140 400 cm

**STAS cobra** with steel cable SC10110 100 cm SC10115 150 cm SC10120 200 cm SC10125 250 cm SC10130 300 cm SC10140 400 cm