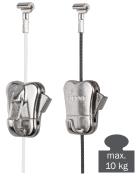

#### Hooks

STAS smartspring HA30900

**STAS zipper** HA30501

**STAS zipper pro** HA30530