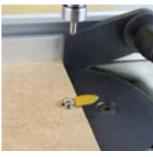

### 9070 SH100 Manual Press

**PUB 022** V.7 04/2020

SH100, 9070, with sliding stops positioning a back for installation of press-fix hanger. Hanger is hidden. 40mm hammer, 9126, is supplied with press

9070 SH100 Manual Press £435.00