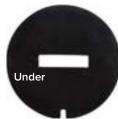

#### 1 Hole Hanger

#PG03-0057-0057

9122 Locator: 1 Hole Hanger

£ 79.85

Under

Use 40mm hammer head

PUB043 Read more here