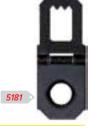

# Strut Hinge 28mm

Self-fix hinge fixes strut to backing board

hammer head

#PG03-0070-0070

Locator: 28mm Strut Hinge £129.02

This L-Locator set is included with machine

£ 38.24

9075A L-Locator

Works with 28mm self-fix hinges from Apple Hinge and Craft.

**LION Picture Framing Supplies Ltd** 

148 Garrison Street, Birmingham B9 4BN Tel: **0121 773 1230** Fax: **0121 771 2540** Open 08.45 - 17.00 Monday to Friday