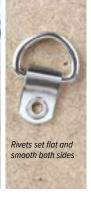

### **Rivet Inserting and Setting**

#PG03-0068-0068

9125 Locator:

£250.69 To fix rivets

Self-piercing rivet

# Strut Hinge 28mm

Self-fix hinge fixes strut to backing board

hammer head

#PG03-0070-0070

Locator: 28mm Strut Hinge £129.02

This L-Locator set is included with machine

£ 38.24

9075A L-Locator