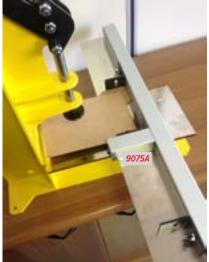

# Strut Hinge 28mm

Self-fix hinge fixes strut to backing board

hammer head

#PG03-0070-0070

Locator: 28mm Strut Hinge £129.02

This L-Locator set is included with machine

£ 38.24

9075A L-Locator