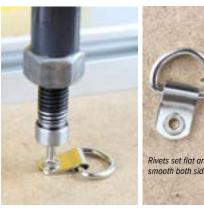

### **Rivet Inserting and Setting**

#PG03-0068-0068

9125 Locator:

£250.69 To fix rivets

Self-piercing rivet

# Strut Hinge 28mm

Self-fix hinge fixes strut to backing board

hammer head

#PG03-0070-0070

Locator: 28mm Strut Hinge £129.02

This L-Locator set is included with machine

£ 38.24

9075A L-Locator