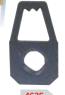

# Strut Hinge 28mm

Self-fix hinge fixes strut to backing board

hammer head

#PG03-0070-0070

Locator: 28mm Strut Hinge £129.02

This L-Locator set is included with machine

£ 38.24

9075A L-Locator