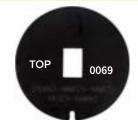

# 4 Hole **Hanging Plate**

#PG03-0069-0069

9073 Locator: 4 Hole Hanging Plate

£33.17

hammer head