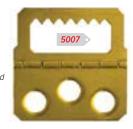

# Alfamacchine Press-fix Frame Hardware

SH100, <mark>9070</mark>, fitted with locators 9075 and 9075A to position and fix 28mm strut hinges, 6349, for photo frame backs

# Strut Hinge 28mm

Self-fix hinge fixes strut to backing board

hammer head

#PG03-0070-0070

Locator: 28mm Strut Hinge £129.02

This L-Locator set is included with machine

£ 38.24

9075A L-Locator

Works with 28mm self-fix hinges from Apple Hinge and Craft.

**LION Picture Framing Supplies Ltd** 

148 Garrison Street, Birmingham B9 4BN Tel: **0121 773 1230** Fax: **0121 771 2540** Open 08.45 - 17.00 Monday to Friday