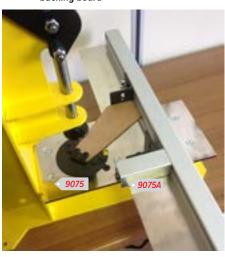

# Alfamacchine Press-fix Frame Hardware

SH100, <mark>9070</mark>, fitted with locators 9075 and 9075A to position and fix 28mm strut hinges, 6349, for photo frame backs

# Strut Hinge 28mm

Self-fix hinge fixes strut to backing board

hammer head

#PG03-0070-0070

Locator: 28mm Strut Hinge £129.02

This L-Locator set is included with machine

£ 38.24

9075A L-Locator