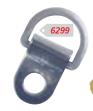

# Alfamacchine Press-fix Frame Hardware

SH100, <mark>9070</mark>, fitted with locators 9075 and 9075A to position and fix 28mm strut hinges, 6349, for photo frame backs