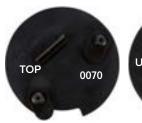

# Strut Hinge 28mm

Self-fix hinge fixes strut to backing board

hammer head

#PG03-0070-0070

Locator: 28mm Strut Hinge £129.02

This L-Locator set is included with machine

£ 38.24

9075A L-Locator