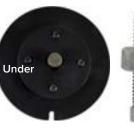

# Alfamacchine Press-fix Frame Hardware

SH100, <mark>9070</mark>, fitted with locators 9075 and 9075A to position and fix 28mm strut hinges, 6349, for photo frame backs

# Strut Hinge 28mm

Self-fix hinge fixes strut to backing board

hammer head

#PG03-0070-0070

Locator: 28mm Strut Hinge £129.02

This L-Locator set is included with machine

£ 38.24

9075A L-Locator