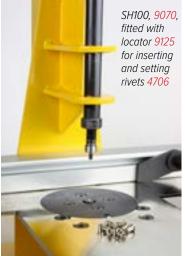

### **Rivet Inserting and Setting**

#PG03-0068-0068

9125 Locator:

£250.69 To fix rivets

Self-piercing rivet