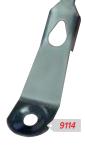

# 4 Hole **Hanging Plate**

#PG03-0069-0069

9073 Locator: 4 Hole Hanging Plate

£33.17

hammer head