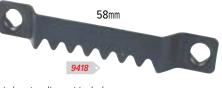

## 2 Hole Sawtooth Hanger

#PG03-0058-0058

9074 Locator: 58mm Sawtooth Hanger

£35.41

This locator disc set includes 60mm hammer head, 9556.