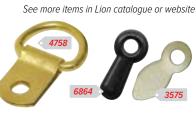

Works with 28mm self-fix hinges from Apple Hinge and Craft.

**LION Picture Framing Supplies Ltd** 

148 Garrison Street, Birmingham B9 4BN Tel: **0121 773 1230** Fax: **0121 771 2540** Open 08.45 - 17.00 Monday to Friday