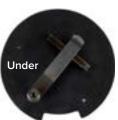

# Strut Hinge 28mm

Self-fix hinge fixes strut to backing board

hammer head

#PG03-0070-0070

Locator: 28mm Strut Hinge £129.02

This L-Locator set is included with machine

£ 38.24

9075A L-Locator