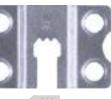

### 9070 SH100 Manual Press

**PUB 022** V.7 04/2020

SH100, 9070, with sliding stops positioning a back for installation of press-fix hanger. Hanger is hidden. 40mm hammer, 9126, is supplied with press

9070 SH100 Manual Press £435.00