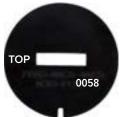

## 2 Hole Sawtooth Hanger

#PG03-0058-0058

9074 Locator: 58mm Sawtooth Hanger

£35.41

This locator disc set includes 60mm hammer head, 9556.