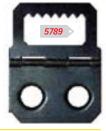

# Strut Hinge 28mm

Self-fix hinge fixes strut to backing board

hammer head

#PG03-0070-0070

Locator: 28mm Strut Hinge £129.02

This L-Locator set is included with machine

£ 38.24

9075A L-Locator

Works with 28mm self-fix hinges from Apple Hinge and Craft.

**LION Picture Framing Supplies Ltd** 

148 Garrison Street, Birmingham B9 4BN Tel: **0121 773 1230** Fax: **0121 771 2540** Open 08.45 - 17.00 Monday to Friday