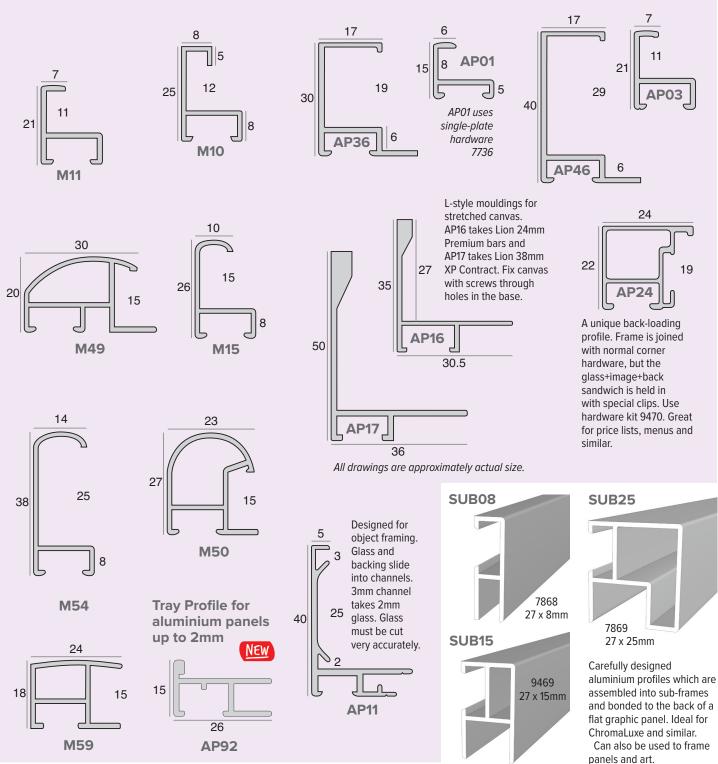

## **Aluminium Frame Mouldings**

The LION M-Series range features sixteen precision profiles. Each comes in its own range of finishes. Those include smooth matt and bright anodised, all with brushed sides.

Other profiles have satin and textured painted finishes. The Oxide Brown Textured and the Forge Iron Textured are very on-trend just now.

All M-Series profiles offer superb quality and excellent value. All use double-plate corner hardware except AP-01. The strength and style of aluminium allows for contemporary and unobtrusive framing. Aluminium mouldings are usually supplied custom mitre cut to your size. Order corner hardware separately. Source the glass, mount and backing board locally. Assemble with just a screwdriver.