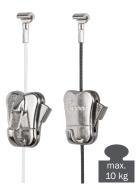

# Hooks

**STAS smartspring** HA30900

STAS zipper HA30501

STAS zipper pro HA30530