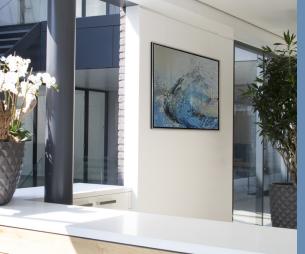

# **STAS cliprail pro** elegant powerhouse

STAS cliprail pro is ideal for hanging heavier objects on walls thanks to its thick-walled profile. This rail can carry an amazing 45 kg per linear metre.

Despite its large weight-bearing capacity, the STAS cliprail pro is an elegant, unobtrusive rail that can be used in professional environments as well as in the home.