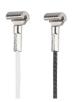

## **Cords**

**STAS cobra with perion cord**CP10110 100 cm
CP10115 150 cm
CP10120 200 cm
CP10125 250 cm
CP10130 300 cm
CP10140 400 cm

**STAS cobra with steel cable**SC10110 100 cm
SC10115 150 cm
SC10120 200 cm
SC10125 250 cm
SC10130 300 cm
SC10140 400 cm

**STAS** cobra with steel cable white SC10220 200 cm

STAS cobra with steel cable black SC20220 200 cm