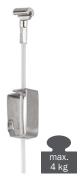

## **Cords**

**STAS cobra with perion cord**CP10110 100 cm
CP10115 150 cm
CP10120 200 cm
CP10125 250 cm
CP10130 300 cm
CP10140 400 cm

**STAS cobra with steel cable**SC10110 100 cm
SC10115 150 cm
SC10120 200 cm
SC10125 250 cm
SC10130 300 cm
SC10140 400 cm

# Hooks

**STAS smartspring** HA30900

STAS zipper HA30501

STAS zipper pro HA30530