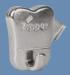

STAS cliprail pro corner cap white VD10400

STAS cliprail pro corner cap alu VD30400

STAS railclip RD40100 (metal, 3 per m<sup>1</sup>)

STAS rail connector RD40200 (metal)

STAS screw SR30100

STAS plug SR50700