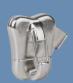

STAS cliprail pro corner cap white VD10400

STAS cliprail pro corner cap alu VD30400

STAS railclip RD40100 (metal, 3 per m<sup>1</sup>)

STAS rail connector RD40200 (metal)

STAS screw SR30100

STAS plug SR50700