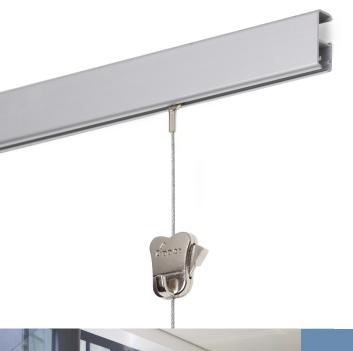

# **STAS cliprail pro** elegant powerhouse

STAS cliprail pro is ideal for hanging heavier objects on walls thanks to its thick-walled profile. This rail can carry an amazing 45 kg per linear metre.

Despite its large weight-bearing capacity, the STAS cliprail pro is an elegant, unobtrusive rail that can be used in professional environments as well as in the home.

STAS cliprail pro owes its name to the specially designed fastening clip - the STAS railclip - which allows easy fixation to the wall.

## **Cords**

**STAS cobra with perion cord**CP10110 100 cm
CP10115 150 cm
CP10120 200 cm
CP10125 250 cm
CP10130 300 cm
CP10140 400 cm

**STAS cobra with steel cable**SC10110 100 cm
SC10115 150 cm
SC10120 200 cm
SC10125 250 cm
SC10130 300 cm
SC10140 400 cm

# Hooks

**STAS smartspring** HA30900

STAS zipper HA30501

STAS zipper pro HA30530