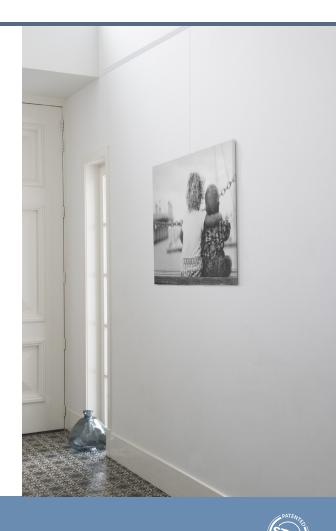

### **STAS** hooks and cords

After selecting a rail, choose a cord to hook into the rail and a hook to slide over the cord to the desired height.

The cords and hooks on this page can be combined with all STAS rail types, with the exception of STAS j-rail, STAS j-rail max and STAS plasterrail.