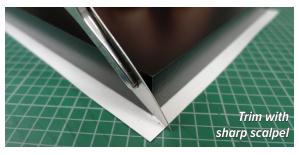

## Photo Blocks

- Smooth, solid, MDF, 15mm thick, with Black or White satin edges.
- Pressure sensitive adhesive on face, ready for print or photo to be bonded to the surface and then trimmed. Prints can be bonded on the smaller sizes, by hand with care.
   Larger sizes are better bonded through a laminating roller.
- $178 \times 127$ mm /  $7" \times 5"$  has finished Black or White backs, with no hanging slot. Ready to stand on a table.
- Bigger sizes are ready to hang with slots in the back and include a special nail.
- Special nail
- Packed in re-usable padded bags.
- Smaller blocks are actually app 4mm smaller on both dimensions than listed on sizes up to 300 x 300mm, to allow for 2mm trimming of prints. On larger blocks, over 300 x 300mm, they are 8mm smaller, allowing 4mm trim.
- Users will need a scalpel with sharp blade, a steel straight edge and ideally a cutting mat.