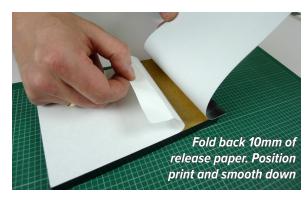

## Photo Blocks

- Smooth, solid, MDF, 15mm thick, with Black or White satin edges.
- Pressure sensitive adhesive on face, ready for print or photo to be bonded to the surface and then trimmed. Prints can be bonded on the smaller sizes, by hand with care.
   Larger sizes are better bonded through a laminating roller.
- $178 \times 127$ mm /  $7" \times 5"$  has finished Black or White backs, with no hanging slot. Ready to stand on a table.
- Bigger sizes are ready to hang with slots in the back and include a special nail.
- Special nail
- Packed in re-usable padded bags.
- Smaller blocks are actually app 4mm smaller on both dimensions than listed on sizes up to 300 x 300mm, to allow for 2mm trimming of prints. On larger blocks, over 300 x 300mm, they are 8mm smaller, allowing 4mm trim.
- Users will need a scalpel with sharp blade, a steel straight edge and ideally a cutting mat.