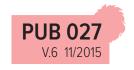

## Photo Blocks

- Smooth, solid, MDF, 15mm thick, with Black or White satin edges.
- Pressure sensitive adhesive on face, ready for print or photo to be bonded to the surface and then trimmed. Prints can be bonded on the smaller sizes, by hand with care.
   Larger sizes are better bonded through a laminating roller.
- $178 \times 127$ mm /  $7" \times 5"$  has finished Black or White backs, with no hanging slot. Ready to stand on a table.
- Bigger sizes are ready to hang with slots in the back and include a special nail.
- Special nail
- Packed in re-usable padded bags.
- Smaller blocks are actually app 4mm smaller on both dimensions than listed on sizes up to 300 x 300mm, to allow for 2mm trimming of prints. On larger blocks, over 300 x 300mm, they are 8mm smaller, allowing 4mm trim.
- Users will need a scalpel with sharp blade, a steel straight edge and ideally a cutting mat.