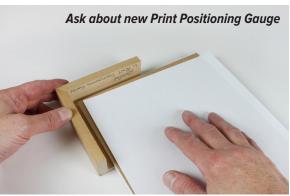

## Photo Blocks

- Smooth, solid, MDF, 15mm thick, with Black or White satin edges.
- Pressure sensitive adhesive on face, ready for print or photo to be bonded to the surface and then trimmed. Prints can be bonded on the smaller sizes, by hand with care.
   Larger sizes are better bonded through a laminating roller.
- $178 \times 127$ mm /  $7" \times 5"$  has finished Black or White backs, with no hanging slot. Ready to stand on a table.
- Bigger sizes are ready to hang with slots in the back and include a special nail.
- Special nail
- Packed in re-usable padded bags.
- Smaller blocks are actually app 4mm smaller on both dimensions than listed on sizes up to 300 x 300mm, to allow for 2mm trimming of prints. On larger blocks, over 300 x 300mm, they are 8mm smaller, allowing 4mm trim.
- Users will need a scalpel with sharp blade, a steel straight edge and ideally a cutting mat.