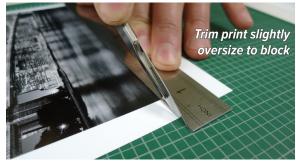

## Photo Blocks

- Smooth, solid, MDF, 15mm thick, with Black or White satin edges.
- Pressure sensitive adhesive on face, ready for print or photo to be bonded to the surface and then trimmed. Prints can be bonded on the smaller sizes, by hand with care.
   Larger sizes are better bonded through a laminating roller.
- $178 \times 127$ mm /  $7" \times 5"$  has finished Black or White backs, with no hanging slot. Ready to stand on a table.
- Bigger sizes are ready to hang with slots in the back and include a special nail.
- Special nail
- Packed in re-usable padded bags.
- Smaller blocks are actually app 4mm smaller on both dimensions than listed on sizes up to 300 x 300mm, to allow for 2mm trimming of prints. On larger blocks, over 300 x 300mm, they are 8mm smaller, allowing 4mm trim.
- Users will need a scalpel with sharp blade, a steel straight edge and ideally a cutting mat.