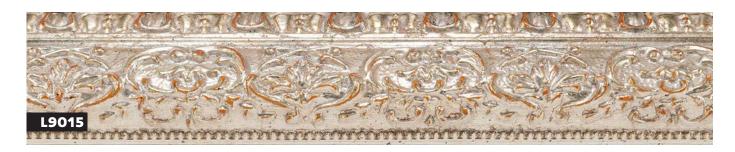

#### **IC077**

- » Embossed ridge texture
- » Hand applied and aged metal leaf

**ARO29** 

- » Traditional reverse profile with a delicate embossed bead
- » Hand applied metal leaf with a stippled central section

39

40

- » Intricate embossed design
- » Hand applied leaf with metallic paint finish