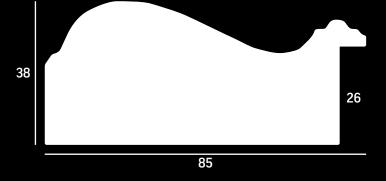

e embossed design
- » Hand applied leaf with metallic paint finish











#### **ARO31**

- » Intricate embossed design
- » Hand applied leaf with metallic paint finish





- » Embossed damask design
- » Lightly distressed paint finish





- » Embossed geometric design
- » Hand applied paint or metal leaf finish















- » Embossed geometric design
- » Hand applied paint or metal leaf finish



- » Scoop profile
- Stained and lacquered finish with faux-leather central section















- » Scoop profile
- » Stained and lacquered finish with faux-leather central section







- » Wide traditional profile
- » Hand applied paint or metal leaf finish



Images shown at 75%







- » Wide, curvy profile
- » Hand applied layered paint finish with flecks of metal leaf











Image shown at 75%

**ICO39** 

- » Classic embossed design on a wide reverse profile
- » Hand applied metal leaf





# L9192



#### **ABO40**

- » Classic embossed design on sight edge
- » Distressed paint finish or hand applied metal leaf, toned with patina







**ICO41** 

- » Classic profile with spaced beading embossed on the back and sight edge
- » Hand applied metal leaf finish or high gloss paint finish







#### **FB042**

- » Ornate carved profile
- » Hand applied leaf finish or high gloss paint finish











- » Embossed design
- » Hand finished with metal leaf or lightly distressed paint











- » Embossed design
- » Hand finished with metal leaf or lightly distressed paint







- » Traditional embossed design
- » Distressed metal leaf finish, hand applied