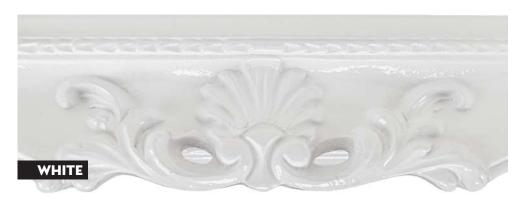

- » Tall profile with shallow scoop
- » Distressed paint finish, hand applied, with metal leaf accents















#### **AR073**

107



» Distressed paint finish, hand applied, with metal leaf accents















- » Tall curved profile
- » Distressed paint finish, hand applied























#### **QA075**

- » Flat slip profile
- » Open grain spray finish with metal leaf sight edge











**QA076** 

- » Flat slip profile
- » Open grain spray finish with metal leaf sight edge





## SWEPT CORNER FRAMES » Swept corner frames in a range of vivid and pastel colours, choose from matt, gloss or metal leaf. » MOQ: 4 frames. » 6 week lead time.

#### **AVAILABLE SIZES**











#### **AVAILABLE COLOURS**

## METAL LEAF





# AVAILABLE COLOURS GLOSS





















## AVAILABLE COLOURS MATT



























### HOW IT WORKS



Send us your ideas. They can be as detailed or as simple as you like - just like this scrap of wallpaper.



We'll work with you on the design and create the artwork to the necessary specifications.

LION MOULDINGS

MADE 19 ORDER Once you're happy with the design, we'll liaise with the supplier to bring your ideas to life.



These are just some of the designs that have already been produced - but there are no limits!





































# LION MOULDINGS MADE to ORDER



Find us on social media



LION Picture Framing Supplies Ltd 148 Garrison Street Birmingham B9 4BN