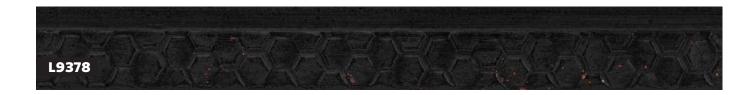

- » Contemporary 'crumple' effect embossed profile, shaped for use as a frame slip
- » Aged paint finish, hand applied or metal leaf finish, hand applied



#### **ARO47**

- » Contemporary embossed swirl design on a profile shaped to be used as a frame slip
- » Hand applied metal leaf finish or hand applied paint finish



























#### **ARO48**

- » Intricate embossed design on a profile shaped to be used as a frame slip
- » Hand applied leaf finish with metallic paint









### L9232









#### **ARO49**

- » Irregular fluted embossed design on a profile designed to be used as a frame slip
- » Paint finish, lightly distressed or hand applied metal leaf



- Embossed honeycomb design on a profile designed to use as a frame slip
- » Hand applied paint finish























- » Embossed wave design on a profile designed to use as a frame slip
- » Distressed paint finish, applied by hand or metal leaf finish, hand applied



- » Subtle embossed design on a profile designed to be used as a frame slip
- » Distressed paint finish, applied by hand or metal leaf finish, hand applied





















- » Contemporary embossed design on a profile designed to be used as a frame slip
- » Distressed paint finish, applied by hand or metal leaf finish, hand applied



- » Subtle embossed design on a profile designed to be used as a frame slip
- » Distressed paint finish, applied by hand or metal leaf finish, hand applied









# L9248





- » Irregular embossed texture on a profile designed to be used as a frame slip
- » Distressed paint fini