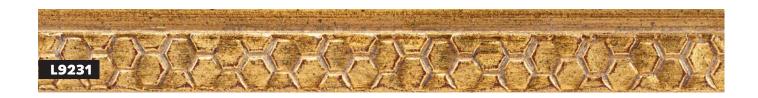

- » Contemporary 'crumple' effect embossed profile, shaped for use as a frame slip
- » Aged paint finish, hand applied or metal leaf finish, hand applied



#### **ARO47**

- » Contemporary embossed swirl design on a profile shaped to be used as a frame slip
- » Hand applied metal leaf finish or hand applied paint finish



























#### **ARO48**

- » Intricate embossed design on a profile shaped to be used as a frame slip
- » Hand applied leaf finish with metallic paint









### L9232









#### **ARO49**

- » Irregular fluted embossed design on a profile designed to be used as a frame slip
- » Paint finish, lightly distressed or hand applied metal leaf



- Embossed honeycomb design on a profile designed to use as a frame slip
- » Hand applied paint finish























- » Embossed wave design on a profile designed to use as a frame slip
- » Distressed paint finish, applied by hand or metal leaf finish, hand applied



- » Subtle embossed design on a profile designed to be used as a frame slip
- » Distressed paint finish, applied by hand or metal leaf finish, hand applied





















- » Contemporary embossed design on a profile designed to be used as a frame slip
- » Distressed paint finish, applied by hand or metal leaf finish, hand applied



- » Subtle embossed design on a profile designed to be used as a frame slip
- » Distressed paint finish, applied by hand or metal leaf finish, hand applied









# L9248





- » Irregular embossed texture on a profile designed to be used as a frame slip
- » Distressed paint finish