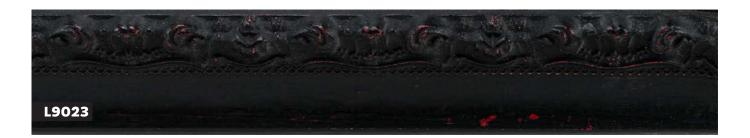

39

40

- » Intricate embossed design
- » Hand applied leaf with metallic paint finish

#### **ARO31**

- » Intricate embossed design
- » Hand applied leaf with metallic paint finish

- » Embossed damask design
- » Lightly distressed paint finish

- » Embossed geometric design
- » Hand applied paint or metal leaf finish