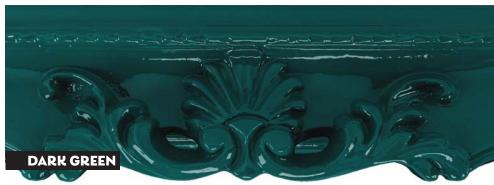

ts



- » Tall profile with shallow scoop
- » Distressed paint finish, hand applied, with metal leaf accents















#### **AR073**

107



» Distressed paint finish, hand applied, with metal leaf accents















- » Tall curved profile
- » Distressed paint finish, hand applied























#### **QA075**

- » Flat slip profile
- » Open grain spray finish with metal leaf sight edge











**QA076** 

- » Flat slip profile
- » Open grain spray finish with metal leaf sight edge





## SWEPT CORNER FRAMES » Swept corner frames in a range of vivid and pastel colours, choose from matt, gloss or metal leaf. » MOQ: 4 frames. » 6 week lead time.

#### **AVAILABLE SIZES**











#### **AVAILABLE COLOURS**

## METAL LEAF





# AVAILABLE COLOURS GLOSS





















## AVAILABLE COLOURS MATT



























### HOW IT WORKS



Send us your ideas. They can be as detailed or as simple as you like - just like this scrap of wallpaper.



We'll work with you on the design and create the artwork to the necessary specifications.

LION MOULDINGS

MADE 19 ORDER Once you're happy with the design, we'll liaise with the supplier to bring your ideas to life.



These are just some of the designs that have already been produced - but there are no limits!





































# LION MOULDINGS MADE to ORDER



Find us on social media



LION Picture Framing Supplies Ltd 148 Garrison Street Birmingham B9 4BN