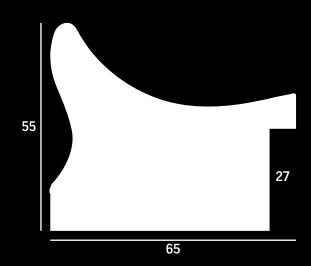

#### INSIDE YOU'LL FIND

| Lengths             | 3   |
|---------------------|-----|
| Swept Corner Frames | 107 |
| Custom Print        | 115 |

Moulding in lengths - choose from hand applied paint and leaf finishes, distinctive embossed designs and bold textile wraps.

- » Minimum order varies between 30m-50m depending on the size of the profile.
  - » 4-6 week lead time
    - » Pre-production samples can be arranged but this will add to the lead time.

- » Embossed texture
- » Hand finished with paint and metal leaf