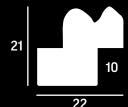

ossed scroll design
- » Cracked paint finish with bronze highlights or hand applied metal leaf





**FB077** 

- » Embossed scroll design
- » Hand applied metal leaf





63





**FBO44** 

- » Ornate carved profile, extra wide
- » Hand applied leaf finish or high gloss paint finish







#### **ARO45**

- » Ornate embossed profile, shaped to use as a frame slip
- » Aged paint finish, hand applied or metal leaf finish, hand applied























- » Contemporary 'crumple' effect embossed profile, shaped for use as a frame slip
- » Aged paint finish, hand applied or metal leaf finish, hand applied



#### **ARO47**

- » Contemporary embossed swirl design on a profile shaped to be used as a frame slip
- » Hand applied metal leaf finish or hand applied paint finish



























#### **ARO48**

- » Intricate embossed design on a profile shaped to be used as a frame slip
- » Hand applied leaf finish with metallic paint









### L9232









#### **ARO49**

- » Irregular fluted embossed design on a profile designed to be used as a frame slip
- » Paint finish, lightly distressed or hand applied metal leaf



- Embossed honeycomb design on a profile designed to use as a frame slip
- » Hand applied paint finish























- » Embossed wave design on a profile designed to use as a frame slip
- » Distressed paint finish, applied by hand or metal leaf finish, hand applied



- » Subtle embossed design on a profile designed to be used as a frame slip
- » Distressed paint finish, applied by hand or metal leaf finish, hand applied