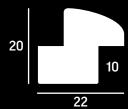

#### **ARO48**

- » Intricate embossed design on a profile shaped to be used as a frame slip
- » Hand applied leaf finish with metallic paint









### L9232









#### **ARO49**

- » Irregular fluted embossed design on a profile designed to be used as a frame slip
- » Paint finish, lightly distressed or hand applied metal leaf



- Embossed honeycomb design on a profile designed to use as a frame slip
- » Hand applied paint finish























- » Embossed wave design on a profile designed to use as a frame slip
- » Distressed paint finish, applied by hand or metal leaf finish, hand applied



- » Subtle embossed design on a profile designed to be used as a frame slip
- » Distressed paint finish, applied by hand or metal leaf finish, hand applied





















- » Contemporary embossed design on a profile designed to be used as a frame slip
- » Distressed paint finish, applied by hand or metal leaf finish, hand applied



- » Subtle embossed design on a profile designed to be used as a frame slip
- » Distressed paint finish, applied by hand or metal leaf finish, hand applied









# L9248





- » Irregular embossed texture on a profile designed to be used as a frame slip
- » Distressed paint finish, applied by hand or metal leaf finish, hand applied



- » Embossed tile design on a profile designed to be used as a frame slip
- » Distressed paint finish, applied by hand or metal leaf finish, hand applied



















#### **ARO57**

- Ornate embossed design on a profile designed to be used as a frame slip
- » Distressed pain