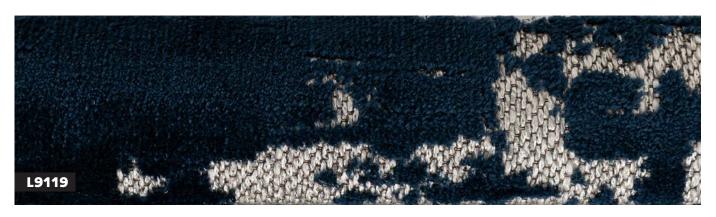

- » Scoop profile with embossed beaded sight edge
- » Hand applied paint finish

- » Cushion profile
- » Wrapped in silk velvet

- » Cushion profile
- » Wrapped in glitter fabric

- » Chunky profile
- » Wrapped in embossed vinyl