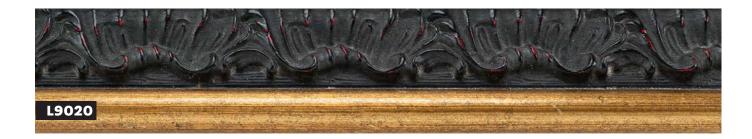

- » Minimum order varies between 30m-50m depending on the size of the profile.
  - » 4-6 week lead time
    - » Pre-production samples can be arranged but this will add to the lead time.

- » Embossed texture
- » Hand finished with paint and metal leaf

- » Embossed design
- » Hand finished with metal leaf or lightly distressed paint

- » Curved horn profile
- » Hand applied leaf finish

- » Simple flat profile
- » Variegated metal leaf, hand applied or hand applied paint finish with stippled edge