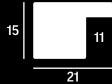

## INSIDE YOU'LL FIND

| Lengths             | 3   |
|---------------------|-----|
| Swept Corner Frames | 107 |
| Custom Print        | 115 |

Moulding in lengths - choose from hand applied paint and leaf finishes, distinctive embossed designs and bold textile wraps.

- » Minimum order varies between 30m-50m depending on the size of the profile.
  - » 4-6 week lead time
    - » Pre-production samples can be arranged but this will add to the lead time.

- » Embossed texture
- » Hand finished with paint and metal leaf





- » Embossed design
- » Hand finished with metal leaf or lightly distressed paint









- » Curved horn profile
- » Hand applied leaf finish















- » Simple flat profile
- » Variegated metal leaf, hand applied or hand applied paint finish with stippled edge



- » L Style profile for tray frames
- » Hand applied metal leaf finish











#### **ARO05**

- » L Style profile for tray frames
- » Hand applied metal leaf finish



- » Small cap profile
- » Hand applied metal leaf finish



















#### **ARO07**

- » Large cap profile
- » Hand applied paint finish or metal leaf finish



#### **ARO25**

- » Simple flat profile
- » Variegated metal leaf, hand applied or hand applied paint finish with stippled edge



















- » Simple flat profile
- » Hand applied paint finish with stippled edge



- » Decorative embossed design
- » Hand applied paint finish with metal leaf

















- » Decorative embossed design
- » Hand applied metal leaf or distressed paint finish with metal leaf sight edge



- » Contemporary embossed