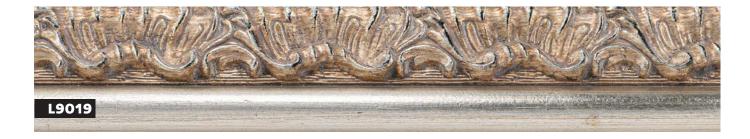

- » Minimum order varies between 30m-50m depending on the size of the profile.
  - » 4-6 week lead time
    - » Pre-production samples can be arranged but this will add to the lead time.

- » Embossed texture
- » Hand finished with paint and metal leaf

- » Embossed design
- » Hand finished with metal leaf or lightly distressed paint

- » Curved horn profile
- » Hand applied leaf finish

- » Simple flat profile
- » Variegated metal leaf, hand applied or hand applied paint finish with stippled edge