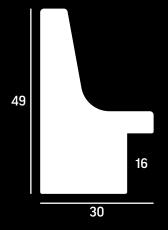

- » Open grain spray finish with the option of metal leaf highlights



















- » Square profile
- » Hand applied paint finish with metal leaf accents

































- » Square profile
- » Hand applied paint finish with metal leaf accents

































- » Square profile
- » Hand applied paint finish with metal leaf accents

























- » Square profile
- » Hand applied paint finish with silver accents



















- » Deep, square profile
- » Distressed paint finish, hand applied with metal leaf accents



- » Tall profile with shallow scoop
- » Distressed paint finish, hand applied, with metal leaf accents















#### **AR073**

107



» Distressed paint finish, hand applied, with metal leaf accents















- » Tall curved profile
- » Distressed paint finish, hand applied























#### **QA075**

- » Flat slip profile
- » Open grain spray finish with metal leaf sight edge











**QA076** 

- » Flat slip profile
- » Open grain spray finish with metal leaf sight edge





## SWEPT CORNER FRAMES » Swept corner frames in a range of vivid and pastel colours, choose from matt, gloss or metal leaf. » MOQ: 4 frames. » 6 week lead time.

#### **AVAILABLE SIZES**











#### **AVAILABLE COLOURS**

## METAL LEAF





# AVAILABLE COLOURS GLOSS





















## AVAILABLE COLOURS MATT



























### HOW IT WORKS



Send us your ideas. They can be as detailed or as simple as you like - just like this scrap of wallpaper.



We'll work with you on the design and