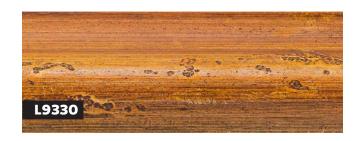

- » Square profile
- » Hand applied paint finish with metal leaf accents

































- » Square profile
- » Hand applied paint finish with metal leaf accents

































- » Square profile
- » Hand applied paint finish with metal leaf accents

























- » Square profile
- » Hand applied paint finish with silver accents



















- » Deep, square profile
- » Distressed paint finish, hand applied with metal leaf accents



- » Tall profile with shallow scoop
- » Distressed paint finish, hand applied, with metal leaf accents















#### **AR073**

107



» Distressed paint finish, hand applied, with metal leaf accents















- » Tall curved profile
- » Distressed paint finish, hand applied























#### **QA075**

- » Flat slip profile
- » Open grain spray finish with metal leaf sight edge











**QA076** 

- » Flat slip profile
- » Open grain spray finish with metal leaf sight edge





## SWEPT CORNER FRAMES » Swept corner frames in a range of vivid and pastel colours, choose from matt, gloss or metal leaf. » MOQ: 4 frames. » 6 week lead time.

#### **AVAILABLE SIZES**











#### **AVAILABLE COLOURS**

## METAL LEAF





# AVAILABLE COLOURS GLOSS





















## AVAILABLE COLOURS MATT



























### HOW IT WORKS



Send us your ideas. They can be as detailed or as simple as you like - just like this scrap of wallpaper.



We'll work with you on the design and create the artwork to the necessary specifications.

LION MOULDINGS

MAD