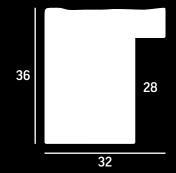

- » L Style profile for tray frames
- » Hand applied metal leaf finish

#### **ARO05**

- » L Style profile for tray frames
- » Hand applied metal leaf finish

- » Small cap profile
- » Hand applied metal leaf finish