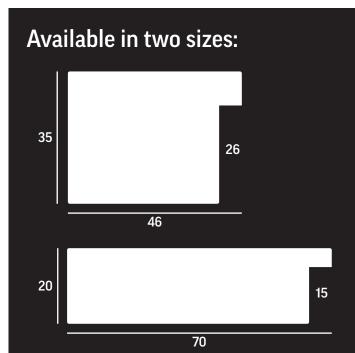

» Swept corner frames in a range of vivid and pastel colours, choose from matt, gloss or metal leaf. » MOQ: 4 frames. » 6 week lead time.

#### **AVAILABLE SIZES**











#### **AVAILABLE COLOURS**

## METAL LEAF





# AVAILABLE COLOURS GLOSS





















## AVAILABLE COLOURS MATT



























### HOW IT WORKS



Send us your ideas. They can be as detailed or as simple as you like - just like this scrap of wallpaper.



We'll work with you on the design and create the artwork to the necessary specifications.

LION MOULDINGS

MADE 19 ORDER Once you're happy with the design, we'll liaise with the supplier to bring your ideas to life.



These are just some of the designs that have already been produced - but there are no limits!





































# LION MOULDINGS MADE to ORDER



Find us on social media



LION Picture Framing Supplies Ltd 148 Garrison Street Birmingham B9 4BN