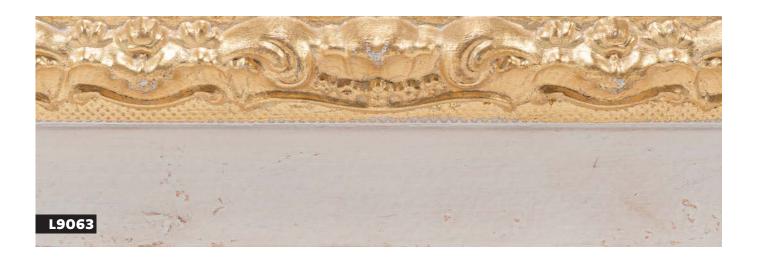

bossed design
- » Hand applied metal leaf with paint finish















- » Decorative embossed design
- » Hand applied metal leaf or distressed paint finish



- » Contemporary embossed design
- » Hand applied paint finish with metal leaf













- » Substantial horned profile
- » Paint with matt wax finish and gold leaf sight edge



- » Wavy embossed design on a narrow profile
- » Hand applied metal leaf finished with a patina













- » Subtle embossed design
- » Hand applied metal leaf, lightly distressed or distressed paint finish



- » Subtle embossed design
- » Hand applied metal leaf, lightly distressed or distressed paint finish











- » Decorative embossed design on outer ridge
- » Hand applied metal leaf paired with lightly distressed paint finish











- » Decorative embossed design
- » Hand applied metal leaf / paint finishes, lightly distressed











- » Geometric embossed design
- » Hand applied metal leaf or paint finish, lightly distressed









L9074

**AR022** 

## 1

- » Irregular grooved embossed design
- » Paint finish, lightly distressed or hand applied metal leaf





- » Beaded embossed design
- » Hand applied metal leaf with patina







## L9083



- » Irregular fluted embossed design
- » Hand applied metal leaf or paint finish, lightly distressed



#### **ARO27**

- » Irregular fluted embossed design
- » Hand applied metal leaf or paint finish, lightly distressed











L9081







- » Irregular fluted embossed design
- » Hand applied metal leaf or paint finish, lightly distressed



#### **IC075**

- » E