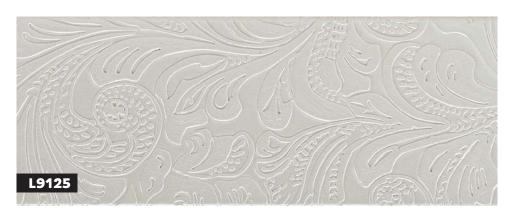

## L9083

- » Irregular fluted embossed design
- » Hand applied metal leaf or paint finish, lightly distressed