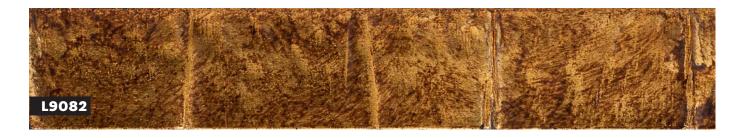

nt finish











- » Decorative embossed design on outer ridge
- » Hand applied metal leaf paired with lightly distressed paint finish











- » Decorative embossed design
- » Hand applied metal leaf / paint finishes, lightly distressed











- » Geometric embossed design
- » Hand applied metal leaf or paint finish, lightly distressed









L9074

**AR022** 

## 1

- » Irregular grooved embossed design
- » Paint finish, lightly distressed or hand applied metal leaf





- » Beaded embossed design
- » Hand applied metal leaf with patina







## L9083



- » Irregular fluted embossed design
- » Hand applied metal leaf or paint finish, lightly distressed



#### **ARO27**

- » Irregular fluted embossed design
- » Hand applied metal leaf or paint finish, lightly distressed











L9081







- » Irregular fluted embossed design
- » Hand applied metal leaf or paint finish, lightly distressed



#### **IC075**

- » Embossed ridge texture
- » Hand applied and aged metal leaf







### L9361

### L9372

#### **IC076**

- » Embossed ridge texture
- » Hand applied and aged metal leaf







#### **IC078**

- » L Style profile for tray frames
- » Embossed ridge texture
- » Hand applied and aged metal leaf



## L9362



#### **IC077**

- » Embossed ridge texture
- » Hand applied and aged metal leaf





**ARO29** 

- » Traditional reverse profile with a delicate embossed bead
- » Hand applied metal leaf with a stippled central section





39

40

- » Intricate embossed design
- » Hand applied leaf with metallic paint finish











#### **ARO31**

- » Intr