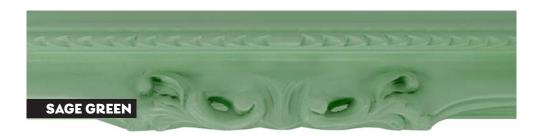

tressed paint finish, hand applied, with metal leaf accents















#### **AR073**

107



» Distressed paint finish, hand applied, with metal leaf accents















- » Tall curved profile
- » Distressed paint finish, hand applied























#### **QA075**

- » Flat slip profile
- » Open grain spray finish with metal leaf sight edge











**QA076** 

- » Flat slip profile
- » Open grain spray finish with metal leaf sight edge





## SWEPT CORNER FRAMES » Swept corner frames in a range of vivid and pastel colours, choose from matt, gloss or metal leaf. » MOQ: 4 frames. » 6 week lead time.

#### **AVAILABLE SIZES**











#### **AVAILABLE COLOURS**

## METAL LEAF





# AVAILABLE COLOURS GLOSS





















## AVAILABLE COLOURS MATT



























### HOW IT WORKS



Send us your ideas. They can be as detailed or as simple as you like - just like this scrap of wallpaper.



We'll work with you on the design and create the artwork to the necessary specifications.

LION MOULDINGS

MADE 19 ORDER Once you're happy with the design, we'll liaise with the supplier to bring your ideas to life.



These are just some of the designs that have already been produced - but there are no limits!





































# LION MOULDINGS MADE to ORDER



Find us on social media



LION Picture Framing Supplies Ltd 148 Garrison Street Birmingham B9 4BN