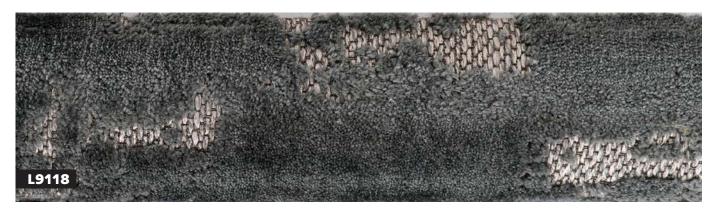

- » Scoop profile with embossed beaded sight edge
- » Hand applied paint finish

- » Cushion profile
- » Wrapped in silk velvet

- » Cushion profile
- » Wrapped in glitter fabric

- » Chunky profile
- » Wrapped in embossed vinyl