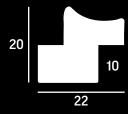

# L9248

- » Irregular embossed texture on a profile designed to be used as a frame slip
- » Distressed paint finish, applied by hand or metal leaf finish, hand applied

- » Embossed tile design on a profile designed to be used as a frame slip
- » Distressed paint finish, applied by hand or metal leaf finish, hand applied