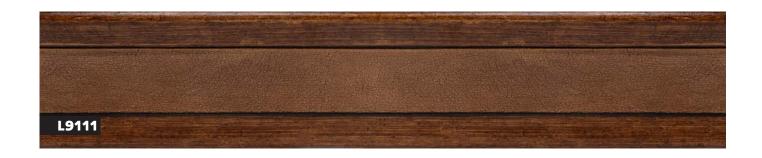

#### INSIDE YOU'LL FIND

| Lengths             | 3   |
|---------------------|-----|
| Swept Corner Frames | 107 |
| Custom Print        | 115 |

Moulding in lengths - choose from hand applied paint and leaf finishes, distinctive embossed designs and bold textile wraps.