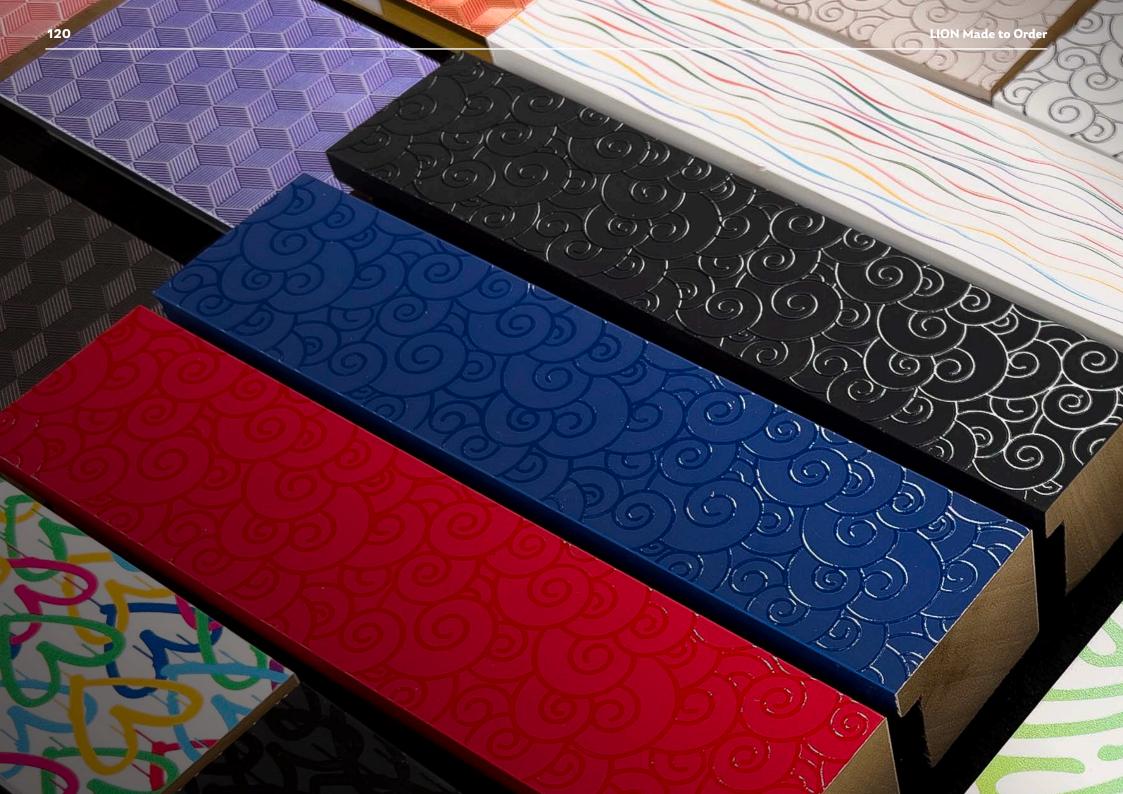

#### INSIDE YOU'LL FIND

| Lengths             | 3   |
|---------------------|-----|
| Swept Corner Frames | 107 |
| Custom Print        | 115 |

Moulding in lengths - choose from hand applied paint and leaf finishes, distinctive embossed designs and bold textile wraps.