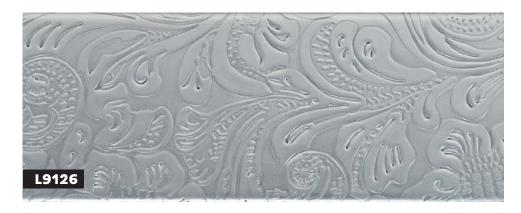

#### **ARO27**

- » Irregular fluted embossed design
- » Hand applied metal leaf or paint finish, lightly distressed

L9081

- » Irregular fluted embossed design
- » Hand applied metal leaf or paint finish, lightly distressed