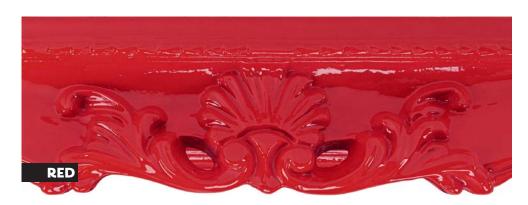

accents



- » Tall profile with shallow scoop
- » Distressed paint finish, hand applied, with metal leaf accents















#### **AR073**

107



» Distressed paint finish, hand applied, with metal leaf accents















- » Tall curved profile
- » Distressed paint finish, hand applied























#### **QA075**

- » Flat slip profile
- » Open grain spray finish with metal leaf sight edge











**QA076** 

- » Flat slip profile
- » Open grain spray finish with metal leaf sight edge





## SWEPT CORNER FRAMES » Swept corner frames in a range of vivid and pastel colours, choose from matt, gloss or metal leaf. » MOQ: 4 frames. » 6 week lead time.

#### **AVAILABLE SIZES**











#### **AVAILABLE COLOURS**

## METAL LEAF





# AVAILABLE COLOURS GLOSS





















## AVAILABLE COLOURS MATT



























### HOW IT WORKS



Send us your ideas. They can be as detailed or as simple as you like - just like this scrap of wallpaper.



We'll work with you on the design and create the artwork to the necessary specifications.

LION MOULDINGS

MADE 19 ORDER Once you're happy with the design, we'll liaise with the supplier to bring your ideas to life.



These are just some of the designs that have already been produced - but there are no limits!





































# LION MOULDINGS MADE to ORDER



Find us on social media



LION Picture Framing Supplies Ltd 148 Garrison Street Birmingham B9 4BN