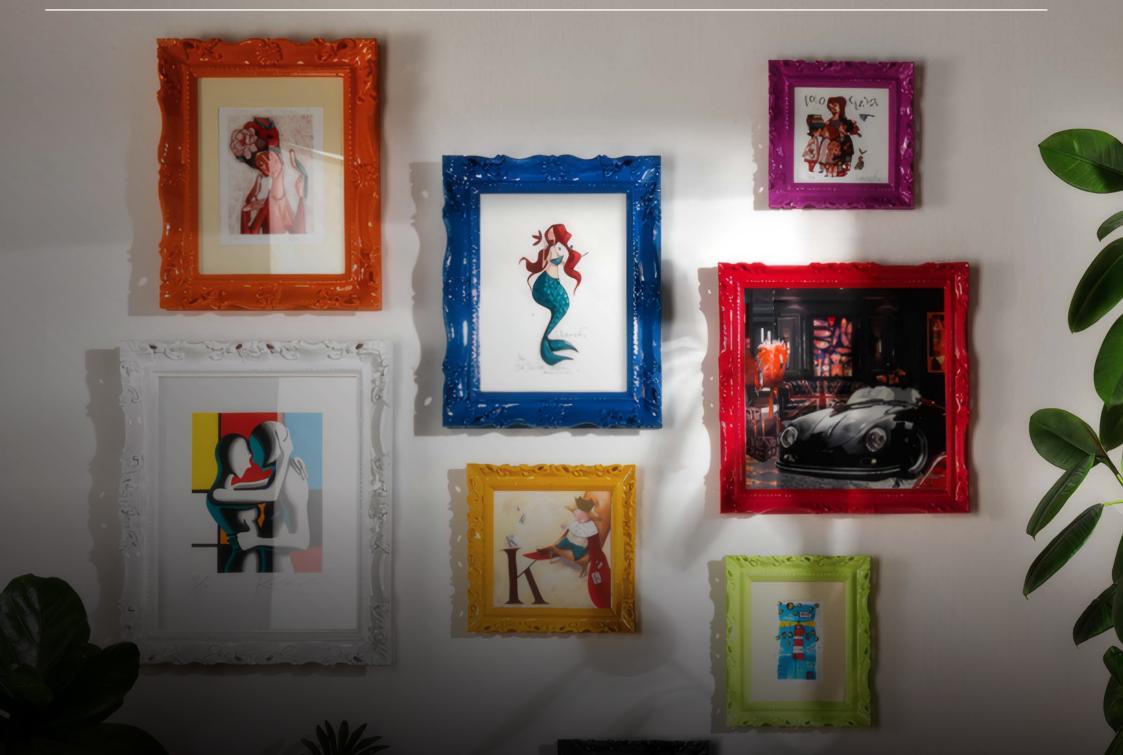

## SWEPT CORNER FRAMES » Swept corner frames in a range of vivid and pastel colours, choose from matt, gloss or metal leaf. » MOQ: 4 frames. » 6 week lead time.

#### **AVAILABLE SIZES**

#### **AVAILABLE COLOURS**