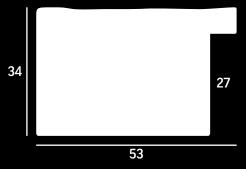

paint finish











- » Decorative embossed design
- » Hand applied metal leaf / paint finishes, lightly distressed











- » Geometric embossed design
- » Hand applied metal leaf or paint finish, lightly distressed









L9074

**AR022** 

## 1

- » Irregular grooved embossed design
- » Paint finish, lightly distressed or hand applied metal leaf





- » Beaded embossed design
- » Hand applied metal leaf with patina







## L9083



- » Irregular fluted embossed design
- » Hand applied metal leaf or paint finish, lightly distressed



#### **ARO27**

- » Irregular fluted embossed design
- » Hand applied metal leaf or paint finish, lightly distressed











L9081







- » Irregular fluted embossed design
- » Hand applied metal leaf or paint finish, lightly distressed



#### **IC075**

- » Embossed ridge texture
- » Hand applied and aged metal leaf







### L9361

### L9372

#### **IC076**

- » Embossed ridge texture
- » Hand applied and aged metal leaf







#### **IC078**

- » L Style profile for tray frames
- » Embossed ridge texture
- » Hand applied and aged metal leaf



## L9362



#### **IC077**

- » Embossed ridge texture
- » Hand applied and aged metal leaf





**ARO29** 

- » Traditional reverse profile with a delicate embossed bead
- » Hand applied metal leaf with a stippled central section





39

40

- » Intricate embossed design
- » Hand applied leaf with metallic paint finish











#### **ARO31**

- » Intricate embossed design
- » Hand applied leaf with metallic paint finish





- » Embossed damask design
- » Lightly distressed