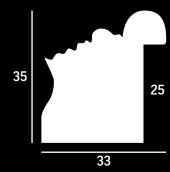

#### INSIDE YOU'LL FIND

| Lengths             | 3   |
|---------------------|-----|
| Swept Corner Frames | 107 |
| Custom Print        | 115 |

Moulding in lengths - choose from hand applied paint and leaf finishes, distinctive embossed designs and bold textile wraps.

- » Minimum order varies between 30m-50m depending on the size of the profile.
  - » 4-6 week lead time
    - » Pre-production samples can be arranged but this will add to the lead time.

- » Embossed texture
- » Hand finished with paint and metal leaf