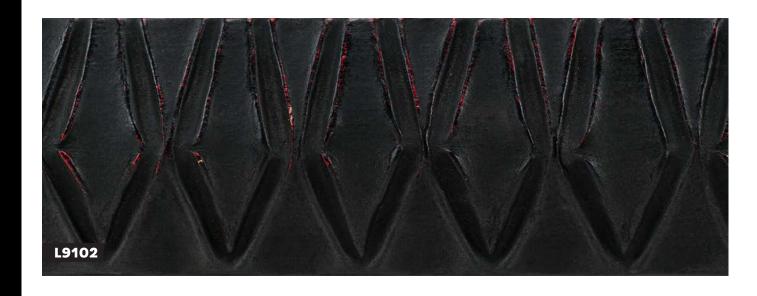

- » Geometric embossed design
- » Hand applied metal leaf or paint finish, lightly distressed

L9074

**AR022** 