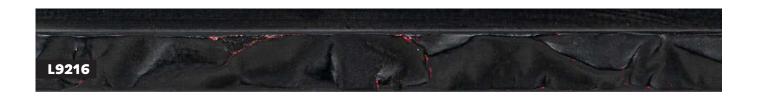

#### **IC077**

- » Embossed ridge texture
- » Hand applied and aged metal leaf

**ARO29** 

- » Traditional reverse profile with a delicate embossed bead
- » Hand applied metal leaf with a stippled central section