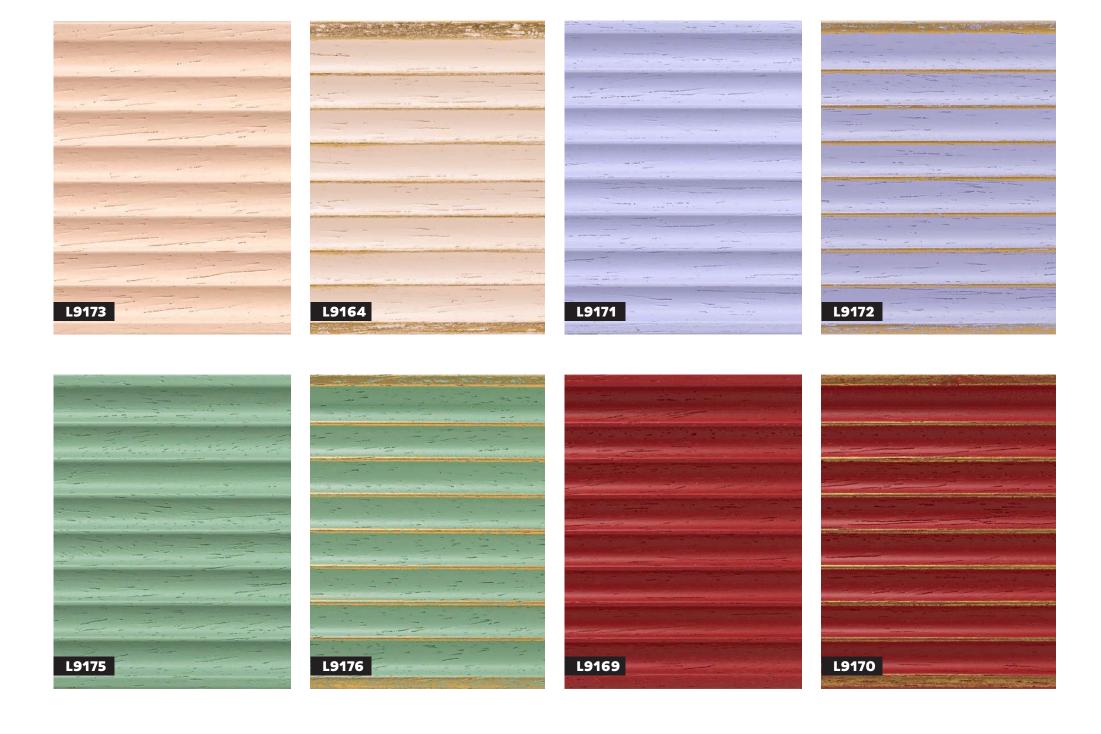

d design on a profile designed to be used as a frame slip
- » Distressed paint finish, applied by hand or metal leaf finish, hand applied



- » Embossed 'steampunk' design
- » Matt rust-effect paint finish









- » Scoop profile with embossed beaded sight edge
- » Hand applied paint finish



- » Cushion profile
- » Wrapped in silk velvet



















- » Cushion profile
- » Wrapped in glitter fabric





- » Chunky profile
- » Wrapped in embossed vinyl

















- » Slim profile
- » Wrapped in embossed vinyl







- » Flat profile with fluting along the length
- » Open grain spray finish with the option of metal leaf highlights

















- » Flat profile with fluting along the length
- » Open grain spray finish with the option of metal leaf highlights



















- » Extra wide, flat profile with fluting along the length
- » Open grain spray finish with the option of metal leaf highlights



















- » Square profile
- » Hand applied paint finish with metal leaf accents

































- » Square profile
- » Hand applied paint finish with metal leaf accents

































- » Square profile
- » Hand applied paint finish with metal leaf accents

























- » Square profile
- » Hand applied paint finish with silver accents



















- » Deep, square profile
- » Distressed paint finish, hand applied with metal leaf accents



- » Tall profile with shallow scoop
- » Distressed paint finish, hand applied, with metal leaf accents















#### **AR073**

107



» Distressed