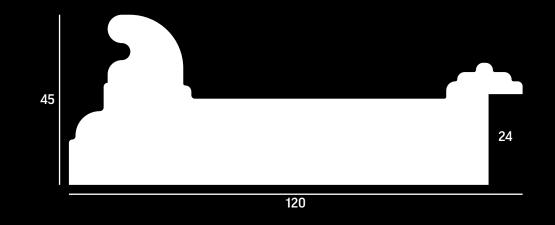

e embossed bead
- » Hand applied metal leaf with a stippled central section





39

40

- » Intricate embossed design
- » Hand applied leaf with metallic paint finish











#### **ARO31**

- » Intricate embossed design
- » Hand applied leaf with metallic paint finish





- » Embossed damask design
- » Lightly distressed paint finish





- » Embossed geometric design
- » Hand applied paint or metal leaf finish















- » Embossed geometric design
- » Hand applied paint or metal leaf finish



- » Scoop profile
- Stained and lacquered finish with faux-leather central section















- » Scoop profile
- » Stained and lacquered finish with faux-leather central section







- » Wide traditional profile
- » Hand applied paint or metal leaf finish



Images shown at 75%







- » Wide, curvy profile
- » Hand applied layered paint finish with flecks of metal leaf











Image shown at 75%

**ICO39** 

- » Classic embossed design on a wide reverse profile
- » Hand applied metal leaf





# L9192



#### **ABO40**

- » Classic embossed design on sight edge
- » Distressed paint finish or hand applied metal leaf, toned with patina







**ICO41** 

- » Classic profile with spaced beading embossed on the back and sight edge
- » Hand applied metal leaf finish or high gloss paint finish







#### **FB042**

- » Ornate carved profile
- » Hand applied leaf finish or high gloss paint finish











- » Embossed design
- » Hand finished with metal leaf or lightly distressed paint











- » Embossed design
- » Hand finished with metal leaf or lightly di