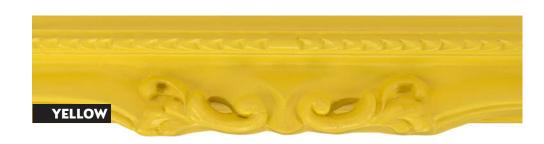

ow scoop
- » Distressed paint finish, hand applied, with metal leaf accents















#### **AR073**

107



» Distressed paint finish, hand applied, with metal leaf accents















- » Tall curved profile
- » Distressed paint finish, hand applied























#### **QA075**

- » Flat slip profile
- » Open grain spray finish with metal leaf sight edge











**QA076** 

- » Flat slip profile
- » Open grain spray finish with metal leaf sight edge





## SWEPT CORNER FRAMES » Swept corner frames in a range of vivid and pastel colours, choose from matt, gloss or metal leaf. » MOQ: 4 frames. » 6 week lead time.

#### **AVAILABLE SIZES**











#### **AVAILABLE COLOURS**

## METAL LEAF





# AVAILABLE COLOURS GLOSS





















## AVAILABLE COLOURS MATT



























### HOW IT WORKS



Send us your ideas. They can be as detailed or as simple as you like - just like this scrap of wallpaper.



We'll work with you on the design and create the artwork to the necessary specifications.

LION MOULDINGS

MADE 19 ORDER Once you're happy with the design, we'll liaise with the supplier to bring your ideas to life.



These are just some of the designs that have already been produced - but there are no limits!





































# LION MOULDINGS MADE to ORDER



Find us on social media



LION Picture Framing Supplies Ltd 148 Garrison Street Birmingham B9 4BN