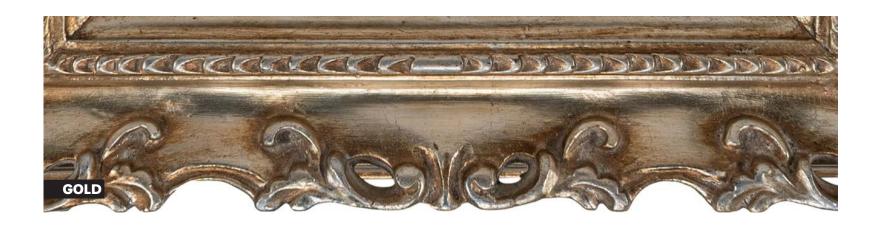

nt finish, hand applied with metal leaf accents



- » Tall profile with shallow scoop
- » Distressed paint finish, hand applied, with metal leaf accents















#### **AR073**

107



» Distressed paint finish, hand applied, with metal leaf accents















- » Tall curved profile
- » Distressed paint finish, hand applied























#### **QA075**

- » Flat slip profile
- » Open grain spray finish with metal leaf sight edge











**QA076** 

- » Flat slip profile
- » Open grain spray finish with metal leaf sight edge





## SWEPT CORNER FRAMES » Swept corner frames in a range of vivid and pastel colours, choose from matt, gloss or metal leaf. » MOQ: 4 frames. » 6 week lead time.

#### **AVAILABLE SIZES**











#### **AVAILABLE COLOURS**

## METAL LEAF





# AVAILABLE COLOURS GLOSS





















## AVAILABLE COLOURS MATT



























### HOW IT WORKS



Send us your ideas. They can be as detailed or as simple as you like - just like this scrap of wallpaper.



We'll work with you on the design and create the artwork to the necessary specifications.

LION MOULDINGS

MADE 19 ORDER Once you're happy with the design, we'll liaise with the supplier to bring your ideas to life.



These are just some of the designs that have already been produced - but there are no limits!





































# LION MOULDINGS MADE to ORDER



Find us on social media



LION Picture Framing Supplies Ltd 148 Garrison Street Birmingham B9 4BN