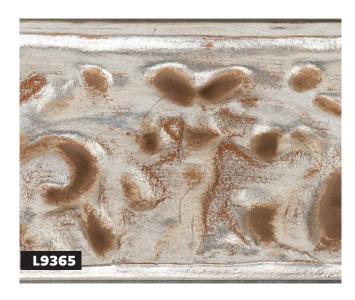

curvy profile
- » Hand applied layered paint finish with flecks of metal leaf











Image shown at 75%

**ICO39** 

- » Classic embossed design on a wide reverse profile
- » Hand applied metal leaf





# L9192



#### **ABO40**

- » Classic embossed design on sight edge
- » Distressed paint finish or hand applied metal leaf, toned with patina







**ICO41** 

- » Classic profile with spaced beading embossed on the back and sight edge
- » Hand applied metal leaf finish or high gloss paint finish







#### **FB042**

- » Ornate carved profile
- » Hand applied leaf finish or high gloss paint finish











- » Embossed design
- » Hand finished with metal leaf or lightly distressed paint











- » Embossed design
- » Hand finished with metal leaf or lightly distressed paint







- » Traditional embossed design
- » Distressed metal leaf finish, hand applied















#### **FB043**

- » Embossed scroll design
- » Cracked paint finish with bronze highlights or hand applied metal leaf





**FB077** 

- » Embossed scroll design
- » Hand applied metal leaf





63





**FBO44** 

- » Ornate carved profile, extra wide
- » Hand applied leaf finish or high gloss paint finish







#### **ARO45**

- » Ornate embossed profile, shaped to use as a frame slip
- » Aged paint finish, hand applied or metal leaf finish, hand applied























- » Contemporary 'crumple' effect embossed profile, shaped for use as a frame slip
- » Aged paint finish, hand applied or metal leaf finish, hand applied



#### **ARO47**

- » Contemporary embossed swirl design on