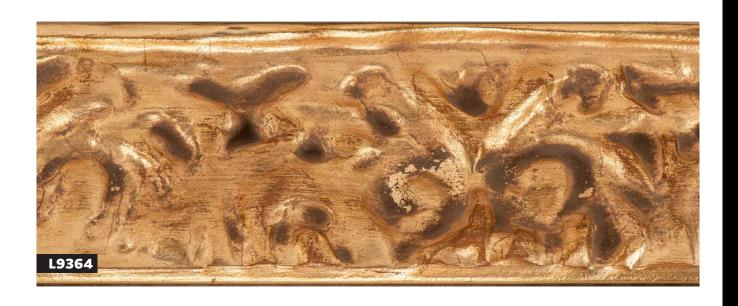

- » Hand applied paint or metal leaf finish



Images shown at 75%







- » Wide, curvy profile
- » Hand applied layered paint finish with flecks of metal leaf











Image shown at 75%

**ICO39** 

- » Classic embossed design on a wide reverse profile
- » Hand applied metal leaf





# L9192



#### **ABO40**

- » Classic embossed design on sight edge
- » Distressed paint finish or hand applied metal leaf, toned with patina







**ICO41** 

- » Classic profile with spaced beading embossed on the back and sight edge
- » Hand applied metal leaf finish or high gloss paint finish







#### **FB042**

- » Ornate carved profile
- » Hand applied leaf finish or high gloss paint finish











- » Embossed design
- » Hand finished with metal leaf or lightly distressed paint











- » Embossed design
- » Hand finished with metal leaf or lightly distressed paint







- » Traditional embossed design
- » Distressed metal leaf finish, hand applied















#### **FB043**

- » Embossed scroll design
- » Cracked paint finish with bronze highlights or hand applied metal leaf





**FB077** 

- » Embossed scroll design
- » Hand applied metal leaf





63





**FBO44** 

- » Ornate carved profile, extra wide
- » Hand applied leaf finish or high gloss paint finish







#### **ARO45**

- » Ornate embossed profile, shaped to use as a frame slip
- » Aged paint finish, hand applied or metal leaf finish, hand applied























- » Contemporary 'crumple' effect embossed profile, shaped for use as a frame slip
- » Aged paint finish, hand applied or metal le