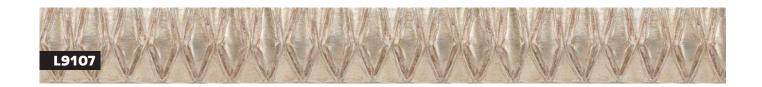

## 1

- » Irregular grooved embossed design
- » Paint finish, lightly distressed or hand applied metal leaf

- » Beaded embossed design
- » Hand applied metal leaf with patina