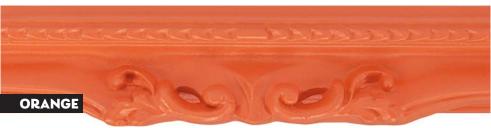

scoop
- » Distressed paint finish, hand applied, with metal leaf accents















#### **AR073**

107



» Distressed paint finish, hand applied, with metal leaf accents















- » Tall curved profile
- » Distressed paint finish, hand applied























#### **QA075**

- » Flat slip profile
- » Open grain spray finish with metal leaf sight edge











**QA076** 

- » Flat slip profile
- » Open grain spray finish with metal leaf sight edge





## SWEPT CORNER FRAMES » Swept corner frames in a range of vivid and pastel colours, choose from matt, gloss or metal leaf. » MOQ: 4 frames. » 6 week lead time.

#### **AVAILABLE SIZES**











#### **AVAILABLE COLOURS**

## METAL LEAF





# AVAILABLE COLOURS GLOSS





















## AVAILABLE COLOURS MATT



























### HOW IT WORKS



Send us your ideas. They can be as detailed or as simple as you like - just like this scrap of wallpaper.



We'll work with you on the design and create the artwork to the necessary specifications.

LION MOULDINGS

MADE 19 ORDER Once you're happy with the design, we'll liaise with the supplier to bring your ideas to life.



These are just some of the designs that have already been produced - but there are no limits!





































# LION MOULDINGS MADE to ORDER



Find us on social media



LION Picture Framing Supplies Ltd 148 Garrison Street Birmingham B9 4BN