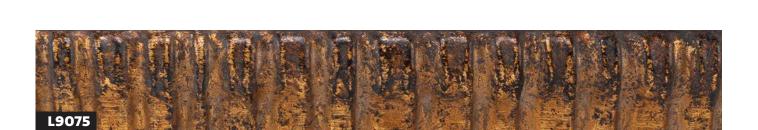

#### **ARO57**

- Ornate embossed design on a profile designed to be used as a frame slip
- » Distressed paint finish, applied by hand or metal leaf finish, hand applied

- » Embossed 'steampunk' design
- » Matt rust-effect paint finish