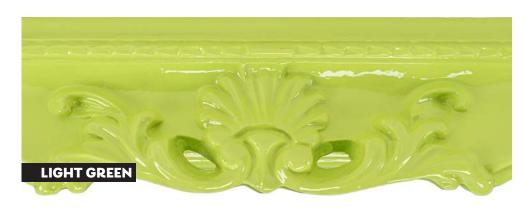

ents



- » Tall profile with shallow scoop
- » Distressed paint finish, hand applied, with metal leaf accents















#### **AR073**

107



» Distressed paint finish, hand applied, with metal leaf accents















- » Tall curved profile
- » Distressed paint finish, hand applied























#### **QA075**

- » Flat slip profile
- » Open grain spray finish with metal leaf sight edge











**QA076** 

- » Flat slip profile
- » Open grain spray finish with metal leaf sight edge





## SWEPT CORNER FRAMES » Swept corner frames in a range of vivid and pastel colours, choose from matt, gloss or metal leaf. » MOQ: 4 frames. » 6 week lead time.

#### **AVAILABLE SIZES**











#### **AVAILABLE COLOURS**

## METAL LEAF





# AVAILABLE COLOURS GLOSS





















## AVAILABLE COLOURS MATT



























### HOW IT WORKS



Send us your ideas. They can be as detailed or as simple as you like - just like this scrap of wallpaper.



We'll work with you on the design and create the artwork to the necessary specifications.

LION MOULDINGS

MADE 19 ORDER Once you're happy with the design, we'll liaise with the supplier to bring your ideas to life.



These are just some of the designs that have already been produced - but there are no limits!





































# LION MOULDINGS MADE to ORDER



Find us on social media



LION Picture Framing Supplies Ltd 148 Garrison Street Birmingham B9 4BN