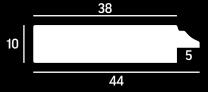

- » Minimum order varies between 30m-50m depending on the size of the profile.
  - » 4-6 week lead time
    - » Pre-production samples can be arranged but this will add to the lead time.

- » Embossed texture
- » Hand finished with paint and metal leaf