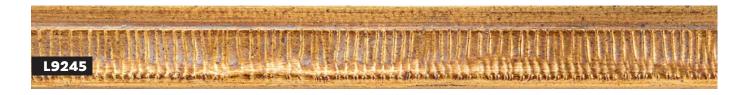

#### **ARO49**

- » Irregular fluted embossed design on a profile designed to be used as a frame slip
- » Paint finish, lightly distressed or hand applied metal leaf

- Embossed honeycomb design on a profile designed to use as a frame slip
- » Hand applied paint finish