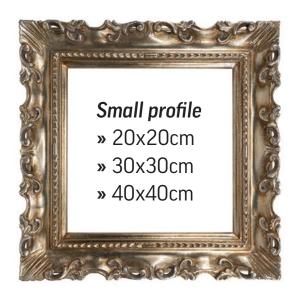

## SWEPT CORNER FRAMES » Swept corner frames in a range of vivid and pastel colours, choose from matt, gloss or metal leaf. » MOQ: 4 frames. » 6 week lead time.

#### **AVAILABLE SIZES**