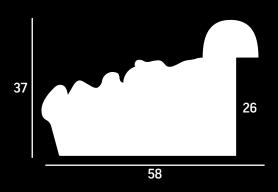

- » Minimum order varies between 30m-50m depending on the size of the profile.
  - » 4-6 week lead time
    - » Pre-production samples can be arranged but this will add to the lead time.

- » Embossed texture
- » Hand finished with paint and metal leaf

- » Embossed design
- » Hand finished with metal leaf or lightly distressed paint

- » Curved horn profile
- » Hand applied leaf finish

- » Simple flat profile
- » Variegated metal leaf, hand applied or hand applied paint finish with stippled edge