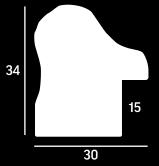

- » Wavy embossed design on a narrow profile
- » Hand applied metal leaf finished with a patina













- » Subtle embossed design
- » Hand applied metal leaf, lightly distressed or distressed paint finish



- » Subtle embossed design
- » Hand applied metal leaf, lightly distressed or distressed paint finish











- » Decorative embossed design on outer ridge
- » Hand applied metal leaf paired with lightly distressed paint finish











- » Decorative embossed design
- » Hand applied metal leaf / paint finishes, lightly distressed











- » Geometric embossed design
- » Hand applied metal leaf or paint finish, lightly distressed









L9074

**AR022** 

## 1

- » Irregular grooved embossed design
- » Paint finish, lightly distressed or hand applied metal leaf





- » Beaded embossed design
- » Hand applied metal leaf with patina







## L9083



- » Irregular fluted embossed design
- » Hand applied metal leaf or paint finish, lightly distressed



#### **ARO27**

- » Irregular fluted embossed design
- » Hand applied metal leaf or paint finish, lightly distressed











L9081







- » Irregular fluted embossed design
- » Hand applied metal leaf or paint finish, lightly distressed



#### **IC075**

- » Embossed ridge texture
- » Hand applied and aged metal leaf







### L9361

### L9372

#### **IC076**

- » Embossed ridge texture
- » Hand applied and aged metal leaf







#### **IC078**

- » L Style profile for tray frames
- » Embossed ridge texture
- » Hand applied and aged metal leaf



## L9362



#### **IC077**

- » Embossed ridge t