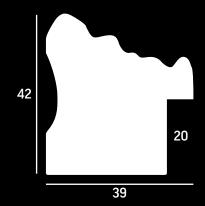

le
- » Hand applied paint or metal leaf finish



Images shown at 75%







- » Wide, curvy profile
- » Hand applied layered paint finish with flecks of metal leaf











Image shown at 75%

**ICO39** 

- » Classic embossed design on a wide reverse profile
- » Hand applied metal leaf





# L9192



#### **ABO40**

- » Classic embossed design on sight edge
- » Distressed paint finish or hand applied metal leaf, toned with patina







**ICO41** 

- » Classic profile with spaced beading embossed on the back and sight edge
- » Hand applied metal leaf finish or high gloss paint finish







#### **FB042**

- » Ornate carved profile
- » Hand applied leaf finish or high gloss paint finish











- » Embossed design
- » Hand finished with metal leaf or lightly distressed paint











- » Embossed design
- » Hand finished with metal leaf or lightly distressed paint







- » Traditional embossed design
- » Distressed metal leaf finish, hand applied















#### **FB043**

- » Embossed scroll design
- » Cracked paint finish with bronze highlights or hand applied metal leaf





**FB077** 

- » Embossed scroll design
- » Hand applied metal leaf





63





**FBO44** 

- » Ornate carved profile, extra wide
- » Hand applied leaf finish or high gloss paint finish







#### **ARO45**

- » Ornate embossed profile, shaped to use as a frame slip
- » Aged paint finish, hand applied or metal leaf finish, hand applied























- » Contemporary 'crumple' effect embossed profile, shaped for use as a frame slip
- » Aged paint finish, hand applied or metal