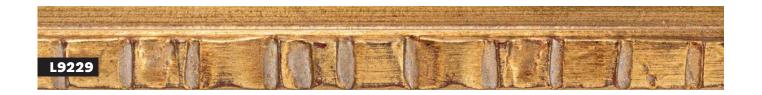

## 1

- » Irregular grooved embossed design
- » Paint finish, lightly distressed or hand applied metal leaf

- » Beaded embossed design
- » Hand applied metal leaf with patina

## L9083

- » Irregular fluted embossed design
- » Hand applied metal leaf or paint finish, lightly distressed