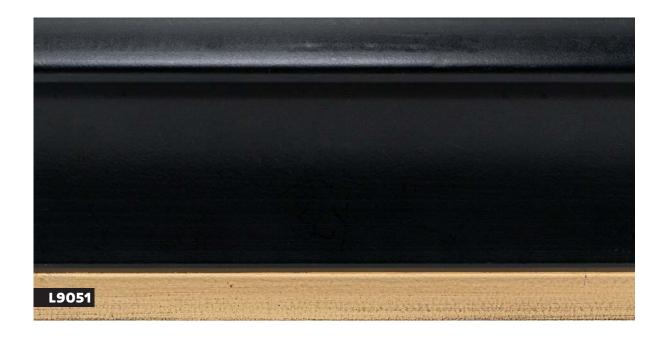

#### **ARO07**

- » Large cap profile
- » Hand applied paint finish or metal leaf finish



#### **ARO25**

- » Simple flat profile
- » Variegated metal leaf, hand applied or hand applied paint finish with stippled edge



















- » Simple flat profile
- » Hand applied paint finish with stippled edge



- » Decorative embossed design
- » Hand applied paint finish with metal leaf

















- » Decorative embossed design
- » Hand applied metal leaf or distressed paint finish with metal leaf sight edge



- » Contemporary embossed design
- » Hand applied metal leaf with paint finish















- » Decorative embossed design
- » Hand applied metal leaf or distressed paint finish



- » Contemporary embossed design
- » Hand applied paint finish with metal leaf













- » Substantial horned profile
- » Paint with matt wax finish and gold leaf sight edge



- » Wavy embossed design on a narrow profile
- » Hand applied metal leaf finished with a patina













- » Subtle embossed design
- » Hand applied metal leaf, lightly distressed or distressed paint finish



- » Subtle embossed design
- » Hand applied metal leaf, lightly distressed or distressed paint finish











- » Decorative embossed design on outer ridge
- » Hand applied metal leaf paired with lightly distressed paint finish











- » Decorative embossed design
- » Hand applied metal leaf / paint finishes, lightly distressed











- » Geometric embossed design
- » Hand applied metal leaf or paint finish, lightly distressed









L9074

**AR022** 

## 1

- » Irregular g