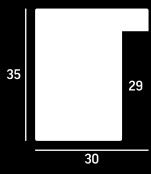

highlights

















- » Flat profile with fluting along the length
- » Open grain spray finish with the option of metal leaf highlights



















- » Extra wide, flat profile with fluting along the length
- » Open grain spray finish with the option of metal leaf highlights



















- » Square profile
- » Hand applied paint finish with metal leaf accents

































- » Square profile
- » Hand applied paint finish with metal leaf accents

































- » Square profile
- » Hand applied paint finish with metal leaf accents

























- » Square profile
- » Hand applied paint finish with silver accents



















- » Deep, square profile
- » Distressed paint finish, hand applied with metal leaf accents



- » Tall profile with shallow scoop
- » Distressed paint finish, hand applied, with metal leaf accents















#### **AR073**

107



» Distressed paint finish, hand applied, with metal leaf accents















- » Tall curved profile
- » Distressed paint finish, hand applied























#### **QA075**

- » Flat slip profile
- » Open grain spray finish with metal leaf sight edge











**QA076** 

- » Flat slip profile
- » Open grain spray finish with metal leaf sight edge





## SWEPT CORNER FRAMES » Swept corner frames in a range of vivid and pastel colours, choose from matt, gloss or metal leaf. » MOQ: 4 frames. » 6 week lead time.

#### **AVAILABLE SIZES**











#### **AVAILABLE COLOURS**

## METAL LEAF





# AVAILABLE COLOURS GLOSS