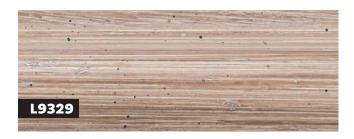

- » Square profile
- » Hand applied paint finish with metal leaf accents

































- » Square profile
- » Hand applied paint finish with metal leaf accents

































- » Square profile
- » Hand applied paint finish with metal leaf accents

























- » Square profile
- » Hand applied paint finish with silver accents



















- » Deep, square profile
- » Distressed paint finish, hand applied with metal leaf accents



- » Tall profile with shallow scoop
- » Distressed paint finish, hand applied, with metal leaf accents















#### **AR073**

107



» Distressed paint finish, hand applied, with metal leaf accents















- » Tall curved profile
- » Distressed paint finish, hand applied























#### **QA075**

- » Flat slip profile
- » Open grain spray finish with metal leaf sight edge











**QA076** 

- » Flat slip profile
- » Open grain spray finish with metal leaf sight edge





## SWEPT CORNER FRAMES » Swept corner frames in a range of vivid and pastel colours, choose from matt, gloss or metal leaf. » MOQ: 4 frames. » 6 week lead time.

#### **AVAILABLE SIZES**











#### **AVAILABLE COLOURS**

## METAL LEAF





# AVAILABLE COLOURS GLOSS





















## AVAILABLE COLOURS MATT



























### HOW IT WORKS



Send us your ideas. They can be as detailed or as simple as you like - just like this scrap of wallpaper.



We'll work with you on the design and create the artwork to the necessary specifications.

LION MOULDINGS

M