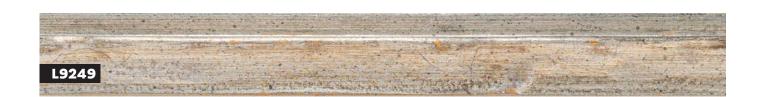

# L9248

- » Irregular embossed texture on a profile designed to be used as a frame slip
- » Distressed paint finish, applied by hand or metal leaf finish, hand applied

- » Embossed tile design on a profile designed to be used as a frame slip
- » Distressed paint finish, applied by hand or metal leaf finish, hand applied