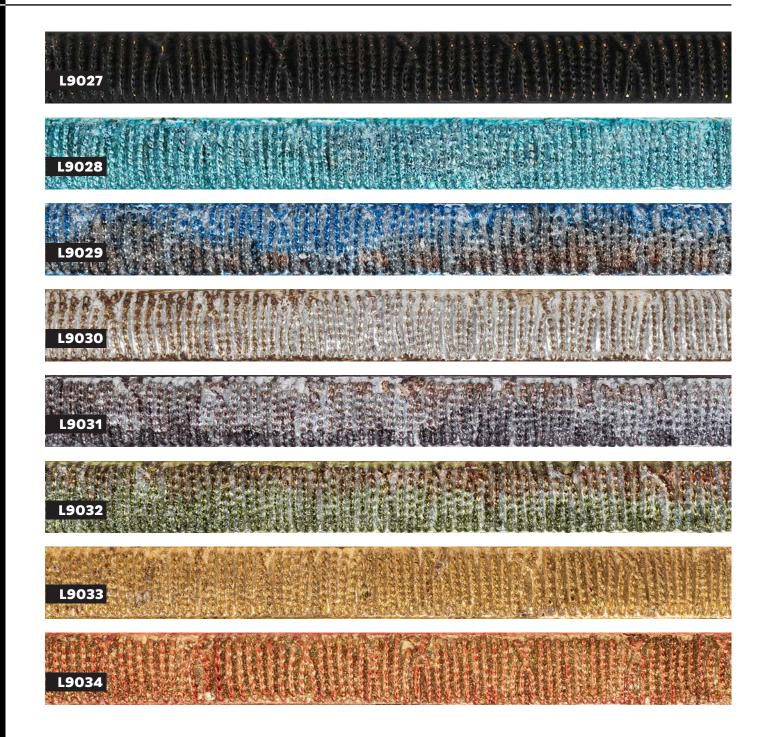

#### INSIDE YOU'LL FIND

| Lengths             | 3   |
|---------------------|-----|
| Swept Corner Frames | 107 |
| Custom Print        | 115 |

Moulding in lengths - choose from hand applied paint and leaf finishes, distinctive embossed designs and bold textile wraps.

- » Minimum order varies between 30m-50m depending on the size of the profile.
  - » 4-6 week lead time
    - » Pre-production samples can be arranged but this will add to the lead time.

- » Embossed texture
- » Hand finished with paint and metal leaf

- » Embossed design
- » Hand finished with metal leaf or lightly distressed paint

- » Curved horn profile
- » Hand applied leaf finish

- » Simple flat profile
- » Variegated metal leaf, hand applied or hand applied paint finish with stippled edge