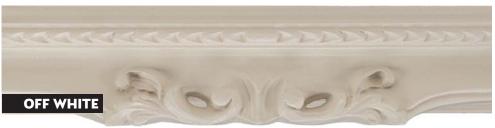

istressed paint finish, hand applied, with metal leaf accents















#### **AR073**

107



» Distressed paint finish, hand applied, with metal leaf accents















- » Tall curved profile
- » Distressed paint finish, hand applied























#### **QA075**

- » Flat slip profile
- » Open grain spray finish with metal leaf sight edge











**QA076** 

- » Flat slip profile
- » Open grain spray finish with metal leaf sight edge





## SWEPT CORNER FRAMES » Swept corner frames in a range of vivid and pastel colours, choose from matt, gloss or metal leaf. » MOQ: 4 frames. » 6 week lead time.

#### **AVAILABLE SIZES**











#### **AVAILABLE COLOURS**

## METAL LEAF





# AVAILABLE COLOURS GLOSS





















## AVAILABLE COLOURS MATT



























### HOW IT WORKS



Send us your ideas. They can be as detailed or as simple as you like - just like this scrap of wallpaper.



We'll work with you on the design and create the artwork to the necessary specifications.

LION MOULDINGS

MADE 19 ORDER Once you're happy with the design, we'll liaise with the supplier to bring your ideas to life.



These are just some of the designs that have already been produced - but there are no limits!





































# LION MOULDINGS MADE to ORDER



Find us on social media



LION Picture Framing Supplies Ltd 148 Garrison Street Birmingham B9 4BN