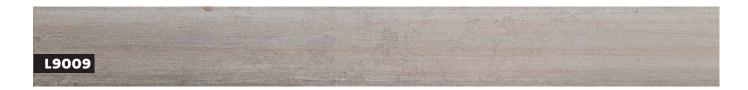

esigns and bold textile wraps.

- » Minimum order varies between 30m-50m depending on the size of the profile.
  - » 4-6 week lead time
    - » Pre-production samples can be arranged but this will add to the lead time.

- » Embossed texture
- » Hand finished with paint and metal leaf





- » Embossed design
- » Hand finished with metal leaf or lightly distressed paint









- » Curved horn profile
- » Hand applied leaf finish















- » Simple flat profile
- » Variegated metal leaf, hand applied or hand applied paint finish with stippled edge



- » L Style profile for tray frames
- » Hand applied metal leaf finish











#### **ARO05**

- » L Style profile for tray frames
- » Hand applied metal leaf finish



- » Small cap profile
- » Hand applied metal leaf finish



















#### **ARO07**

- » Large cap profile
- » Hand applied paint finish or metal leaf finish



#### **ARO25**

- » Simple flat profile
- » Variegated metal leaf, hand applied or hand applied paint finish with stippled edge



















- » Simple flat profile
- » Hand applied paint finish with stippled edge



- » Decorative embossed design
- » Hand applied paint finish with metal leaf

















- » Decorative embossed design
- » Hand applied metal leaf or distressed paint finish with metal leaf sight edge



- » Contemporary embossed design
- » Hand applied metal leaf with paint finish















- » Decorative embossed design
- » Hand applied metal leaf or distressed paint finish



- » Contemporary embossed design
- » Hand applied paint finish with metal leaf