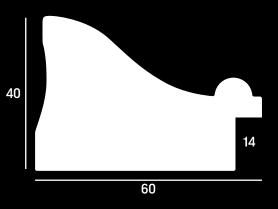

- » L Style profile for tray frames
- » Hand applied metal leaf finish

#### **ARO05**

- » L Style profile for tray frames
- » Hand applied metal leaf finish

- » Small cap profile
- » Hand applied metal leaf finish