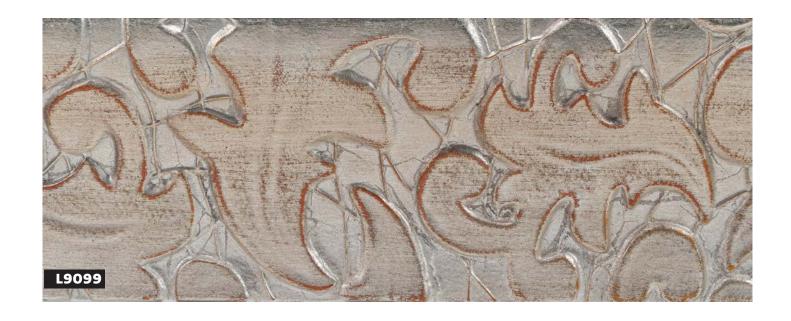

#### **IC077**

- » Embossed ridge texture
- » Hand applied and aged metal leaf

**ARO29** 

- » Traditional reverse profile with a delicate embossed bead
- » Hand applied metal leaf with a stippled central section