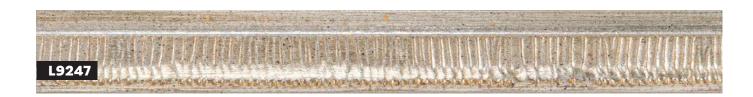

# L9248

- » Irregular embossed texture on a profile designed to be used as a frame slip
- » Distressed paint finish, applied by hand or metal leaf finish, hand applied

- » Embossed tile design on a profile designed to be used as a frame slip
- » Distressed paint finish, applied by hand or metal leaf finish, hand applied