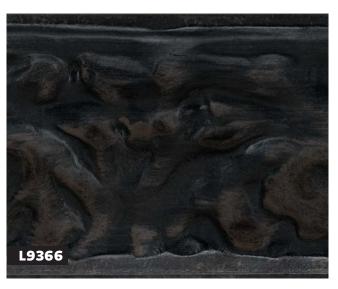

rvy profile
- » Hand applied layered paint finish with flecks of metal leaf











Image shown at 75%

**ICO39** 

- » Classic embossed design on a wide reverse profile
- » Hand applied metal leaf





# L9192



#### **ABO40**

- » Classic embossed design on sight edge
- » Distressed paint finish or hand applied metal leaf, toned with patina







**ICO41** 

- » Classic profile with spaced beading embossed on the back and sight edge
- » Hand applied metal leaf finish or high gloss paint finish







#### **FB042**

- » Ornate carved profile
- » Hand applied leaf finish or high gloss paint finish











- » Embossed design
- » Hand finished with metal leaf or lightly distressed paint











- » Embossed design
- » Hand finished with metal leaf or lightly distressed paint







- » Traditional embossed design
- » Distressed metal leaf finish, hand applied















#### **FB043**

- » Embossed scroll design
- » Cracked paint finish with bronze highlights or hand applied metal leaf





**FB077** 

- » Embossed scroll design
- » Hand applied metal leaf





63





**FBO44** 

- » Ornate carved profile, extra wide
- » Hand applied leaf finish or high gloss paint finish







#### **ARO45**

- » Ornate embossed profile, shaped to use as a frame slip
- » Aged paint finish, hand applied or metal leaf finish, hand applied























- » Contemporary 'crumple' effect embossed profile, shaped for use as a frame slip
- » Aged paint finish, hand applied or metal leaf finish, hand applied



#### **ARO47**

- » Contemporary embossed swirl design on a