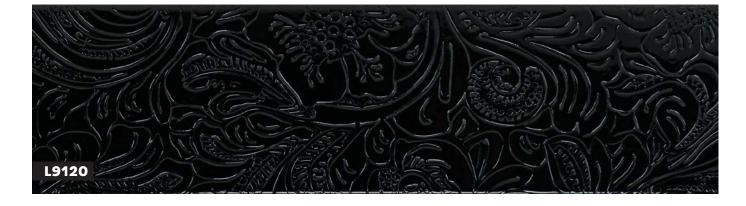

ofile designed to be used as a frame slip
- » Distressed paint finish, applied by hand or metal leaf finish, hand applied



- » Embossed tile design on a profile designed to be used as a frame slip
- » Distressed paint finish, applied by hand or metal leaf finish, hand applied



















#### **ARO57**

- Ornate embossed design on a profile designed to be used as a frame slip
- » Distressed paint finish, applied by hand or metal leaf finish, hand applied



- » Embossed 'steampunk' design
- » Matt rust-effect paint finish









- » Scoop profile with embossed beaded sight edge
- » Hand applied paint finish



- » Cushion profile
- » Wrapped in silk velvet



















- » Cushion profile
- » Wrapped in glitter fabric





- » Chunky profile
- » Wrapped in embossed vinyl

















- » Slim profile
- » Wrapped in embossed vinyl







- » Flat profile with fluting along the length
- » Open grain spray finish with the option of metal leaf highlights

















- » Flat profile with fluting along the length
- » Open grain spray finish with the option of metal leaf highlights



















- » Extra wide, flat profile with fluting along the length
- » Open grain spray finish with the option of metal leaf highlights



















- » Square profile
- » Hand applied paint finish with metal leaf accents

































- » Square profile
- » Hand applied paint finish with metal leaf accents

































- » Square profile
- » Hand applied paint finish with metal leaf accents

























- » S