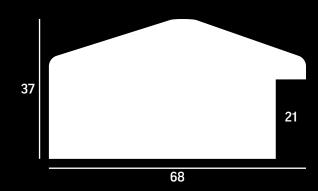

### L9372

#### **IC076**

- » Embossed ridge texture
- » Hand applied and aged metal leaf







#### **IC078**

- » L Style profile for tray frames
- » Embossed ridge texture
- » Hand applied and aged metal leaf



## L9362



#### **IC077**

- » Embossed ridge texture
- » Hand applied and aged metal leaf





**ARO29** 

- » Traditional reverse profile with a delicate embossed bead
- » Hand applied metal leaf with a stippled central section





39

40

- » Intricate embossed design
- » Hand applied leaf with metallic paint finish











#### **ARO31**

- » Intricate embossed design
- » Hand applied leaf with metallic paint finish





- » Embossed damask design
- » Lightly distressed paint finish





- » Embossed geometric design
- » Hand applied paint or metal leaf finish















- » Embossed geometric design
- » Hand applied paint or metal leaf finish



- » Scoop profile
- Stained and lacquered finish with faux-leather central section















- » Scoop profile
- » Stained and lacquered finish with faux-leather central section







- » Wide traditional profile
- » Hand applied paint or metal leaf finish



Images shown at 75%







- » Wide, curvy profile
- » Hand applied layered paint finish with flecks of metal leaf











Image shown at 75%

**ICO39** 

- » Classic embossed design on a wide reverse profile
- » Hand applied metal leaf





# L9192



#### **ABO40**

- » Classic embossed design on sight edge
- » Distressed paint finish or hand applied metal leaf, toned with patina







**ICO41** 

- » Classic profile with spaced beading em