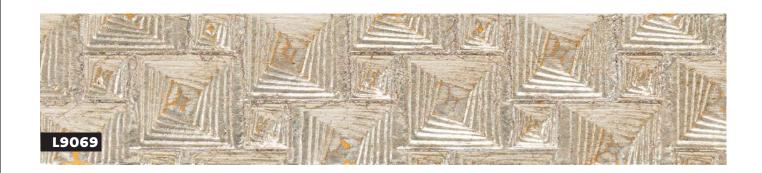

- » Geometric embossed design
- » Hand applied metal leaf or paint finish, lightly distressed

L9074

**AR022** 