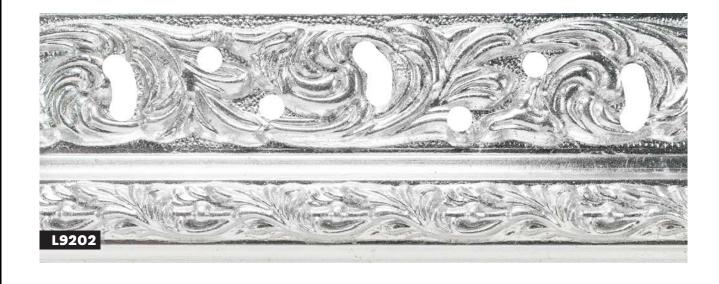

- » Embossed design
- » Hand finished with metal leaf or lightly distressed paint

- » Curved horn profile
- » Hand applied leaf finish

- » Simple flat profile
- » Variegated metal leaf, hand applied or hand applied paint finish with stippled edge