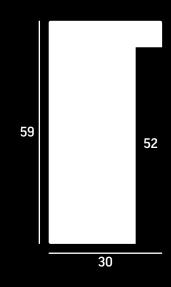

profile.
  - » 4-6 week lead time
    - » Pre-production samples can be arranged but this will add to the lead time.

- » Embossed texture
- » Hand finished with paint and metal leaf





- » Embossed design
- » Hand finished with metal leaf or lightly distressed paint









- » Curved horn profile
- » Hand applied leaf finish















- » Simple flat profile
- » Variegated metal leaf, hand applied or hand applied paint finish with stippled edge



- » L Style profile for tray frames
- » Hand applied metal leaf finish











#### **ARO05**

- » L Style profile for tray frames
- » Hand applied metal leaf finish



- » Small cap profile
- » Hand applied metal leaf finish



















#### **ARO07**

- » Large cap profile
- » Hand applied paint finish or metal leaf finish



#### **ARO25**

- » Simple flat profile
- » Variegated metal leaf, hand applied or hand applied paint finish with stippled edge



















- » Simple flat profile
- » Hand applied paint finish with stippled edge



- » Decorative embossed design
- » Hand applied paint finish with metal leaf

















- » Decorative embossed design
- » Hand applied metal leaf or distressed paint finish with metal leaf sight edge



- » Contemporary embossed design
- » Hand applied metal leaf with paint finish















- » Decorative embossed design
- » Hand applied metal leaf or distressed paint finish



- » Contemporary embossed design
- » Hand applied paint finish with metal leaf













- » Substantial horned profile
- » Paint with matt wax finish and gold leaf sight edge