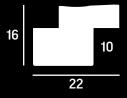

O47**

- » Contemporary embossed swirl design on a profile shaped to be used as a frame slip
- » Hand applied metal leaf finish or hand applied paint finish



























#### **ARO48**

- » Intricate embossed design on a profile shaped to be used as a frame slip
- » Hand applied leaf finish with metallic paint









### L9232









#### **ARO49**

- » Irregular fluted embossed design on a profile designed to be used as a frame slip
- » Paint finish, lightly distressed or hand applied metal leaf



- Embossed honeycomb design on a profile designed to use as a frame slip
- » Hand applied paint finish























- » Embossed wave design on a profile designed to use as a frame slip
- » Distressed paint finish, applied by hand or metal leaf finish, hand applied



- » Subtle embossed design on a profile designed to be used as a frame slip
- » Distressed paint finish, applied by hand or metal leaf finish, hand applied





















- » Contemporary embossed design on a profile designed to be used as a frame slip
- » Distressed paint finish, applied by hand or metal leaf finish, hand applied



- » Subtle embossed design on a profile designed to be used as a frame slip
- » Distressed paint finish, applied by hand or metal leaf finish, hand applied









# L9248





- » Irregular embossed texture on a profile designed to be used as a frame slip
- » Distressed paint finish, applied by hand or metal leaf finish, hand applied



- » Embossed tile design on a profile designed to be used as a frame slip
- » Distressed paint finish, applied by h