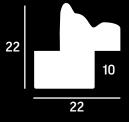

Hand finished with metal leaf or lightly distressed paint







- » Traditional embossed design
- » Distressed metal leaf finish, hand applied















#### **FB043**

- » Embossed scroll design
- » Cracked paint finish with bronze highlights or hand applied metal leaf





**FB077** 

- » Embossed scroll design
- » Hand applied metal leaf





63





**FBO44** 

- » Ornate carved profile, extra wide
- » Hand applied leaf finish or high gloss paint finish







#### **ARO45**

- » Ornate embossed profile, shaped to use as a frame slip
- » Aged paint finish, hand applied or metal leaf finish, hand applied























- » Contemporary 'crumple' effect embossed profile, shaped for use as a frame slip
- » Aged paint finish, hand applied or metal leaf finish, hand applied



#### **ARO47**

- » Contemporary embossed swirl design on a profile shaped to be used as a frame slip
- » Hand applied metal leaf finish or hand applied paint finish



























#### **ARO48**

- » Intricate embossed design on a profile shaped to be used as a frame slip
- » Hand applied leaf finish with metallic paint









### L9232









#### **ARO49**

- » Irregular fluted embossed design on a profile designed to be used as a frame slip
- » Paint finish, lightly distressed or hand applied metal leaf



- Embossed honeycomb design on a profile designed to use as a frame slip
- » Hand applied paint finish























- » Embossed wave design on a profile designed to use as a frame slip
- » Distressed paint finish, applied by hand or metal leaf finish, han