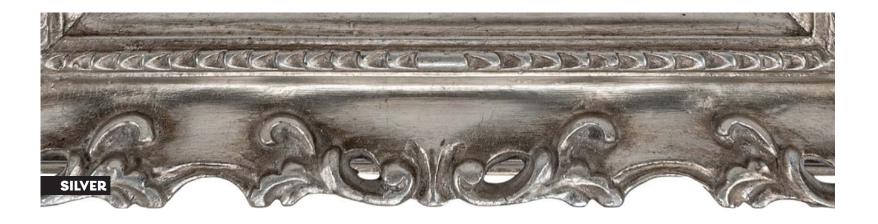

finish, hand applied with metal leaf accents



- » Tall profile with shallow scoop
- » Distressed paint finish, hand applied, with metal leaf accents















#### **AR073**

107



» Distressed paint finish, hand applied, with metal leaf accents















- » Tall curved profile
- » Distressed paint finish, hand applied























#### **QA075**

- » Flat slip profile
- » Open grain spray finish with metal leaf sight edge











**QA076** 

- » Flat slip profile
- » Open grain spray finish with metal leaf sight edge





## SWEPT CORNER FRAMES » Swept corner frames in a range of vivid and pastel colours, choose from matt, gloss or metal leaf. » MOQ: 4 frames. » 6 week lead time.

#### **AVAILABLE SIZES**











#### **AVAILABLE COLOURS**

## METAL LEAF





# AVAILABLE COLOURS GLOSS





















## AVAILABLE COLOURS MATT



























### HOW IT WORKS



Send us your ideas. They can be as detailed or as simple as you like - just like this scrap of wallpaper.



We'll work with you on the design and create the artwork to the necessary specifications.

LION MOULDINGS

MADE 19 ORDER Once you're happy with the design, we'll liaise with the supplier to bring your ideas to life.



These are just some of the designs that have already been produced - but there are no limits!





































# LION MOULDINGS MADE to ORDER



Find us on social media



LION Picture Framing Supplies Ltd 148 Garrison Street Birmingham B9 4BN