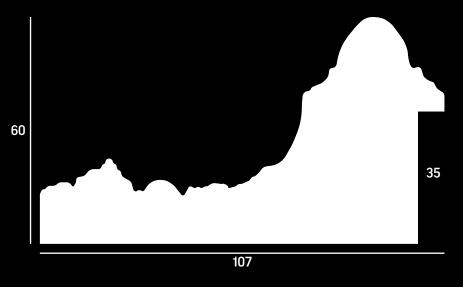

sign
- » Hand applied leaf with metallic paint finish





- » Embossed damask design
- » Lightly distressed paint finish





- » Embossed geometric design
- » Hand applied paint or metal leaf finish















- » Embossed geometric design
- » Hand applied paint or metal leaf finish



- » Scoop profile
- Stained and lacquered finish with faux-leather central section















- » Scoop profile
- » Stained and lacquered finish with faux-leather central section







- » Wide traditional profile
- » Hand applied paint or metal leaf finish



Images shown at 75%







- » Wide, curvy profile
- » Hand applied layered paint finish with flecks of metal leaf











Image shown at 75%

**ICO39** 

- » Classic embossed design on a wide reverse profile
- » Hand applied metal leaf





# L9192



#### **ABO40**

- » Classic embossed design on sight edge
- » Distressed paint finish or hand applied metal leaf, toned with patina







**ICO41** 

- » Classic profile with spaced beading embossed on the back and sight edge
- » Hand applied metal leaf finish or high gloss paint finish







#### **FB042**

- » Ornate carved profile
- » Hand applied leaf finish or high gloss paint finish











- » Embossed design
- » Hand finished with metal leaf or lightly distressed paint











- » Embossed design
- » Hand finished with metal leaf or lightly distressed paint







- » Traditional embossed design
- » Distressed metal leaf finish, hand applied















#### **FB043**

- » Embossed scroll design
- » Cracked paint finish with bronze highlights or hand appli