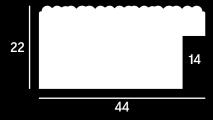

- » Minimum order varies between 30m-50m depending on the size of the profile.
  - » 4-6 week lead time
    - » Pre-production samples can be arranged but this will add to the lead time.

- » Embossed texture
- » Hand finished with paint and metal leaf