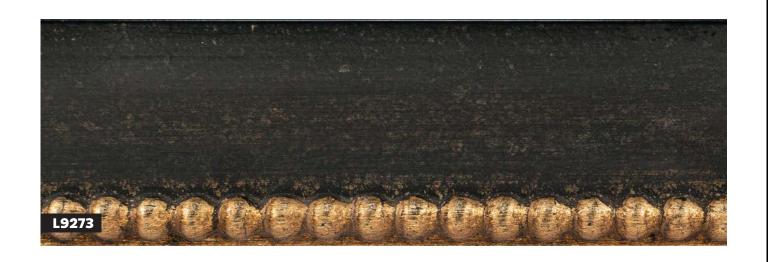

- » Embossed design
- » Hand finished with metal leaf or lightly distressed paint

- » Curved horn profile
- » Hand applied leaf finish

- » Simple flat profile
- » Variegated metal leaf, hand applied or hand applied paint finish with stippled edge