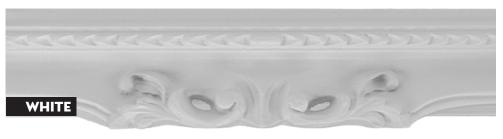

essed paint finish, hand applied, with metal leaf accents















#### **AR073**

107



» Distressed paint finish, hand applied, with metal leaf accents















- » Tall curved profile
- » Distressed paint finish, hand applied























#### **QA075**

- » Flat slip profile
- » Open grain spray finish with metal leaf sight edge











**QA076** 

- » Flat slip profile
- » Open grain spray finish with metal leaf sight edge





## SWEPT CORNER FRAMES » Swept corner frames in a range of vivid and pastel colours, choose from matt, gloss or metal leaf. » MOQ: 4 frames. » 6 week lead time.

#### **AVAILABLE SIZES**











#### **AVAILABLE COLOURS**

## METAL LEAF





# AVAILABLE COLOURS GLOSS





















## AVAILABLE COLOURS MATT



























### HOW IT WORKS



Send us your ideas. They can be as detailed or as simple as you like - just like this scrap of wallpaper.



We'll work with you on the design and create the artwork to the necessary specifications.

LION MOULDINGS

MADE 19 ORDER Once you're happy with the design, we'll liaise with the supplier to bring your ideas to life.



These are just some of the designs that have already been produced - but there are no limits!





































# LION MOULDINGS MADE to ORDER



Find us on social media



LION Picture Framing Supplies Ltd 148 Garrison Street Birmingham B9 4BN