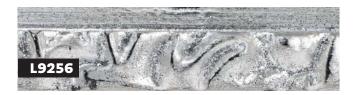

mbossed scroll design
- » Cracked paint finish with bronze highlights or hand applied metal leaf





**FB077** 

- » Embossed scroll design
- » Hand applied metal leaf





63





**FBO44** 

- » Ornate carved profile, extra wide
- » Hand applied leaf finish or high gloss paint finish







#### **ARO45**

- » Ornate embossed profile, shaped to use as a frame slip
- » Aged paint finish, hand applied or metal leaf finish, hand applied























- » Contemporary 'crumple' effect embossed profile, shaped for use as a frame slip
- » Aged paint finish, hand applied or metal leaf finish, hand applied



#### **ARO47**

- » Contemporary embossed swirl design on a profile shaped to be used as a frame slip
- » Hand applied metal leaf finish or hand applied paint finish



























#### **ARO48**

- » Intricate embossed design on a profile shaped to be used as a frame slip
- » Hand applied leaf finish with metallic paint









### L9232









#### **ARO49**

- » Irregular fluted embossed design on a profile designed to be used as a frame slip
- » Paint finish, lightly distressed or hand applied metal leaf



- Embossed honeycomb design on a profile designed to use as a frame slip
- » Hand applied paint finish























- » Embossed wave design on a profile designed to use as a frame slip
- » Distressed paint finish, applied by hand or metal leaf finish, hand applied



- » Subtle embossed design on a profile designed to be used as a frame slip
- » Distressed paint finish, applied by hand or metal leaf finish, hand applied