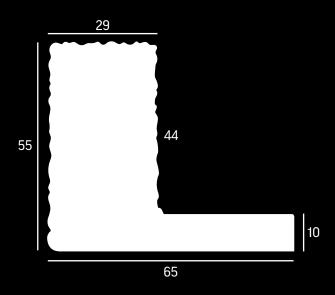

lightly distressed or hand applied metal leaf





- » Beaded embossed design
- » Hand applied metal leaf with patina







## L9083



- » Irregular fluted embossed design
- » Hand applied metal leaf or paint finish, lightly distressed



#### **ARO27**

- » Irregular fluted embossed design
- » Hand applied metal leaf or paint finish, lightly distressed











L9081







- » Irregular fluted embossed design
- » Hand applied metal leaf or paint finish, lightly distressed



#### **IC075**

- » Embossed ridge texture
- » Hand applied and aged metal leaf







### L9361

### L9372

#### **IC076**

- » Embossed ridge texture
- » Hand applied and aged metal leaf







#### **IC078**

- » L Style profile for tray frames
- » Embossed ridge texture
- » Hand applied and aged metal leaf



## L9362



#### **IC077**

- » Embossed ridge texture
- » Hand applied and aged metal leaf





**ARO29** 

- » Traditional reverse profile with a delicate embossed bead
- » Hand applied metal leaf with a stippled central section





39

40

- » Intricate embossed design
- » Hand applied leaf with metallic paint finish











#### **ARO31**

- » Intricate embossed design
- » Hand applied leaf with metallic paint finish





- » Embossed damask design
- » Lightly distressed paint finish





- » Embossed geometric design
- » Hand applied paint or metal leaf finish















- » Embossed geometric design
- » Hand applied paint or metal leaf finish



- » Scoop profile
- Stained and lacquered finish with faux-leather central section















- » Scoop profile
- » Stained an