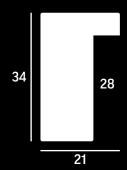

igns and bold textile wraps.

- » Minimum order varies between 30m-50m depending on the size of the profile.
  - » 4-6 week lead time
    - » Pre-production samples can be arranged but this will add to the lead time.

- » Embossed texture
- » Hand finished with paint and metal leaf





- » Embossed design
- » Hand finished with metal leaf or lightly distressed paint









- » Curved horn profile
- » Hand applied leaf finish















- » Simple flat profile
- » Variegated metal leaf, hand applied or hand applied paint finish with stippled edge



- » L Style profile for tray frames
- » Hand applied metal leaf finish











#### **ARO05**

- » L Style profile for tray frames
- » Hand applied metal leaf finish



- » Small cap profile
- » Hand applied metal leaf finish



















#### **ARO07**

- » Large cap profile
- » Hand applied paint finish or metal leaf finish



#### **ARO25**

- » Simple flat profile
- » Variegated metal leaf, hand applied or hand applied paint finish with stippled edge



















- » Simple flat profile
- » Hand applied paint finish with stippled edge



- » Decorative embossed design
- » Hand applied paint finish with metal leaf

















- » Decorative embossed design
- » Hand applied metal leaf or distressed paint finish with metal leaf sight edge



- » Contemporary embossed design
- » Hand applied metal leaf with paint finish















- » Decorative embossed design
- » Hand applied metal leaf or distressed paint finish



- » Contemporary embossed design
- » Hand applied paint finish with metal leaf