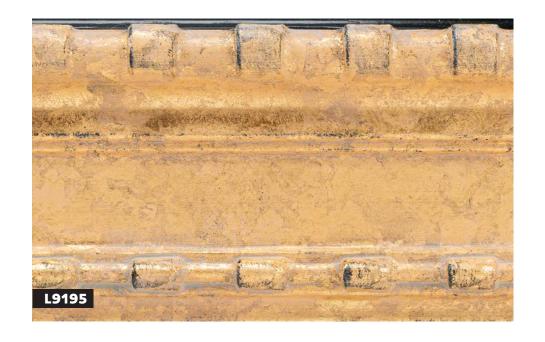

design
- » Hand applied paint or metal leaf finish















- » Embossed geometric design
- » Hand applied paint or metal leaf finish



- » Scoop profile
- Stained and lacquered finish with faux-leather central section















- » Scoop profile
- » Stained and lacquered finish with faux-leather central section







- » Wide traditional profile
- » Hand applied paint or metal leaf finish



Images shown at 75%







- » Wide, curvy profile
- » Hand applied layered paint finish with flecks of metal leaf











Image shown at 75%

**ICO39** 

- » Classic embossed design on a wide reverse profile
- » Hand applied metal leaf





# L9192



#### **ABO40**

- » Classic embossed design on sight edge
- » Distressed paint finish or hand applied metal leaf, toned with patina







**ICO41** 

- » Classic profile with spaced beading embossed on the back and sight edge
- » Hand applied metal leaf finish or high gloss paint finish







#### **FB042**

- » Ornate carved profile
- » Hand applied leaf finish or high gloss paint finish











- » Embossed design
- » Hand finished with metal leaf or lightly distressed paint











- » Embossed design
- » Hand finished with metal leaf or lightly distressed paint







- » Traditional embossed design
- » Distressed metal leaf finish, hand applied















#### **FB043**

- » Embossed scroll design
- » Cracked paint finish with bronze highlights or hand applied metal leaf





**FB077** 

- » Embossed scroll design
- » Hand applied metal leaf





63





**FBO44** 

- » Ornate carved profile, extra wide
-