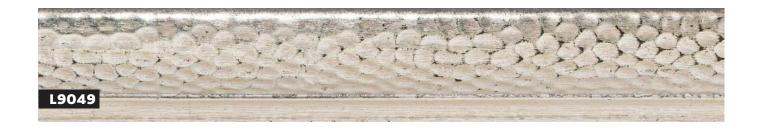

- » Geometric embossed design
- » Hand applied metal leaf or paint finish, lightly distressed

L9074

**AR022** 