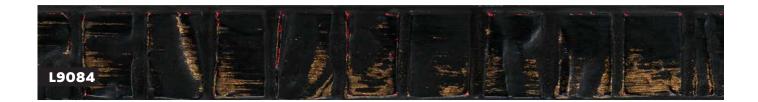

## L9083

- » Irregular fluted embossed design
- » Hand applied metal leaf or paint finish, lightly distressed