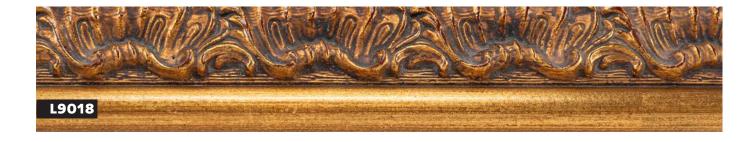

- » Minimum order varies between 30m-50m depending on the size of the profile.
  - » 4-6 week lead time
    - » Pre-production samples can be arranged but this will add to the lead time.

- » Embossed texture
- » Hand finished with paint and metal leaf

- » Embossed design
- » Hand finished with metal leaf or lightly distressed paint

- » Curved horn profile
- » Hand applied leaf finish

- » Simple flat profile
- » Variegated metal leaf, hand applied or hand applied paint finish with stippled edge