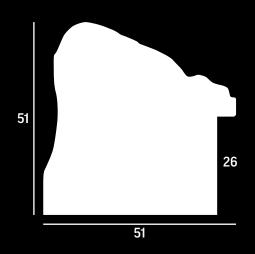

sign
- » Hand applied metal leaf or distressed paint finish



- » Contemporary embossed design
- » Hand applied paint finish with metal leaf













- » Substantial horned profile
- » Paint with matt wax finish and gold leaf sight edge



- » Wavy embossed design on a narrow profile
- » Hand applied metal leaf finished with a patina













- » Subtle embossed design
- » Hand applied metal leaf, lightly distressed or distressed paint finish



- » Subtle embossed design
- » Hand applied metal leaf, lightly distressed or distressed paint finish











- » Decorative embossed design on outer ridge
- » Hand applied metal leaf paired with lightly distressed paint finish











- » Decorative embossed design
- » Hand applied metal leaf / paint finishes, lightly distressed











- » Geometric embossed design
- » Hand applied metal leaf or paint finish, lightly distressed









L9074

**AR022** 

## 1

- » Irregular grooved embossed design
- » Paint finish, lightly distressed or hand applied metal leaf





- » Beaded embossed design
- » Hand applied metal leaf with patina







## L9083



- » Irregular fluted embossed design
- » Hand applied metal leaf or paint finish, lightly distressed



#### **ARO27**

- » Irregular fluted embossed design
- » Hand applied metal leaf or paint finish, lightly distressed











L9081







- » Irregular fluted embossed design
- » Hand applied metal leaf or paint finish, lightly distressed



#### **IC075**

- » Embossed ridge texture
- » Hand applied and aged metal leaf







### L9361

### L9372

#### **IC076*