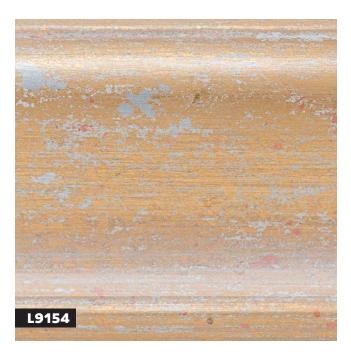

ate embossed design
- » Hand applied leaf with metallic paint finish











#### **ARO31**

- » Intricate embossed design
- » Hand applied leaf with metallic paint finish





- » Embossed damask design
- » Lightly distressed paint finish





- » Embossed geometric design
- » Hand applied paint or metal leaf finish















- » Embossed geometric design
- » Hand applied paint or metal leaf finish



- » Scoop profile
- Stained and lacquered finish with faux-leather central section















- » Scoop profile
- » Stained and lacquered finish with faux-leather central section







- » Wide traditional profile
- » Hand applied paint or metal leaf finish



Images shown at 75%







- » Wide, curvy profile
- » Hand applied layered paint finish with flecks of metal leaf











Image shown at 75%

**ICO39** 

- » Classic embossed design on a wide reverse profile
- » Hand applied metal leaf





# L9192



#### **ABO40**

- » Classic embossed design on sight edge
- » Distressed paint finish or hand applied metal leaf, toned with patina







**ICO41** 

- » Classic profile with spaced beading embossed on the back and sight edge
- » Hand applied metal leaf finish or high gloss paint finish







#### **FB042**

- » Ornate carved profile
- » Hand applied leaf finish or high gloss paint finish











- » Embossed design
- » Hand finished with metal leaf or lightly distressed paint











- » Embossed design
- » Hand finished with metal leaf or lightly distressed paint







- » Traditional embossed design
- » Distressed metal leaf finish, hand applie