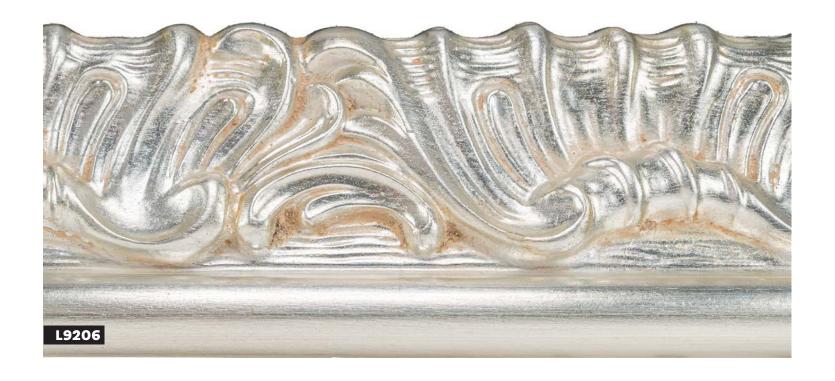

- » Embossed design
- » Hand finished with metal leaf or lightly distressed paint

- » Curved horn profile
- » Hand applied leaf finish

- » Simple flat profile
- » Variegated metal leaf, hand applied or hand applied paint finish with stippled edge