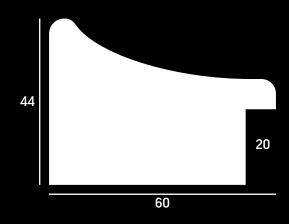

e
- » Hand applied and aged metal leaf



## L9362



#### **IC077**

- » Embossed ridge texture
- » Hand applied and aged metal leaf





**ARO29** 

- » Traditional reverse profile with a delicate embossed bead
- » Hand applied metal leaf with a stippled central section





39

40

- » Intricate embossed design
- » Hand applied leaf with metallic paint finish











#### **ARO31**

- » Intricate embossed design
- » Hand applied leaf with metallic paint finish





- » Embossed damask design
- » Lightly distressed paint finish





- » Embossed geometric design
- » Hand applied paint or metal leaf finish















- » Embossed geometric design
- » Hand applied paint or metal leaf finish



- » Scoop profile
- Stained and lacquered finish with faux-leather central section















- » Scoop profile
- » Stained and lacquered finish with faux-leather central section







- » Wide traditional profile
- » Hand applied paint or metal leaf finish



Images shown at 75%







- » Wide, curvy profile
- » Hand applied layered paint finish with flecks of metal leaf











Image shown at 75%

**ICO39** 

- » Classic embossed design on a wide reverse profile
- » Hand applied metal leaf





# L9192



#### **ABO40**

- » Classic embossed design on sight edge
- » Distressed paint finish or hand applied metal leaf, toned with patina







**ICO41** 

- » Classic profile with spaced beading embossed on the back and sight edge
- » Hand applied metal leaf finish or high gloss paint finish







#### **FB042**

- » Ornate carved profile
- » Hand applied leaf finish o