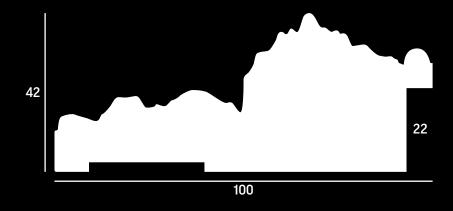

- » Minimum order varies between 30m-50m depending on the size of the profile.
  - » 4-6 week lead time
    - » Pre-production samples can be arranged but this will add to the lead time.

- » Embossed texture
- » Hand finished with paint and metal leaf