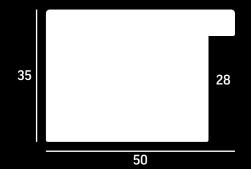

designed to be used as a frame slip
- » Distressed paint finish, applied by hand or metal leaf finish, hand applied



- » Embossed tile design on a profile designed to be used as a frame slip
- » Distressed paint finish, applied by hand or metal leaf finish, hand applied



















#### **ARO57**

- Ornate embossed design on a profile designed to be used as a frame slip
- » Distressed paint finish, applied by hand or metal leaf finish, hand applied



- » Embossed 'steampunk' design
- » Matt rust-effect paint finish









- » Scoop profile with embossed beaded sight edge
- » Hand applied paint finish



- » Cushion profile
- » Wrapped in silk velvet



















- » Cushion profile
- » Wrapped in glitter fabric





- » Chunky profile
- » Wrapped in embossed vinyl

















- » Slim profile
- » Wrapped in embossed vinyl







- » Flat profile with fluting along the length
- » Open grain spray finish with the option of metal leaf highlights

















- » Flat profile with fluting along the length
- » Open grain spray finish with the option of metal leaf highlights



















- » Extra wide, flat profile with fluting along the length
- » Open grain spray finish with the option of metal leaf highlights



















- » Square profile
- » Hand applied paint finish with metal leaf accents

































- » Square profile
- » Hand applied paint finish with metal leaf accents

































- » Square profile
- » Hand applied paint finish with metal leaf accents

























- » Square