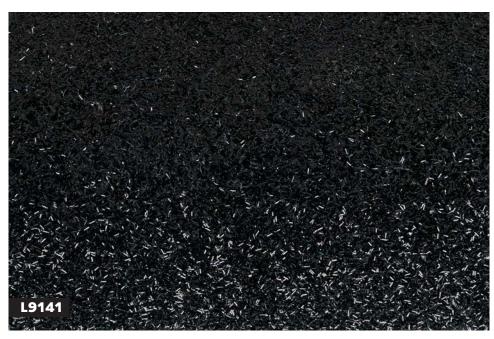

- » Scoop profile with embossed beaded sight edge
- » Hand applied paint finish

- » Cushion profile
- » Wrapped in silk velvet

- » Cushion profile
- » Wrapped in glitter fabric

- » Chunky profile
- » Wrapped in embossed vinyl