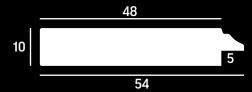

- » Minimum order varies between 30m-50m depending on the size of the profile.
  - » 4-6 week lead time
    - » Pre-production samples can be arranged but this will add to the lead time.

- » Embossed texture
- » Hand finished with paint and metal leaf