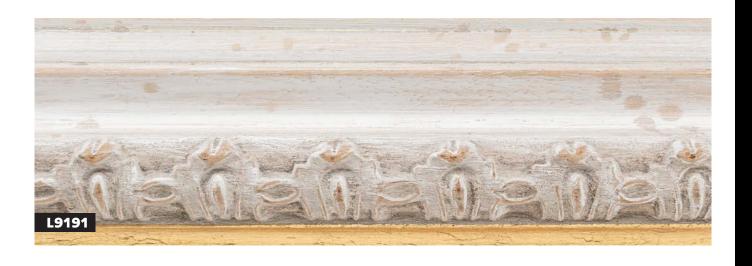

## 1

- » Irregular grooved embossed design
- » Paint finish, lightly distressed or hand applied metal leaf

- » Beaded embossed design
- » Hand applied metal leaf with patina