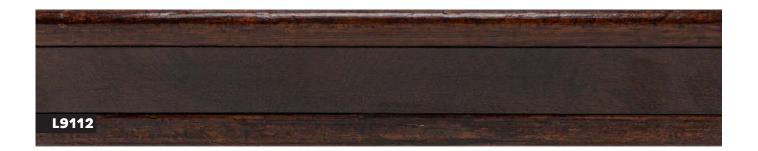

#### INSIDE YOU'LL FIND

| Lengths             | 3   |
|---------------------|-----|
| Swept Corner Frames | 107 |
| Custom Print        | 115 |

Moulding in lengths - choose from hand applied paint and leaf finishes, distinctive embossed designs and bold textile wraps.