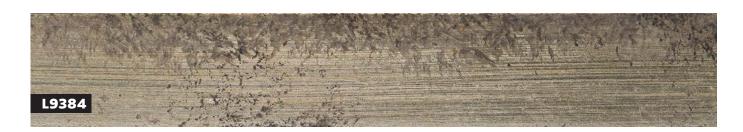

and bold textile wraps.

- » Minimum order varies between 30m-50m depending on the size of the profile.
  - » 4-6 week lead time
    - » Pre-production samples can be arranged but this will add to the lead time.

- » Embossed texture
- » Hand finished with paint and metal leaf





- » Embossed design
- » Hand finished with metal leaf or lightly distressed paint









- » Curved horn profile
- » Hand applied leaf finish















- » Simple flat profile
- » Variegated metal leaf, hand applied or hand applied paint finish with stippled edge



- » L Style profile for tray frames
- » Hand applied metal leaf finish











#### **ARO05**

- » L Style profile for tray frames
- » Hand applied metal leaf finish



- » Small cap profile
- » Hand applied metal leaf finish



















#### **ARO07**

- » Large cap profile
- » Hand applied paint finish or metal leaf finish



#### **ARO25**

- » Simple flat profile
- » Variegated metal leaf, hand applied or hand applied paint finish with stippled edge



















- » Simple flat profile
- » Hand applied paint finish with stippled edge



- » Decorative embossed design
- » Hand applied paint finish with metal leaf

















- » Decorative embossed design
- » Hand applied metal leaf or distressed paint finish with metal leaf sight edge



- » Contemporary embossed design
- » Hand applied metal leaf with paint finish















- » Decorative embossed design
- » Hand applied metal leaf or distressed paint finish



- » Contemporary embossed design
- » Hand applied paint finish with metal leaf