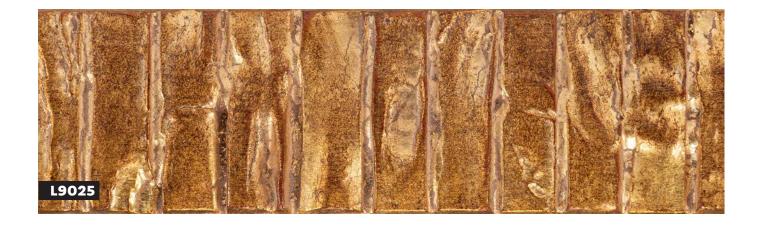

- » Decorative embossed design
- » Hand applied metal leaf or distressed paint finish with metal leaf sight edge

- » Contemporary embossed design
- » Hand applied metal leaf with paint finish

- » Decorative embossed design
- » Hand applied metal leaf or distressed paint finish