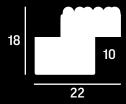

- » Minimum order varies between 30m-50m depending on the size of the profile.
  - » 4-6 week lead time
    - » Pre-production samples can be arranged but this will add to the lead time.

- » Embossed texture
- » Hand finished with paint and metal leaf