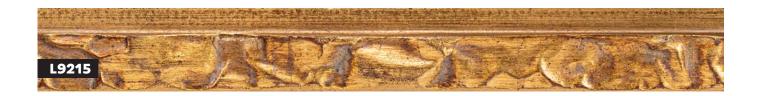

#### **IC077**

- » Embossed ridge texture
- » Hand applied and aged metal leaf

**ARO29** 

- » Traditional reverse profile with a delicate embossed bead
- » Hand applied metal leaf with a stippled central section