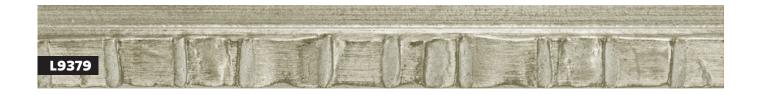

## L9083

- » Irregular fluted embossed design
- » Hand applied metal leaf or paint finish, lightly distressed

#### **ARO27**

- » Irregular fluted embossed design
- » Hand applied metal leaf or paint finish, lightly distressed

L9081

- » Irregular fluted embossed design
- » Hand applied metal leaf or paint finish, lightly distressed