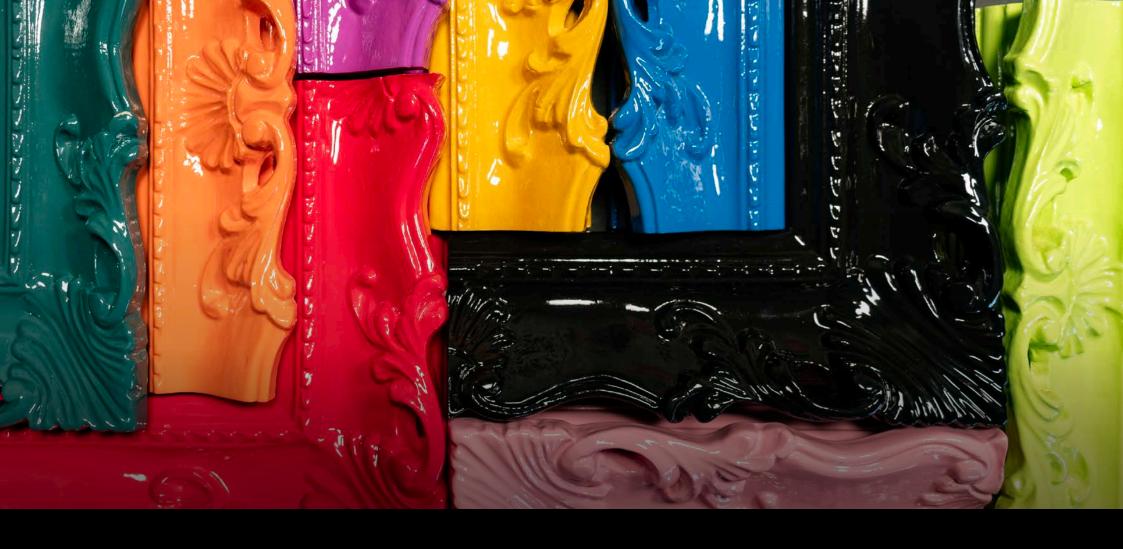

## SWEPT CORNER FRAMES » Swept corner frames in a range of vivid and pastel colours, choose from matt, gloss or metal leaf. » MOQ: 4 frames. » 6 week lead time.

#### **AVAILABLE COLOURS**