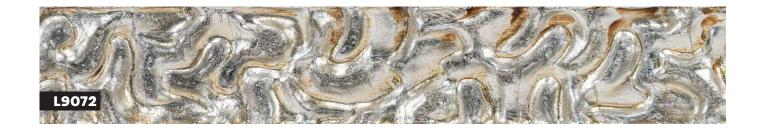

- » Geometric embossed design
- » Hand applied metal leaf or paint finish, lightly distressed

L9074

**AR022** 