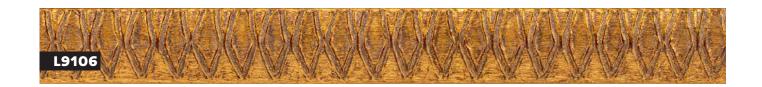

- » Geometric embossed design
- » Hand applied metal leaf or paint finish, lightly distressed

L9074

**AR022** 