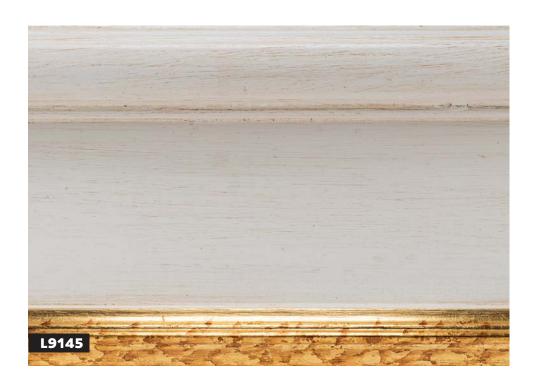

- » Hand applied and aged metal leaf





**ARO29** 

- » Traditional reverse profile with a delicate embossed bead
- » Hand applied metal leaf with a stippled central section





39

40

- » Intricate embossed design
- » Hand applied leaf with metallic paint finish











#### **ARO31**

- » Intricate embossed design
- » Hand applied leaf with metallic paint finish





- » Embossed damask design
- » Lightly distressed paint finish





- » Embossed geometric design
- » Hand applied paint or metal leaf finish















- » Embossed geometric design
- » Hand applied paint or metal leaf finish



- » Scoop profile
- Stained and lacquered finish with faux-leather central section















- » Scoop profile
- » Stained and lacquered finish with faux-leather central section







- » Wide traditional profile
- » Hand applied paint or metal leaf finish



Images shown at 75%







- » Wide, curvy profile
- » Hand applied layered paint finish with flecks of metal leaf











Image shown at 75%

**ICO39** 

- » Classic embossed design on a wide reverse profile
- » Hand applied metal leaf





# L9192



#### **ABO40**

- » Classic embossed design on sight edge
- » Distressed paint finish or hand applied metal leaf, toned with patina







**ICO41** 

- » Classic profile with spaced beading embossed on the back and sight edge
- » Hand applied metal leaf finish or high gloss paint finish







#### **FB042**

- » Ornate carved profile
- » Hand applied leaf finish or high gloss paint finish











- » Embossed design
- » Hand finished with metal leaf or li