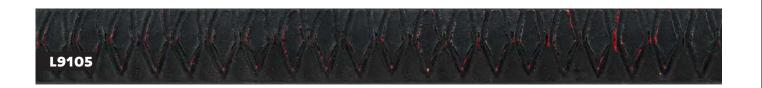

- » Geometric embossed design
- » Hand applied metal leaf or paint finish, lightly distressed

L9074

**AR022** 