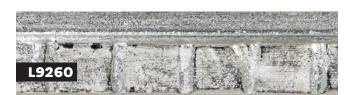

**FBO44** 

- » Ornate carved profile, extra wide
- » Hand applied leaf finish or high gloss paint finish







#### **ARO45**

- » Ornate embossed profile, shaped to use as a frame slip
- » Aged paint finish, hand applied or metal leaf finish, hand applied























- » Contemporary 'crumple' effect embossed profile, shaped for use as a frame slip
- » Aged paint finish, hand applied or metal leaf finish, hand applied



#### **ARO47**

- » Contemporary embossed swirl design on a profile shaped to be used as a frame slip
- » Hand applied metal leaf finish or hand applied paint finish



























#### **ARO48**

- » Intricate embossed design on a profile shaped to be used as a frame slip
- » Hand applied leaf finish with metallic paint









### L9232









#### **ARO49**

- » Irregular fluted embossed design on a profile designed to be used as a frame slip
- » Paint finish, lightly distressed or hand applied metal leaf



- Embossed honeycomb design on a profile designed to use as a frame slip
- » Hand applied paint finish























- » Embossed wave design on a profile designed to use as a frame slip
- » Distressed paint finish, applied by hand or metal leaf finish, hand applied



- » Subtle embossed design on a profile designed to be used as a frame slip
- » Distressed paint finish, applied by hand or metal leaf finish, hand applied





















- » Contemporary embossed design on a profile designed to be used as a frame slip
- » Distressed paint finish, applied by hand or metal leaf finish, hand applied



- » Subt