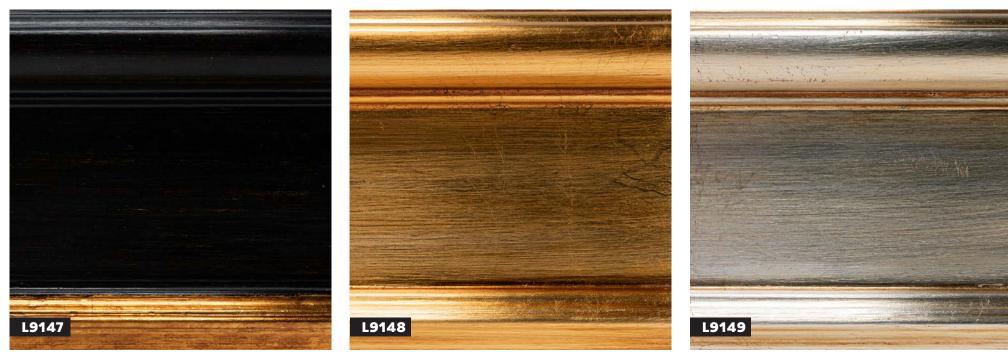

profile with a delicate embossed bead
- » Hand applied metal leaf with a stippled central section





39

40

- » Intricate embossed design
- » Hand applied leaf with metallic paint finish











#### **ARO31**

- » Intricate embossed design
- » Hand applied leaf with metallic paint finish





- » Embossed damask design
- » Lightly distressed paint finish





- » Embossed geometric design
- » Hand applied paint or metal leaf finish















- » Embossed geometric design
- » Hand applied paint or metal leaf finish



- » Scoop profile
- Stained and lacquered finish with faux-leather central section















- » Scoop profile
- » Stained and lacquered finish with faux-leather central section







- » Wide traditional profile
- » Hand applied paint or metal leaf finish



Images shown at 75%







- » Wide, curvy profile
- » Hand applied layered paint finish with flecks of metal leaf











Image shown at 75%

**ICO39** 

- » Classic embossed design on a wide reverse profile
- » Hand applied metal leaf





# L9192



#### **ABO40**

- » Classic embossed design on sight edge
- » Distressed paint finish or hand applied metal leaf, toned with patina







**ICO41** 

- » Classic profile with spaced beading embossed on the back and sight edge
- » Hand applied metal leaf finish or high gloss paint finish







#### **FB042**

- » Ornate carved profile
- » Hand applied leaf finish or high gloss paint finish











- » Embossed design
- » Hand finished with metal leaf or lightly distressed paint











- » Embossed design
- » Hand finished with m