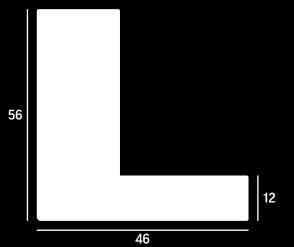

- » L Style profile for tray frames
- » Hand applied metal leaf finish

#### **ARO05**

- » L Style profile for tray frames
- » Hand applied metal leaf finish

- » Small cap profile
- » Hand applied metal leaf finish