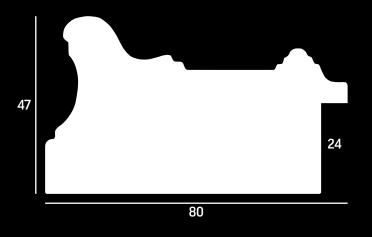

e
- Stained and lacquered finish with faux-leather central section















- » Scoop profile
- » Stained and lacquered finish with faux-leather central section







- » Wide traditional profile
- » Hand applied paint or metal leaf finish



Images shown at 75%







- » Wide, curvy profile
- » Hand applied layered paint finish with flecks of metal leaf











Image shown at 75%

**ICO39** 

- » Classic embossed design on a wide reverse profile
- » Hand applied metal leaf





# L9192



#### **ABO40**

- » Classic embossed design on sight edge
- » Distressed paint finish or hand applied metal leaf, toned with patina







**ICO41** 

- » Classic profile with spaced beading embossed on the back and sight edge
- » Hand applied metal leaf finish or high gloss paint finish







#### **FB042**

- » Ornate carved profile
- » Hand applied leaf finish or high gloss paint finish











- » Embossed design
- » Hand finished with metal leaf or lightly distressed paint











- » Embossed design
- » Hand finished with metal leaf or lightly distressed paint







- » Traditional embossed design
- » Distressed metal leaf finish, hand applied















#### **FB043**

- » Embossed scroll design
- » Cracked paint finish with bronze highlights or hand applied metal leaf





**FB077** 

- » Embossed scroll design
- » Hand applied metal leaf





63





**FBO44** 

- » Ornate carved profile, extra wide
- » Hand applied leaf finish or high gloss paint finish







#### **ARO45**

- » Ornate embossed profile, shaped to use as a frame slip
- » Aged paint finish,