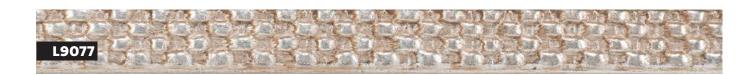

## 1

- » Irregular grooved embossed design
- » Paint finish, lightly distressed or hand applied metal leaf

- » Beaded embossed design
- » Hand applied metal leaf with patina