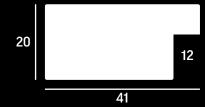

- » Cushion profile
- » Wrapped in glitter fabric





- » Chunky profile
- » Wrapped in embossed vinyl

















- » Slim profile
- » Wrapped in embossed vinyl







- » Flat profile with fluting along the length
- » Open grain spray finish with the option of metal leaf highlights

















- » Flat profile with fluting along the length
- » Open grain spray finish with the option of metal leaf highlights



















- » Extra wide, flat profile with fluting along the length
- » Open grain spray finish with the option of metal leaf highlights



















- » Square profile
- » Hand applied paint finish with metal leaf accents

































- » Square profile
- » Hand applied paint finish with metal leaf accents

































- » Square profile
- » Hand applied paint finish with metal leaf accents

























- » Square profile
- » Hand applied paint finish with silver accents



















- » Deep, square profile
- » Distressed paint finish, hand applied with metal leaf accents



- » Tall profile with shallow scoop
- » Distressed paint finish, hand applied, with metal leaf accents















#### **AR073**

107



» Distressed paint finish, hand applied, with metal leaf accents















- » Tall curved profile
- » Distressed paint finish, hand applied























#### **QA075**

- » Flat slip profile
- » Open grain spray finish with metal leaf sight edge











**QA076** 

- » Flat slip profile
- » Open grain spray finish with metal leaf sight ed