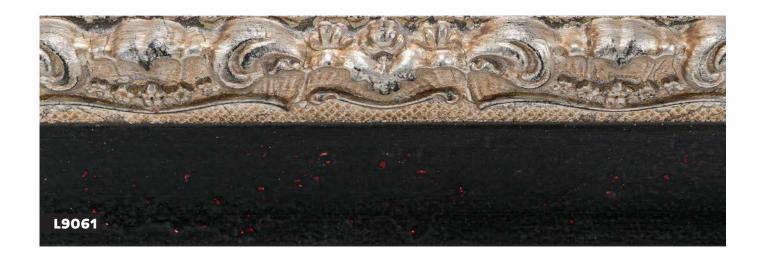

- » Embossed design
- » Hand finished with metal leaf or lightly distressed paint

- » Curved horn profile
- » Hand applied leaf finish

- » Simple flat profile
- » Variegated metal leaf, hand applied or hand applied paint finish with stippled edge