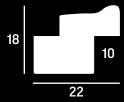

# L9248

- » Irregular embossed texture on a profile designed to be used as a frame slip
- » Distressed paint finish, applied by hand or metal leaf finish, hand applied

- » Embossed tile design on a profile designed to be used as a frame slip
- » Distressed paint finish, applied by hand or metal leaf finish, hand applied