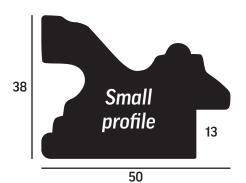

#### INSIDE YOU'LL FIND

| Lengths             | 3   |
|---------------------|-----|
| Swept Corner Frames | 107 |
| Custom Print        | 115 |

Moulding in lengths - choose from hand applied paint and leaf finishes, distinctive embossed designs and bold textile wraps.

- » Minimum order varies between 30m-50m depending on the size of the profile.
  - » 4-6 week lead time
    - » Pre-production samples can be arranged but this will add to the lead time.

- » Embossed texture
- » Hand finished with paint and metal leaf