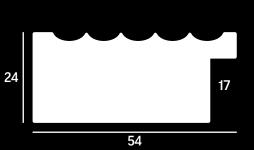

frame slip
- » Distressed paint finish, applied by hand or metal leaf finish, hand applied



















#### **ARO57**

- Ornate embossed design on a profile designed to be used as a frame slip
- » Distressed paint finish, applied by hand or metal leaf finish, hand applied



- » Embossed 'steampunk' design
- » Matt rust-effect paint finish









- » Scoop profile with embossed beaded sight edge
- » Hand applied paint finish



- » Cushion profile
- » Wrapped in silk velvet



















- » Cushion profile
- » Wrapped in glitter fabric





- » Chunky profile
- » Wrapped in embossed vinyl

















- » Slim profile
- » Wrapped in embossed vinyl







- » Flat profile with fluting along the length
- » Open grain spray finish with the option of metal leaf highlights

















- » Flat profile with fluting along the length
- » Open grain spray finish with the option of metal leaf highlights



















- » Extra wide, flat profile with fluting along the length
- » Open grain spray finish with the option of metal leaf highlights



















- » Square profile
- » Hand applied paint finish with metal leaf accents

































- » Square profile
- » Hand applied paint finish with metal leaf accents

































- » Square profile
- » Hand applied paint finish with metal leaf accents

























- » Square profile
- » Hand applied paint finish with silver accents



















- » Deep, square profile
- » Distressed paint finish, hand applied with metal leaf accents



- » Tall p