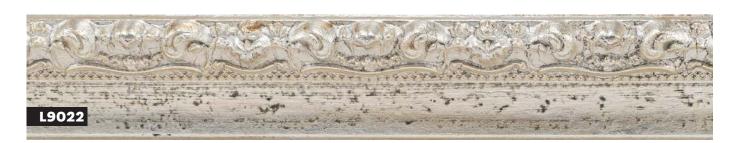

39

40

- » Intricate embossed design
- » Hand applied leaf with metallic paint finish

#### **ARO31**

- » Intricate embossed design
- » Hand applied leaf with metallic paint finish

- » Embossed damask design
- » Lightly distressed paint finish

- » Embossed geometric design
- » Hand applied paint or metal leaf finish