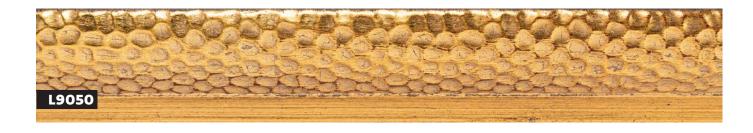

- » Geometric embossed design
- » Hand applied metal leaf or paint finish, lightly distressed

L9074

**AR022** 