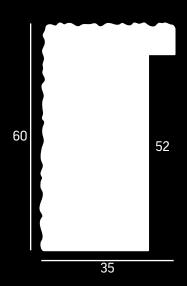

/ paint finishes, lightly distressed











- » Geometric embossed design
- » Hand applied metal leaf or paint finish, lightly distressed









L9074

**AR022** 

## 1

- » Irregular grooved embossed design
- » Paint finish, lightly distressed or hand applied metal leaf





- » Beaded embossed design
- » Hand applied metal leaf with patina







## L9083



- » Irregular fluted embossed design
- » Hand applied metal leaf or paint finish, lightly distressed



#### **ARO27**

- » Irregular fluted embossed design
- » Hand applied metal leaf or paint finish, lightly distressed











L9081







- » Irregular fluted embossed design
- » Hand applied metal leaf or paint finish, lightly distressed



#### **IC075**

- » Embossed ridge texture
- » Hand applied and aged metal leaf







### L9361

### L9372

#### **IC076**

- » Embossed ridge texture
- » Hand applied and aged metal leaf







#### **IC078**

- » L Style profile for tray frames
- » Embossed ridge texture
- » Hand applied and aged metal leaf



## L9362



#### **IC077**

- » Embossed ridge texture
- » Hand applied and aged metal leaf





**ARO29** 

- » Traditional reverse profile with a delicate embossed bead
- » Hand applied metal leaf with a stippled central section





39

40

- » Intricate embossed design
- » Hand applied leaf with metallic paint finish











#### **ARO31**

- » Intricate embossed design
- » Hand applied leaf with metallic paint finish





- » Embossed damask design
- » Lightly distressed paint finish





- » Embossed geometric design
- » Hand applied paint or metal le