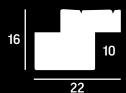

Contemporary 'crumple' effect embossed profile, shaped for use as a frame slip
- » Aged paint finish, hand applied or metal leaf finish, hand applied



#### **ARO47**

- » Contemporary embossed swirl design on a profile shaped to be used as a frame slip
- » Hand applied metal leaf finish or hand applied paint finish



























#### **ARO48**

- » Intricate embossed design on a profile shaped to be used as a frame slip
- » Hand applied leaf finish with metallic paint









### L9232









#### **ARO49**

- » Irregular fluted embossed design on a profile designed to be used as a frame slip
- » Paint finish, lightly distressed or hand applied metal leaf



- Embossed honeycomb design on a profile designed to use as a frame slip
- » Hand applied paint finish























- » Embossed wave design on a profile designed to use as a frame slip
- » Distressed paint finish, applied by hand or metal leaf finish, hand applied



- » Subtle embossed design on a profile designed to be used as a frame slip
- » Distressed paint finish, applied by hand or metal leaf finish, hand applied





















- » Contemporary embossed design on a profile designed to be used as a frame slip
- » Distressed paint finish, applied by hand or metal leaf finish, hand applied



- » Subtle embossed design on a profile designed to be used as a frame slip
- » Distressed paint finish, applied by hand or metal leaf finish, hand applied









# L9248





- » Irregular embossed texture on a profile designed to be used as a frame slip
- » Distressed paint finish, applie