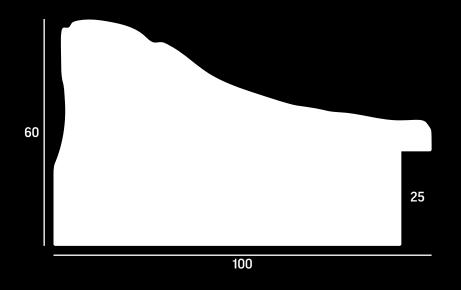

#### **AR073**

107

» Distressed paint finish, hand applied, with metal leaf accents

- » Tall curved profile
- » Distressed paint finish, hand applied