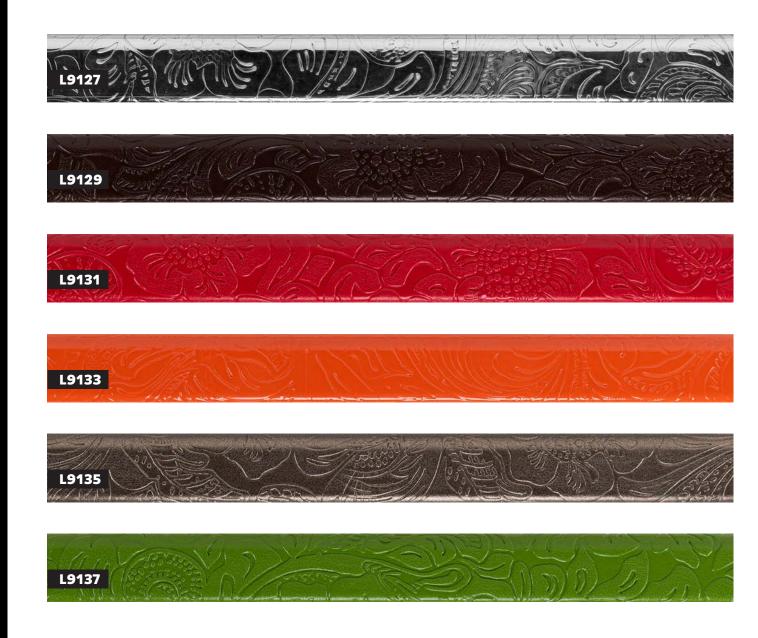

inish, applied by hand or metal leaf finish, hand applied



- » Embossed tile design on a profile designed to be used as a frame slip
- » Distressed paint finish, applied by hand or metal leaf finish, hand applied



















#### **ARO57**

- Ornate embossed design on a profile designed to be used as a frame slip
- » Distressed paint finish, applied by hand or metal leaf finish, hand applied



- » Embossed 'steampunk' design
- » Matt rust-effect paint finish









- » Scoop profile with embossed beaded sight edge
- » Hand applied paint finish



- » Cushion profile
- » Wrapped in silk velvet



















- » Cushion profile
- » Wrapped in glitter fabric





- » Chunky profile
- » Wrapped in embossed vinyl

















- » Slim profile
- » Wrapped in embossed vinyl







- » Flat profile with fluting along the length
- » Open grain spray finish with the option of metal leaf highlights

















- » Flat profile with fluting along the length
- » Open grain spray finish with the option of metal leaf highlights



















- » Extra wide, flat profile with fluting along the length
- » Open grain spray finish with the option of metal leaf highlights



















- » Square profile
- » Hand applied paint finish with metal leaf accents

































- » Square profile
- » Hand applied paint finish with metal leaf accents

































- » Square profile
- » Hand applied paint finish with metal leaf accents

























- » Square profile
- » Hand applied paint finish with silver accents