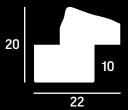

se as a frame slip
- » Aged paint finish, hand applied or metal leaf finish, hand applied























- » Contemporary 'crumple' effect embossed profile, shaped for use as a frame slip
- » Aged paint finish, hand applied or metal leaf finish, hand applied



#### **ARO47**

- » Contemporary embossed swirl design on a profile shaped to be used as a frame slip
- » Hand applied metal leaf finish or hand applied paint finish



























#### **ARO48**

- » Intricate embossed design on a profile shaped to be used as a frame slip
- » Hand applied leaf finish with metallic paint









### L9232









#### **ARO49**

- » Irregular fluted embossed design on a profile designed to be used as a frame slip
- » Paint finish, lightly distressed or hand applied metal leaf



- Embossed honeycomb design on a profile designed to use as a frame slip
- » Hand applied paint finish























- » Embossed wave design on a profile designed to use as a frame slip
- » Distressed paint finish, applied by hand or metal leaf finish, hand applied



- » Subtle embossed design on a profile designed to be used as a frame slip
- » Distressed paint finish, applied by hand or metal leaf finish, hand applied





















- » Contemporary embossed design on a profile designed to be used as a frame slip
- » Distressed paint finish, applied by hand or metal leaf finish, hand applied



- » Subtle embossed design on a profile designed to be used as a frame slip
- » Distressed paint finish, applied by hand or metal leaf finish, hand applied









# L9248