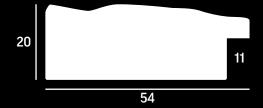

#### INSIDE YOU'LL FIND

| Lengths             | 3   |
|---------------------|-----|
| Swept Corner Frames | 107 |
| Custom Print        | 115 |

Moulding in lengths - choose from hand applied paint and leaf finishes, distinctive embossed designs and bold textile wraps.

- » Minimum order varies between 30m-50m depending on the size of the profile.
  - » 4-6 week lead time
    - » Pre-production samples can be arranged but this will add to the lead time.

- » Embossed texture
- » Hand finished with paint and metal leaf