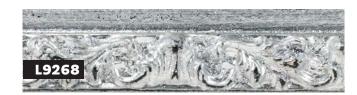

## L9083

- » Irregular fluted embossed design
- » Hand applied metal leaf or paint finish, lightly distressed