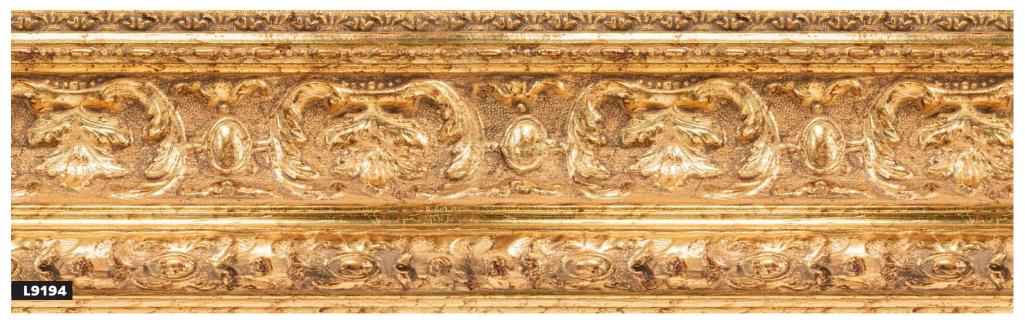

embossed design
- » Hand applied leaf with metallic paint finish











#### **ARO31**

- » Intricate embossed design
- » Hand applied leaf with metallic paint finish





- » Embossed damask design
- » Lightly distressed paint finish





- » Embossed geometric design
- » Hand applied paint or metal leaf finish















- » Embossed geometric design
- » Hand applied paint or metal leaf finish



- » Scoop profile
- Stained and lacquered finish with faux-leather central section















- » Scoop profile
- » Stained and lacquered finish with faux-leather central section







- » Wide traditional profile
- » Hand applied paint or metal leaf finish



Images shown at 75%







- » Wide, curvy profile
- » Hand applied layered paint finish with flecks of metal leaf











Image shown at 75%

**ICO39** 

- » Classic embossed design on a wide reverse profile
- » Hand applied metal leaf





# L9192



#### **ABO40**

- » Classic embossed design on sight edge
- » Distressed paint finish or hand applied metal leaf, toned with patina







**ICO41** 

- » Classic profile with spaced beading embossed on the back and sight edge
- » Hand applied metal leaf finish or high gloss paint finish







#### **FB042**

- » Ornate carved profile
- » Hand applied leaf finish or high gloss paint finish











- » Embossed design
- » Hand finished with metal leaf or lightly distressed paint











- » Embossed design
- » Hand finished with metal leaf or lightly distressed paint







- » Traditional embossed design
- » Distressed metal leaf finish, hand applied