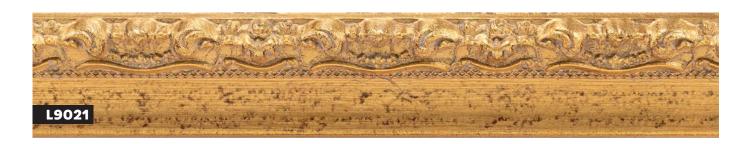

39

40

- » Intricate embossed design
- » Hand applied leaf with metallic paint finish

#### **ARO31**

- » Intricate embossed design
- » Hand applied leaf with metallic paint finish

- » Embossed damask design
- » Lightly distressed paint finish

- » Embossed geometric design
- » Hand applied paint or metal leaf finish