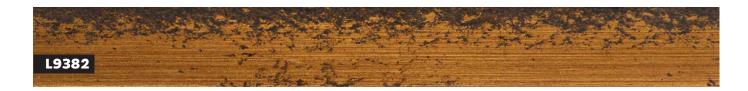

## L9083

- » Irregular fluted embossed design
- » Hand applied metal leaf or paint finish, lightly distressed