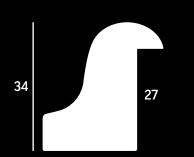

- » Square profile
- » Hand applied paint finish with metal leaf accents

































- » Square profile
- » Hand applied paint finish with metal leaf accents

































- » Square profile
- » Hand applied paint finish with metal leaf accents

























- » Square profile
- » Hand applied paint finish with silver accents



















- » Deep, square profile
- » Distressed paint finish, hand applied with metal leaf accents



- » Tall profile with shallow scoop
- » Distressed paint finish, hand applied, with metal leaf accents















#### **AR073**

107



» Distressed paint finish, hand applied, with metal leaf accents















- » Tall curved profile
- » Distressed paint finish, hand applied























#### **QA075**

- » Flat slip profile
- » Open grain spray finish with metal leaf sight edge











**QA076** 

- » Flat slip profile
- » Open grain spray finish with metal leaf sight edge





## SWEPT CORNER FRAMES » Swept corner frames in a range of vivid and pastel colours, choose from matt, gloss or metal leaf. » MOQ: 4 frames. » 6 week lead time.

#### **AVAILABLE SIZES**











#### **AVAILABLE COLOURS**

## METAL LEAF





# AVAILABLE COLOURS GLOSS





















## AVAILABLE COLOURS MATT



























### HOW IT WORKS



Send us your ideas. They can be as detailed or as simple as you like - just like this scrap of wallpaper.



We'll work with you on the design and create the artwork to the necessary specifications.

LION MOULDINGS

MADE 19