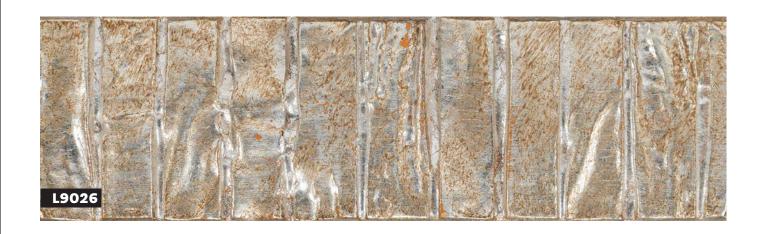

- » Decorative embossed design
- » Hand applied metal leaf or distressed paint finish with metal leaf sight edge

- » Contemporary embossed design
- » Hand applied metal leaf with paint finish

- » Decorative embossed design
- » Hand applied metal leaf or distressed paint finish