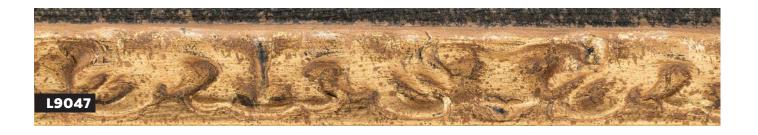

- » Embossed design
- » Hand finished with metal leaf or lightly distressed paint

- » Curved horn profile
- » Hand applied leaf finish

- » Simple flat profile
- » Variegated metal leaf, hand applied or hand applied paint finish with stippled edge

- » Decorative embossed design
- » Hand applied metal leaf or distressed paint finish with metal leaf sight edge

- » Contemporary embossed design
- » Hand applied metal leaf with paint finish

- » Decorative embossed design
- » Hand applied metal leaf or distressed paint finish

- » Contemporary embossed design
- » Hand applied paint finish with metal leaf

- » Substantial horned profile
- » Paint with matt wax finish and gold leaf sight edge

- » Wavy embossed design on a narrow profile
- » Hand applied metal leaf finished with a patina