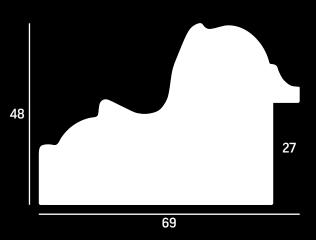

c design
- » Hand applied paint or metal leaf finish















- » Embossed geometric design
- » Hand applied paint or metal leaf finish



- » Scoop profile
- Stained and lacquered finish with faux-leather central section















- » Scoop profile
- » Stained and lacquered finish with faux-leather central section







- » Wide traditional profile
- » Hand applied paint or metal leaf finish



Images shown at 75%







- » Wide, curvy profile
- » Hand applied layered paint finish with flecks of metal leaf











Image shown at 75%

**ICO39** 

- » Classic embossed design on a wide reverse profile
- » Hand applied metal leaf





# L9192



#### **ABO40**

- » Classic embossed design on sight edge
- » Distressed paint finish or hand applied metal leaf, toned with patina







**ICO41** 

- » Classic profile with spaced beading embossed on the back and sight edge
- » Hand applied metal leaf finish or high gloss paint finish







#### **FB042**

- » Ornate carved profile
- » Hand applied leaf finish or high gloss paint finish











- » Embossed design
- » Hand finished with metal leaf or lightly distressed paint











- » Embossed design
- » Hand finished with metal leaf or lightly distressed paint







- » Traditional embossed design
- » Distressed metal leaf finish, hand applied















#### **FB043**

- » Embossed scroll design
- » Cracked paint finish with bronze highlights or hand applied metal leaf





**FB077** 

- » Embossed scroll design
- » Hand applied metal leaf





63





**FBO44** 

- » Ornate carved profile, extra wide