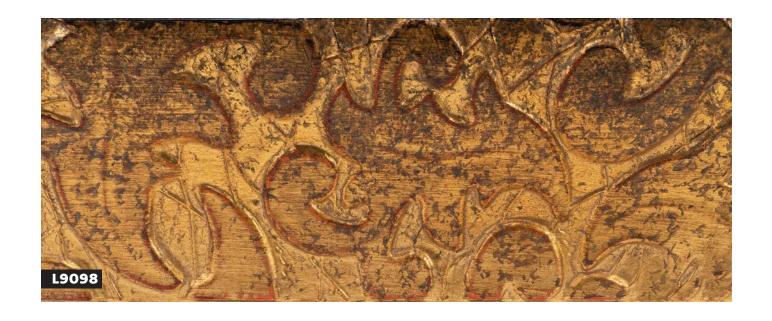

#### **IC077**

- » Embossed ridge texture
- » Hand applied and aged metal leaf

**ARO29** 

- » Traditional reverse profile with a delicate embossed bead
- » Hand applied metal leaf with a stippled central section