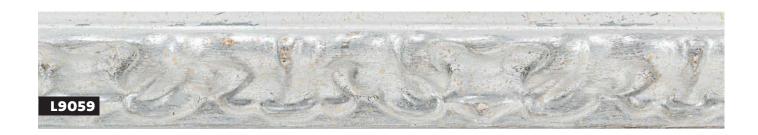

- » Decorative embossed design
- » Hand applied metal leaf or distressed paint finish with metal leaf sight edge

- » Contemporary embossed design
- » Hand applied metal leaf with paint finish

- » Decorative embossed design
- » Hand applied metal leaf or distressed paint finish

- » Contemporary embossed design
- » Hand applied paint finish with metal leaf

- » Substantial horned profile
- » Paint with matt wax finish and gold leaf sight edge

- » Wavy embossed design on a narrow profile
- » Hand applied metal leaf finished with a patina

- » Subtle embossed design
- » Hand applied metal leaf, lightly distressed or distressed paint finish

- » Subtle embossed design
- » Hand applied metal leaf, lightly distressed or distressed paint finish