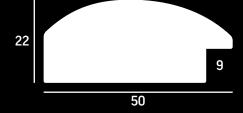

nish, applied by hand or metal leaf finish, hand applied









# L9248





- » Irregular embossed texture on a profile designed to be used as a frame slip
- » Distressed paint finish, applied by hand or metal leaf finish, hand applied



- » Embossed tile design on a profile designed to be used as a frame slip
- » Distressed paint finish, applied by hand or metal leaf finish, hand applied



















#### **ARO57**

- Ornate embossed design on a profile designed to be used as a frame slip
- » Distressed paint finish, applied by hand or metal leaf finish, hand applied



- » Embossed 'steampunk' design
- » Matt rust-effect paint finish









- » Scoop profile with embossed beaded sight edge
- » Hand applied paint finish



- » Cushion profile
- » Wrapped in silk velvet



















- » Cushion profile
- » Wrapped in glitter fabric





- » Chunky profile
- » Wrapped in embossed vinyl

















- » Slim profile
- » Wrapped in embossed vinyl







- » Flat profile with fluting along the length
- » Open grain spray finish with the option of metal leaf highlights

















- » Flat profile with fluting along the length
- » Open grain spray finish with the option of metal leaf highlights



















- » Extra wide, flat profile with fluting along the length
- » Open grain spray finish with the option of metal leaf highlights



















- » Square profile
- » Hand applied paint finish with metal leaf accents

































- » Square profile
- » Hand applied paint finish with metal leaf accents