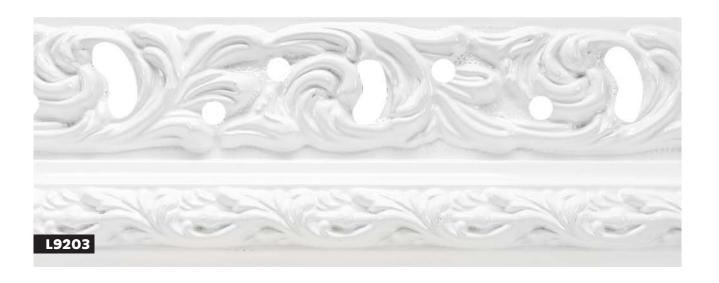

- » Embossed design
- » Hand finished with metal leaf or lightly distressed paint

- » Curved horn profile
- » Hand applied leaf finish

- » Simple flat profile
- » Variegated metal leaf, hand applied or hand applied paint finish with stippled edge