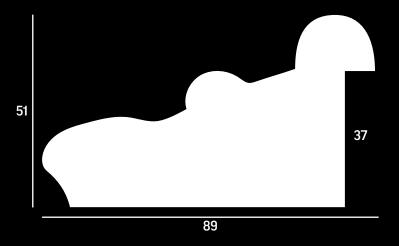

- » Embossed design
- » Hand finished with metal leaf or lightly distressed paint

- » Curved horn profile
- » Hand applied leaf finish

- » Simple flat profile
- » Variegated metal leaf, hand applied or hand applied paint finish with stippled edge