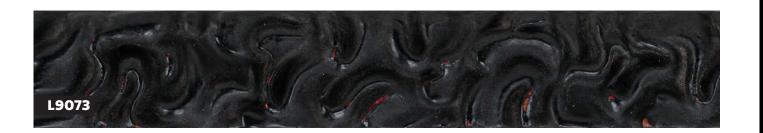

## L9083

- » Irregular fluted embossed design
- » Hand applied metal leaf or paint finish, lightly distressed