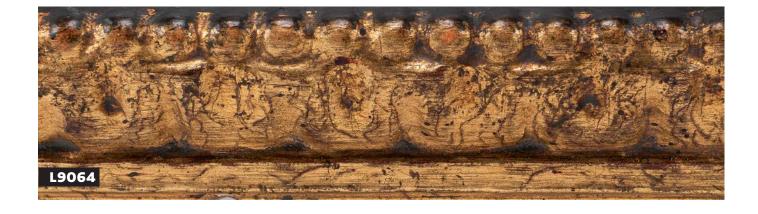

#### **ARO05**

- » L Style profile for tray frames
- » Hand applied metal leaf finish

- » Small cap profile
- » Hand applied metal leaf finish