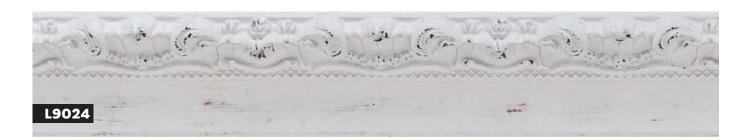

- » Decorative embossed design on outer ridge
- » Hand applied metal leaf paired with lightly distressed paint finish

- » Decorative embossed design
- » Hand applied metal leaf / paint finishes, lightly distressed