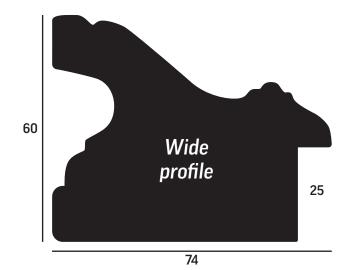

#### INSIDE YOU'LL FIND

| Lengths             | 3   |
|---------------------|-----|
| Swept Corner Frames | 107 |
| Custom Print        | 115 |

Moulding in lengths - choose from hand applied paint and leaf finishes, distinctive embossed designs and bold textile wraps.

- » Minimum order varies between 30m-50m depending on the size of the profile.
  - » 4-6 week lead time
    - » Pre-production samples can be arranged but this will add to the lead time.

- » Embossed texture
- » Hand finished with paint and metal leaf