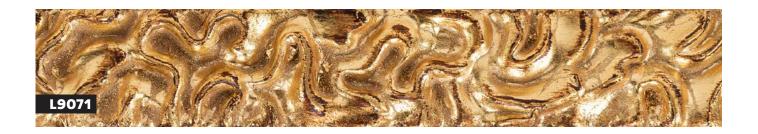

- » Minimum order varies between 30m-50m depending on the size of the profile.
  - » 4-6 week lead time
    - » Pre-production samples can be arranged but this will add to the lead time.

- » Embossed texture
- » Hand finished with paint and metal leaf

- » Embossed design
- » Hand finished with metal leaf or lightly distressed paint

- » Curved horn profile
- » Hand applied leaf finish

- » Simple flat profile
- » Variegated metal leaf, hand applied or hand applied paint finish with stippled edge