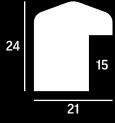

al leaf







#### **IC078**

- » L Style profile for tray frames
- » Embossed ridge texture
- » Hand applied and aged metal leaf



## L9362



#### **IC077**

- » Embossed ridge texture
- » Hand applied and aged metal leaf





**ARO29** 

- » Traditional reverse profile with a delicate embossed bead
- » Hand applied metal leaf with a stippled central section





39

40

- » Intricate embossed design
- » Hand applied leaf with metallic paint finish











#### **ARO31**

- » Intricate embossed design
- » Hand applied leaf with metallic paint finish





- » Embossed damask design
- » Lightly distressed paint finish





- » Embossed geometric design
- » Hand applied paint or metal leaf finish















- » Embossed geometric design
- » Hand applied paint or metal leaf finish



- » Scoop profile
- Stained and lacquered finish with faux-leather central section















- » Scoop profile
- » Stained and lacquered finish with faux-leather central section







- » Wide traditional profile
- » Hand applied paint or metal leaf finish



Images shown at 75%







- » Wide, curvy profile
- » Hand applied layered paint finish with flecks of metal leaf











Image shown at 75%

**ICO39** 

- » Classic embossed design on a wide reverse profile
- » Hand applied metal leaf





# L9192



#### **ABO40**

- » Classic embossed design on sight edge
- » Distressed paint finish or hand applied metal leaf, toned with patina







**ICO41** 

- » Classic profile with spaced beading embossed on the back and sight edge
- » Hand applied metal leaf finish or high gloss