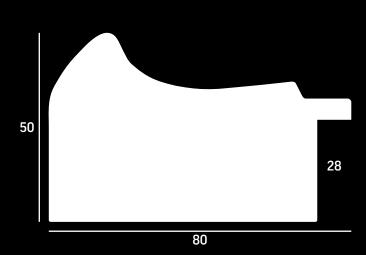

#### INSIDE YOU'LL FIND

| Lengths             | 3   |
|---------------------|-----|
| Swept Corner Frames | 107 |
| Custom Print        | 115 |

Moulding in lengths - choose from hand applied paint and leaf finishes, distinctive embossed designs and bold textile wraps.

- » Minimum order varies between 30m-50m depending on the size of the profile.
  - » 4-6 week lead time
    - » Pre-production samples can be arranged but this will add to the lead time.

- » Embossed texture
- » Hand finished with paint and metal leaf