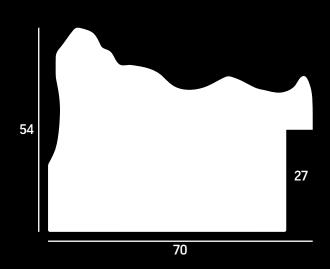

- » Minimum order varies between 30m-50m depending on the size of the profile.
  - » 4-6 week lead time
    - » Pre-production samples can be arranged but this will add to the lead time.

- » Embossed texture
- » Hand finished with paint and metal leaf

- » Embossed design
- » Hand finished with metal leaf or lightly distressed paint

- » Curved horn profile
- » Hand applied leaf finish

- » Simple flat profile
- » Variegated metal leaf, hand applied or hand applied paint finish with stippled edge