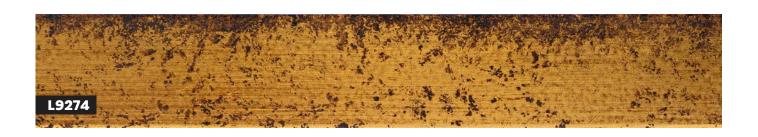

ns and bold textile wraps.

- » Minimum order varies between 30m-50m depending on the size of the profile.
  - » 4-6 week lead time
    - » Pre-production samples can be arranged but this will add to the lead time.

- » Embossed texture
- » Hand finished with paint and metal leaf





- » Embossed design
- » Hand finished with metal leaf or lightly distressed paint









- » Curved horn profile
- » Hand applied leaf finish















- » Simple flat profile
- » Variegated metal leaf, hand applied or hand applied paint finish with stippled edge



- » L Style profile for tray frames
- » Hand applied metal leaf finish











#### **ARO05**

- » L Style profile for tray frames
- » Hand applied metal leaf finish



- » Small cap profile
- » Hand applied metal leaf finish



















#### **ARO07**

- » Large cap profile
- » Hand applied paint finish or metal leaf finish



#### **ARO25**

- » Simple flat profile
- » Variegated metal leaf, hand applied or hand applied paint finish with stippled edge



















- » Simple flat profile
- » Hand applied paint finish with stippled edge



- » Decorative embossed design
- » Hand applied paint finish with metal leaf

















- » Decorative embossed design
- » Hand applied metal leaf or distressed paint finish with metal leaf sight edge



- » Contemporary embossed design
- » Hand applied metal leaf with paint finish















- » Decorative embossed design
- » Hand applied metal leaf or distressed paint finish



- » Contemporary embossed design
- » Hand applied paint finish with metal leaf