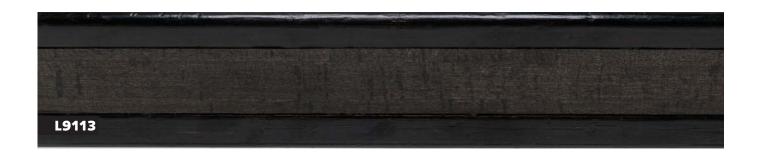

#### INSIDE YOU'LL FIND

| Lengths             | 3   |
|---------------------|-----|
| Swept Corner Frames | 107 |
| Custom Print        | 115 |

Moulding in lengths - choose from hand applied paint and leaf finishes, distinctive embossed designs and bold textile wraps.