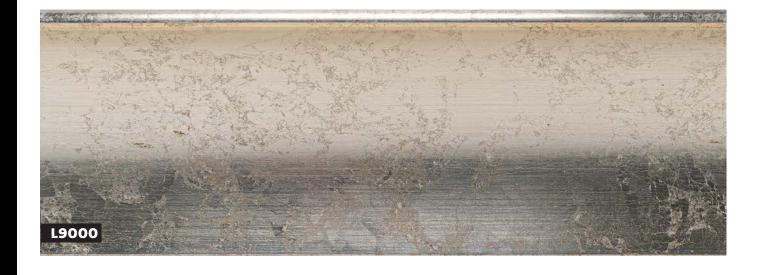

#### **ARO05**

- » L Style profile for tray frames
- » Hand applied metal leaf finish

- » Small cap profile
- » Hand applied metal leaf finish