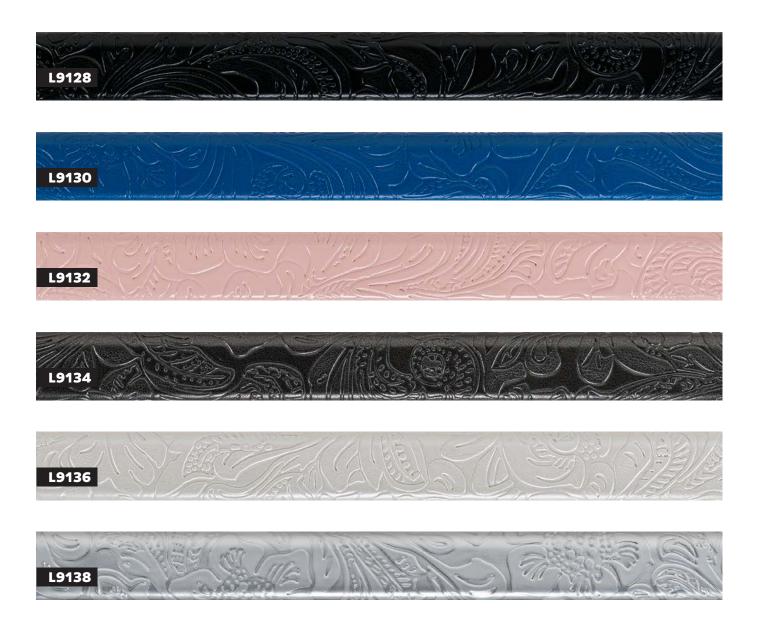

- » Subtle embossed design
- » Hand applied metal leaf, lightly distressed or distressed paint finish

- » Subtle embossed design
- » Hand applied metal leaf, lightly distressed or distressed paint finish