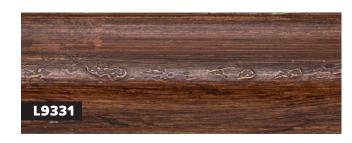

- » Square profile
- » Hand applied paint finish with metal leaf accents

































- » Square profile
- » Hand applied paint finish with metal leaf accents

































- » Square profile
- » Hand applied paint finish with metal leaf accents

























- » Square profile
- » Hand applied paint finish with silver accents



















- » Deep, square profile
- » Distressed paint finish, hand applied with metal leaf accents



- » Tall profile with shallow scoop
- » Distressed paint finish, hand applied, with metal leaf accents















#### **AR073**

107



» Distressed paint finish, hand applied, with metal leaf accents















- » Tall curved profile
- » Distressed paint finish, hand applied























#### **QA075**

- » Flat slip profile
- » Open grain spray finish with metal leaf sight edge











**QA076** 

- » Flat slip profile
- » Open grain spray finish with metal leaf sight edge





## SWEPT CORNER FRAMES » Swept corner frames in a range of vivid and pastel colours, choose from matt, gloss or metal leaf. » MOQ: 4 frames. » 6 week lead time.

#### **AVAILABLE SIZES**











#### **AVAILABLE COLOURS**

## METAL LEAF





# AVAILABLE COLOURS GLOSS





















## AVAILABLE COLOURS MATT



























### HOW IT WORKS



Send us your ideas. They can be as detailed or as simple as you like - just like this scrap of wallpaper.



We'll work with you on the design and create the artwork to the necessary specifications.

LION MOULDINGS

MADE