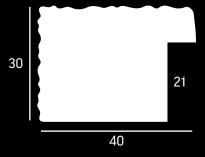

metal leaf with patina







## L9083



- » Irregular fluted embossed design
- » Hand applied metal leaf or paint finish, lightly distressed



#### **ARO27**

- » Irregular fluted embossed design
- » Hand applied metal leaf or paint finish, lightly distressed











L9081







- » Irregular fluted embossed design
- » Hand applied metal leaf or paint finish, lightly distressed



#### **IC075**

- » Embossed ridge texture
- » Hand applied and aged metal leaf







### L9361

### L9372

#### **IC076**

- » Embossed ridge texture
- » Hand applied and aged metal leaf







#### **IC078**

- » L Style profile for tray frames
- » Embossed ridge texture
- » Hand applied and aged metal leaf



## L9362



#### **IC077**

- » Embossed ridge texture
- » Hand applied and aged metal leaf





**ARO29** 

- » Traditional reverse profile with a delicate embossed bead
- » Hand applied metal leaf with a stippled central section





39

40

- » Intricate embossed design
- » Hand applied leaf with metallic paint finish











#### **ARO31**

- » Intricate embossed design
- » Hand applied leaf with metallic paint finish





- » Embossed damask design
- » Lightly distressed paint finish





- » Embossed geometric design
- » Hand applied paint or metal leaf finish















- » Embossed geometric design
- » Hand applied paint or metal leaf finish



- » Scoop profile
- Stained and lacquered finish with faux-leather central section















- » Scoop profile
- » Stained and lacquered finish with faux-leather central section







- » Wide traditional profile
- » Ha