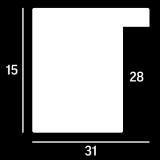

ed with metal leaf or lightly distressed paint









- » Curved horn profile
- » Hand applied leaf finish















- » Simple flat profile
- » Variegated metal leaf, hand applied or hand applied paint finish with stippled edge



- » L Style profile for tray frames
- » Hand applied metal leaf finish











#### **ARO05**

- » L Style profile for tray frames
- » Hand applied metal leaf finish



- » Small cap profile
- » Hand applied metal leaf finish



















#### **ARO07**

- » Large cap profile
- » Hand applied paint finish or metal leaf finish



#### **ARO25**

- » Simple flat profile
- » Variegated metal leaf, hand applied or hand applied paint finish with stippled edge



















- » Simple flat profile
- » Hand applied paint finish with stippled edge



- » Decorative embossed design
- » Hand applied paint finish with metal leaf

















- » Decorative embossed design
- » Hand applied metal leaf or distressed paint finish with metal leaf sight edge



- » Contemporary embossed design
- » Hand applied metal leaf with paint finish















- » Decorative embossed design
- » Hand applied metal leaf or distressed paint finish



- » Contemporary embossed design
- » Hand applied paint finish with metal leaf













- » Substantial horned profile
- » Paint with matt wax finish and gold leaf sight edge



- » Wavy embossed design on a narrow profile
- » Hand applied metal leaf finished with a patina













- » Subtle embossed design
- » Hand applied metal leaf, lightly distressed or distressed paint finish



- » Subtl