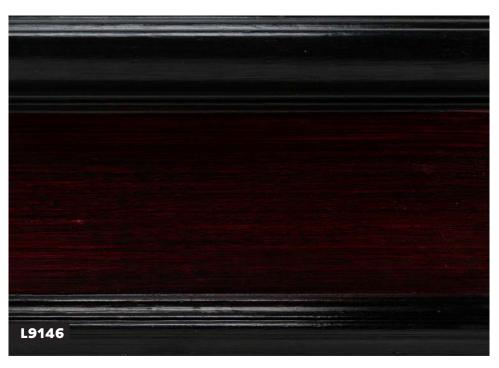

» Hand applied and aged metal leaf





**ARO29** 

- » Traditional reverse profile with a delicate embossed bead
- » Hand applied metal leaf with a stippled central section





39

40

- » Intricate embossed design
- » Hand applied leaf with metallic paint finish











#### **ARO31**

- » Intricate embossed design
- » Hand applied leaf with metallic paint finish





- » Embossed damask design
- » Lightly distressed paint finish





- » Embossed geometric design
- » Hand applied paint or metal leaf finish















- » Embossed geometric design
- » Hand applied paint or metal leaf finish



- » Scoop profile
- Stained and lacquered finish with faux-leather central section















- » Scoop profile
- » Stained and lacquered finish with faux-leather central section







- » Wide traditional profile
- » Hand applied paint or metal leaf finish



Images shown at 75%







- » Wide, curvy profile
- » Hand applied layered paint finish with flecks of metal leaf











Image shown at 75%

**ICO39** 

- » Classic embossed design on a wide reverse profile
- » Hand applied metal leaf





# L9192



#### **ABO40**

- » Classic embossed design on sight edge
- » Distressed paint finish or hand applied metal leaf, toned with patina







**ICO41** 

- » Classic profile with spaced beading embossed on the back and sight edge
- » Hand applied metal leaf finish or high gloss paint finish







#### **FB042**

- » Ornate carved profile
- » Hand applied leaf finish or high gloss paint finish











- » Embossed design
- » Hand finished with metal leaf or ligh