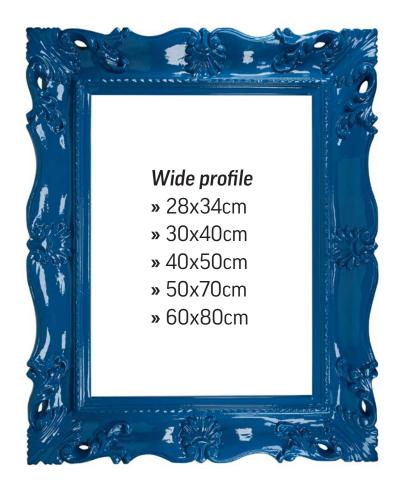

## SWEPT CORNER FRAMES » Swept corner frames in a range of vivid and pastel colours, choose from matt, gloss or metal leaf. » MOQ: 4 frames. » 6 week lead time.

#### **AVAILABLE SIZES**