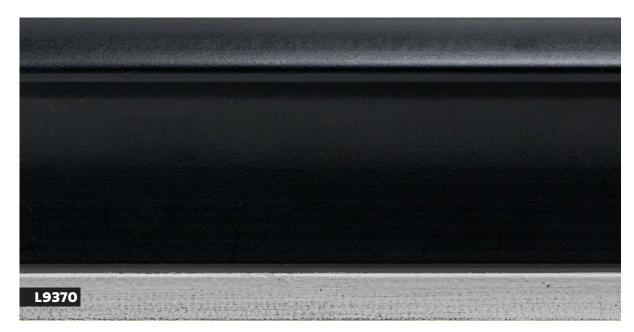

#### **ARO07**

- » Large cap profile
- » Hand applied paint finish or metal leaf finish



#### **ARO25**

- » Simple flat profile
- » Variegated metal leaf, hand applied or hand applied paint finish with stippled edge



















- » Simple flat profile
- » Hand applied paint finish with stippled edge



- » Decorative embossed design
- » Hand applied paint finish with metal leaf

















- » Decorative embossed design
- » Hand applied metal leaf or distressed paint finish with metal leaf sight edge



- » Contemporary embossed design
- » Hand applied metal leaf with paint finish















- » Decorative embossed design
- » Hand applied metal leaf or distressed paint finish



- » Contemporary embossed design
- » Hand applied paint finish with metal leaf













- » Substantial horned profile
- » Paint with matt wax finish and gold leaf sight edge



- » Wavy embossed design on a narrow profile
- » Hand applied metal leaf finished with a patina













- » Subtle embossed design
- » Hand applied metal leaf, lightly distressed or distressed paint finish



- » Subtle embossed design
- » Hand applied metal leaf, lightly distressed or distressed paint finish











- » Decorative embossed design on outer ridge
- » Hand applied metal leaf paired with lightly distressed paint finish











- » Decorative embossed design
- » Hand applied metal leaf / paint finishes, lightly distressed











- » Geometric embossed design
- » Hand applied metal leaf or paint finish, lightly distressed









L9074

**AR022** 

## 1

- » Irregular gro