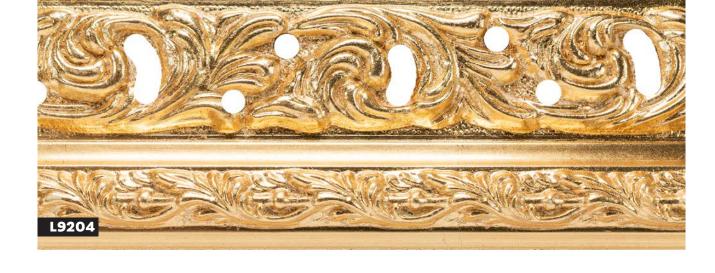

- » Embossed design
- » Hand finished with metal leaf or lightly distressed paint

- » Curved horn profile
- » Hand applied leaf finish

- » Simple flat profile
- » Variegated metal leaf, hand applied or hand applied paint finish with stippled edge