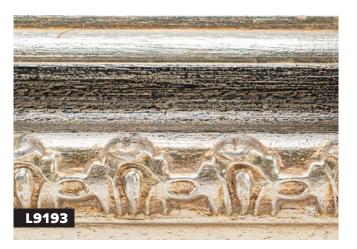

## L9083

- » Irregular fluted embossed design
- » Hand applied metal leaf or paint finish, lightly distressed