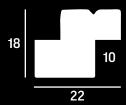

gned to be used as a frame slip
- » Distressed paint finish, applied by hand or metal leaf finish, hand applied





















- » Contemporary embossed design on a profile designed to be used as a frame slip
- » Distressed paint finish, applied by hand or metal leaf finish, hand applied



- » Subtle embossed design on a profile designed to be used as a frame slip
- » Distressed paint finish, applied by hand or metal leaf finish, hand applied









# L9248





- » Irregular embossed texture on a profile designed to be used as a frame slip
- » Distressed paint finish, applied by hand or metal leaf finish, hand applied



- » Embossed tile design on a profile designed to be used as a frame slip
- » Distressed paint finish, applied by hand or metal leaf finish, hand applied



















#### **ARO57**

- Ornate embossed design on a profile designed to be used as a frame slip
- » Distressed paint finish, applied by hand or metal leaf finish, hand applied



- » Embossed 'steampunk' design
- » Matt rust-effect paint finish









- » Scoop profile with embossed beaded sight edge
- » Hand applied paint finish



- » Cushion profile
- » Wrapped in silk velvet



















- » Cushion profile
- » Wrapped in glitter fabric





- » Chunky profile
- » Wrapped in embossed vinyl

















- » Slim profile
- » Wrapped in embossed vinyl







- » Flat profile with fluting along the length
- » Open grain spray finish with the option of metal leaf highlights

















- » Flat profile with fluting along the length
- » Open grain spray finish with the