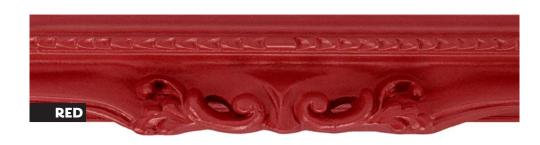

Distressed paint finish, hand applied, with metal leaf accents















#### **AR073**

107



» Distressed paint finish, hand applied, with metal leaf accents















- » Tall curved profile
- » Distressed paint finish, hand applied























#### **QA075**

- » Flat slip profile
- » Open grain spray finish with metal leaf sight edge











**QA076** 

- » Flat slip profile
- » Open grain spray finish with metal leaf sight edge





## SWEPT CORNER FRAMES » Swept corner frames in a range of vivid and pastel colours, choose from matt, gloss or metal leaf. » MOQ: 4 frames. » 6 week lead time.

#### **AVAILABLE SIZES**











#### **AVAILABLE COLOURS**

## METAL LEAF





# AVAILABLE COLOURS GLOSS





















## AVAILABLE COLOURS MATT



























### HOW IT WORKS



Send us your ideas. They can be as detailed or as simple as you like - just like this scrap of wallpaper.



We'll work with you on the design and create the artwork to the necessary specifications.

LION MOULDINGS

MADE 19 ORDER Once you're happy with the design, we'll liaise with the supplier to bring your ideas to life.



These are just some of the designs that have already been produced - but there are no limits!





































# LION MOULDINGS MADE to ORDER



Find us on social media



LION Picture Framing Supplies Ltd 148 Garrison Street Birmingham B9 4BN