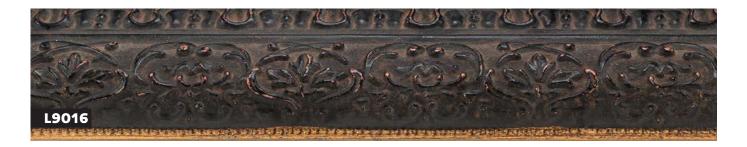

#### **IC077**

- » Embossed ridge texture
- » Hand applied and aged metal leaf

**ARO29** 

- » Traditional reverse profile with a delicate embossed bead
- » Hand applied metal leaf with a stippled central section

39

40

- » Intricate embossed design
- » Hand applied leaf with metallic paint finish