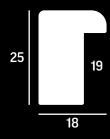

ish, applied by hand or metal leaf finish, hand applied



- » Embossed tile design on a profile designed to be used as a frame slip
- » Distressed paint finish, applied by hand or metal leaf finish, hand applied



















#### **ARO57**

- Ornate embossed design on a profile designed to be used as a frame slip
- » Distressed paint finish, applied by hand or metal leaf finish, hand applied



- » Embossed 'steampunk' design
- » Matt rust-effect paint finish









- » Scoop profile with embossed beaded sight edge
- » Hand applied paint finish



- » Cushion profile
- » Wrapped in silk velvet



















- » Cushion profile
- » Wrapped in glitter fabric





- » Chunky profile
- » Wrapped in embossed vinyl

















- » Slim profile
- » Wrapped in embossed vinyl







- » Flat profile with fluting along the length
- » Open grain spray finish with the option of metal leaf highlights

















- » Flat profile with fluting along the length
- » Open grain spray finish with the option of metal leaf highlights



















- » Extra wide, flat profile with fluting along the length
- » Open grain spray finish with the option of metal leaf highlights



















- » Square profile
- » Hand applied paint finish with metal leaf accents

































- » Square profile
- » Hand applied paint finish with metal leaf accents

































- » Square profile
- » Hand applied paint finish with metal leaf accents

























- » Square profile
- » Hand applied paint finish with silver accents