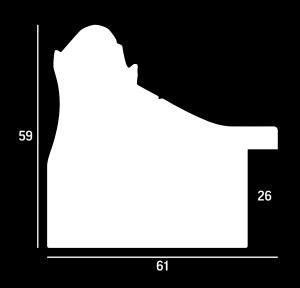

ary embossed design
- » Hand applied metal leaf with paint finish















- » Decorative embossed design
- » Hand applied metal leaf or distressed paint finish



- » Contemporary embossed design
- » Hand applied paint finish with metal leaf













- » Substantial horned profile
- » Paint with matt wax finish and gold leaf sight edge



- » Wavy embossed design on a narrow profile
- » Hand applied metal leaf finished with a patina













- » Subtle embossed design
- » Hand applied metal leaf, lightly distressed or distressed paint finish



- » Subtle embossed design
- » Hand applied metal leaf, lightly distressed or distressed paint finish











- » Decorative embossed design on outer ridge
- » Hand applied metal leaf paired with lightly distressed paint finish











- » Decorative embossed design
- » Hand applied metal leaf / paint finishes, lightly distressed











- » Geometric embossed design
- » Hand applied metal leaf or paint finish, lightly distressed









L9074

**AR022** 

## 1

- » Irregular grooved embossed design
- » Paint finish, lightly distressed or hand applied metal leaf





- » Beaded embossed design
- » Hand applied metal leaf with patina







## L9083



- » Irregular fluted embossed design
- » Hand applied metal leaf or paint finish, lightly distressed



#### **ARO27**

- » Irregular fluted embossed design
- » Hand applied metal leaf or paint finish, lightly distressed











L9081







- » Irregular fluted embossed design
- » Hand applied metal leaf or paint finish, lightly distressed



#### **IC075**