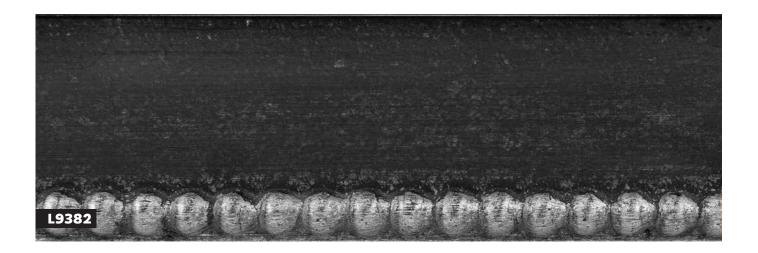

- » Embossed design
- » Hand finished with metal leaf or lightly distressed paint

- » Curved horn profile
- » Hand applied leaf finish

- » Simple flat profile
- » Variegated metal leaf, hand applied or hand applied paint finish with stippled edge