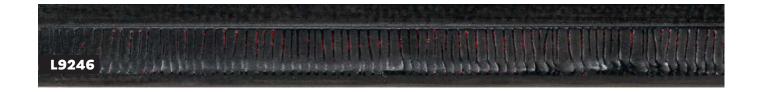

# L9248

- » Irregular embossed texture on a profile designed to be used as a frame slip
- » Distressed paint finish, applied by hand or metal leaf finish, hand applied

- » Embossed tile design on a profile designed to be used as a frame slip
- » Distressed paint finish, applied by hand or metal leaf finish, hand applied