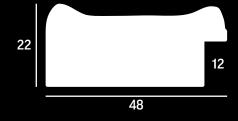

» Decorative embossed design
- » Hand applied metal leaf or distressed paint finish with metal leaf sight edge



- » Contemporary embossed design
- » Hand applied metal leaf with paint finish















- » Decorative embossed design
- » Hand applied metal leaf or distressed paint finish



- » Contemporary embossed design
- » Hand applied paint finish with metal leaf













- » Substantial horned profile
- » Paint with matt wax finish and gold leaf sight edge



- » Wavy embossed design on a narrow profile
- » Hand applied metal leaf finished with a patina













- » Subtle embossed design
- » Hand applied metal leaf, lightly distressed or distressed paint finish



- » Subtle embossed design
- » Hand applied metal leaf, lightly distressed or distressed paint finish











- » Decorative embossed design on outer ridge
- » Hand applied metal leaf paired with lightly distressed paint finish











- » Decorative embossed design
- » Hand applied metal leaf / paint finishes, lightly distressed











- » Geometric embossed design
- » Hand applied metal leaf or paint finish, lightly distressed









L9074

**AR022** 

## 1

- » Irregular grooved embossed design
- » Paint finish, lightly distressed or hand applied metal leaf





- » Beaded embossed design
- » Hand applied metal leaf with patina







## L9083



- » Irregular fluted embossed design
- » Hand applied metal leaf or paint finish, lightly distressed



#### **ARO27**

- » Irregular fluted embossed design
- » Hand applied metal leaf or paint finish, lightly distressed











L9081