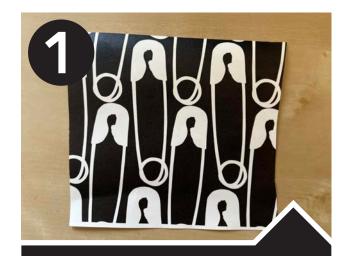

### HOW IT WORKS

Send us your ideas. They can be as detailed or as simple as you like - just like this scrap of wallpaper.

We'll work with you on the design and create the artwork to the necessary specifications.