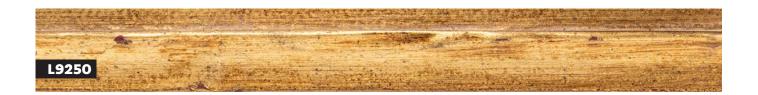

# L9248

- » Irregular embossed texture on a profile designed to be used as a frame slip
- » Distressed paint finish, applied by hand or metal leaf finish, hand applied

- » Embossed tile design on a profile designed to be used as a frame slip
- » Distressed paint finish, applied by hand or metal leaf finish, hand applied