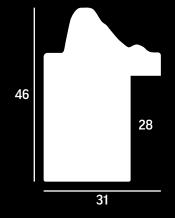

- » L Style profile for tray frames
- » Hand applied metal leaf finish

#### **ARO05**

- » L Style profile for tray frames
- » Hand applied metal leaf finish

- » Small cap profile
- » Hand applied metal leaf finish