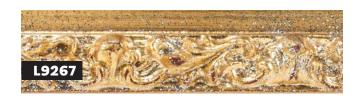

## 1

- » Irregular grooved embossed design
- » Paint finish, lightly distressed or hand applied metal leaf

- » Beaded embossed design
- » Hand applied metal leaf with patina