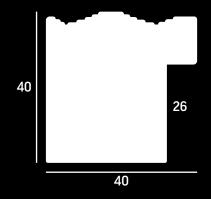

plied paint finish with metal leaf













- » Substantial horned profile
- » Paint with matt wax finish and gold leaf sight edge



- » Wavy embossed design on a narrow profile
- » Hand applied metal leaf finished with a patina













- » Subtle embossed design
- » Hand applied metal leaf, lightly distressed or distressed paint finish



- » Subtle embossed design
- » Hand applied metal leaf, lightly distressed or distressed paint finish











- » Decorative embossed design on outer ridge
- » Hand applied metal leaf paired with lightly distressed paint finish











- » Decorative embossed design
- » Hand applied metal leaf / paint finishes, lightly distressed











- » Geometric embossed design
- » Hand applied metal leaf or paint finish, lightly distressed









L9074

**AR022** 

## 1

- » Irregular grooved embossed design
- » Paint finish, lightly distressed or hand applied metal leaf





- » Beaded embossed design
- » Hand applied metal leaf with patina







## L9083



- » Irregular fluted embossed design
- » Hand applied metal leaf or paint finish, lightly distressed



#### **ARO27**

- » Irregular fluted embossed design
- » Hand applied metal leaf or paint finish, lightly distressed











L9081







- » Irregular fluted embossed design
- » Hand applied metal leaf or paint finish, lightly distressed



#### **IC075**

- » Embossed ridge texture
- » Hand applied and aged metal leaf







### L9361

### L9372

#### **IC076**

- » Embossed ridge texture
- » Hand applied and aged metal leaf







#### **IC078**

- » L Style profi