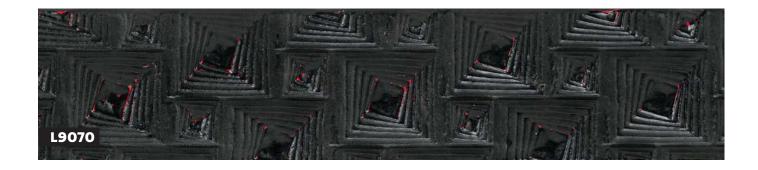

- » Geometric embossed design
- » Hand applied metal leaf or paint finish, lightly distressed

L9074

**AR022** 