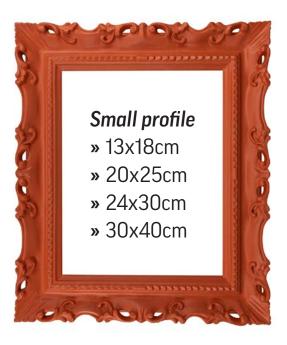

## SWEPT CORNER FRAMES » Swept corner frames in a range of vivid and pastel colours, choose from matt, gloss or metal leaf. » MOQ: 4 frames. » 6 week lead time.

#### **AVAILABLE SIZES**