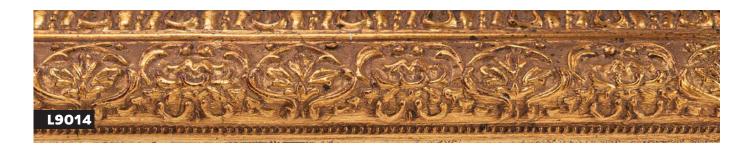

#### **IC077**

- » Embossed ridge texture
- » Hand applied and aged metal leaf

**ARO29** 

- » Traditional reverse profile with a delicate embossed bead
- » Hand applied metal leaf with a stippled central section

39

40

- » Intricate embossed design
- » Hand applied leaf with metallic paint finish