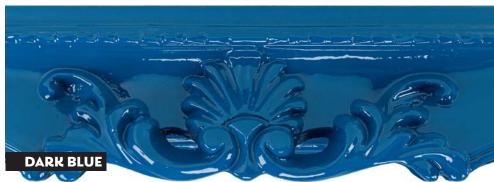

ccents



- » Tall profile with shallow scoop
- » Distressed paint finish, hand applied, with metal leaf accents















#### **AR073**

107



» Distressed paint finish, hand applied, with metal leaf accents















- » Tall curved profile
- » Distressed paint finish, hand applied























#### **QA075**

- » Flat slip profile
- » Open grain spray finish with metal leaf sight edge











**QA076** 

- » Flat slip profile
- » Open grain spray finish with metal leaf sight edge





## SWEPT CORNER FRAMES » Swept corner frames in a range of vivid and pastel colours, choose from matt, gloss or metal leaf. » MOQ: 4 frames. » 6 week lead time.

#### **AVAILABLE SIZES**











#### **AVAILABLE COLOURS**

## METAL LEAF





# AVAILABLE COLOURS GLOSS





















## AVAILABLE COLOURS MATT



























### HOW IT WORKS



Send us your ideas. They can be as detailed or as simple as you like - just like this scrap of wallpaper.



We'll work with you on the design and create the artwork to the necessary specifications.

LION MOULDINGS

MADE 19 ORDER Once you're happy with the design, we'll liaise with the supplier to bring your ideas to life.



These are just some of the designs that have already been produced - but there are no limits!





































# LION MOULDINGS MADE to ORDER



Find us on social media



LION Picture Framing Supplies Ltd 148 Garrison Street Birmingham B9 4BN