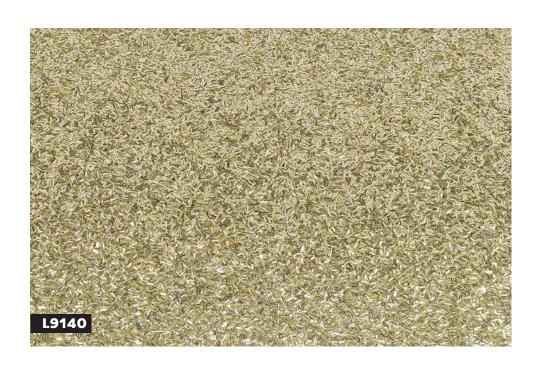

- » Scoop profile with embossed beaded sight edge
- » Hand applied paint finish

- » Cushion profile
- » Wrapped in silk velvet

- » Cushion profile
- » Wrapped in glitter fabric

- » Chunky profile
- » Wrapped in embossed vinyl