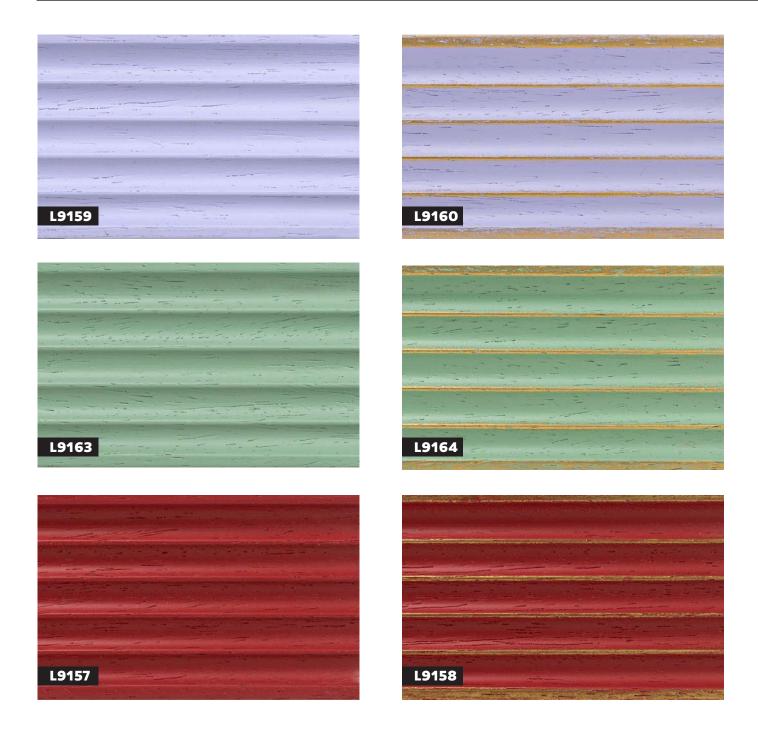

» Distressed paint finish, applied by hand or metal leaf finish, hand applied



















#### **ARO57**

- Ornate embossed design on a profile designed to be used as a frame slip
- » Distressed paint finish, applied by hand or metal leaf finish, hand applied



- » Embossed 'steampunk' design
- » Matt rust-effect paint finish









- » Scoop profile with embossed beaded sight edge
- » Hand applied paint finish



- » Cushion profile
- » Wrapped in silk velvet



















- » Cushion profile
- » Wrapped in glitter fabric





- » Chunky profile
- » Wrapped in embossed vinyl

















- » Slim profile
- » Wrapped in embossed vinyl







- » Flat profile with fluting along the length
- » Open grain spray finish with the option of metal leaf highlights

















- » Flat profile with fluting along the length
- » Open grain spray finish with the option of metal leaf highlights



















- » Extra wide, flat profile with fluting along the length
- » Open grain spray finish with the option of metal leaf highlights



















- » Square profile
- » Hand applied paint finish with metal leaf accents

































- » Square profile
- » Hand applied paint finish with metal leaf accents

































- » Square profile
- » Hand applied paint finish with metal leaf accents

























- » Square profile
- » Hand applied paint finish with silver accents



















- » Deep, square profile
- » Distressed paint finish, hand applied with metal leaf accents



- » Tall profile with sh