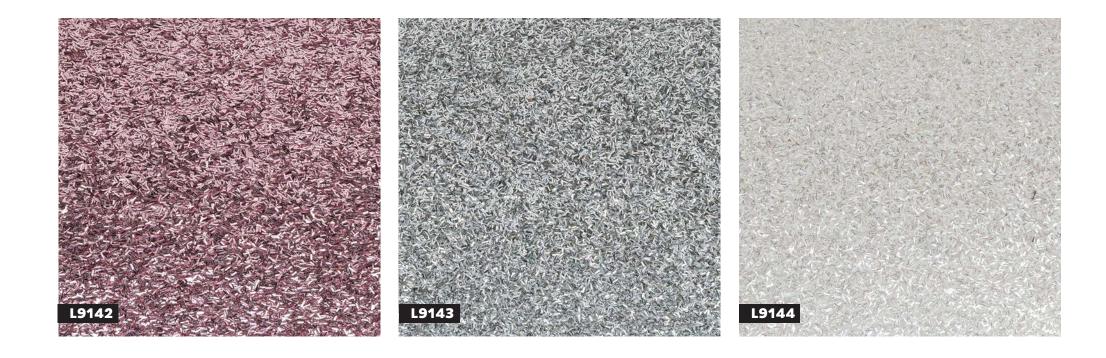

- » Scoop profile with embossed beaded sight edge
- » Hand applied paint finish

- » Cushion profile
- » Wrapped in silk velvet

- » Cushion profile
- » Wrapped in glitter fabric

- » Chunky profile
- » Wrapped in embossed vinyl