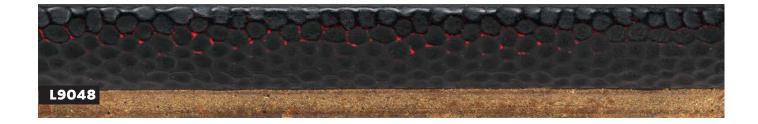

- » Geometric embossed design
- » Hand applied metal leaf or paint finish, lightly distressed

L9074

**AR022** 