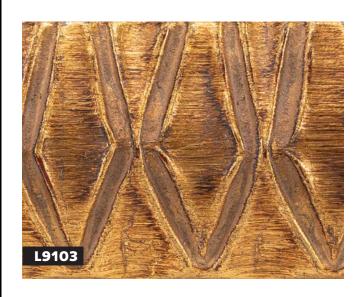

- » Geometric embossed design
- » Hand applied metal leaf or paint finish, lightly distressed

L9074

**AR022** 