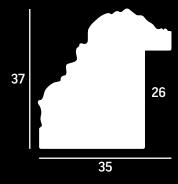

finish with stippled edge



- » L Style profile for tray frames
- » Hand applied metal leaf finish











#### **ARO05**

- » L Style profile for tray frames
- » Hand applied metal leaf finish



- » Small cap profile
- » Hand applied metal leaf finish



















#### **ARO07**

- » Large cap profile
- » Hand applied paint finish or metal leaf finish



#### **ARO25**

- » Simple flat profile
- » Variegated metal leaf, hand applied or hand applied paint finish with stippled edge



















- » Simple flat profile
- » Hand applied paint finish with stippled edge



- » Decorative embossed design
- » Hand applied paint finish with metal leaf

















- » Decorative embossed design
- » Hand applied metal leaf or distressed paint finish with metal leaf sight edge



- » Contemporary embossed design
- » Hand applied metal leaf with paint finish















- » Decorative embossed design
- » Hand applied metal leaf or distressed paint finish



- » Contemporary embossed design
- » Hand applied paint finish with metal leaf













- » Substantial horned profile
- » Paint with matt wax finish and gold leaf sight edge



- » Wavy embossed design on a narrow profile
- » Hand applied metal leaf finished with a patina













- » Subtle embossed design
- » Hand applied metal leaf, lightly distressed or distressed paint finish



- » Subtle embossed design
- » Hand applied metal leaf, lightly distressed or distressed paint finish











- » Decorative embossed design on outer ridge
- » Hand applied metal leaf paired with lightly distressed p