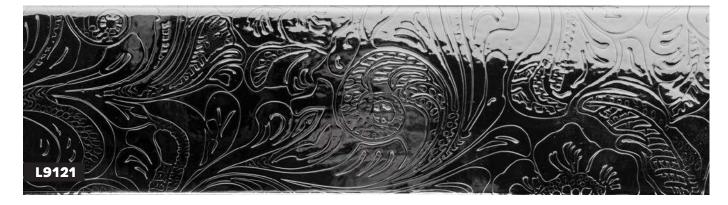

ile designed to be used as a frame slip
- » Distressed paint finish, applied by hand or metal leaf finish, hand applied



- » Embossed tile design on a profile designed to be used as a frame slip
- » Distressed paint finish, applied by hand or metal leaf finish, hand applied



















#### **ARO57**

- Ornate embossed design on a profile designed to be used as a frame slip
- » Distressed paint finish, applied by hand or metal leaf finish, hand applied



- » Embossed 'steampunk' design
- » Matt rust-effect paint finish









- » Scoop profile with embossed beaded sight edge
- » Hand applied paint finish



- » Cushion profile
- » Wrapped in silk velvet



















- » Cushion profile
- » Wrapped in glitter fabric





- » Chunky profile
- » Wrapped in embossed vinyl

















- » Slim profile
- » Wrapped in embossed vinyl







- » Flat profile with fluting along the length
- » Open grain spray finish with the option of metal leaf highlights

















- » Flat profile with fluting along the length
- » Open grain spray finish with the option of metal leaf highlights



















- » Extra wide, flat profile with fluting along the length
- » Open grain spray finish with the option of metal leaf highlights



















- » Square profile
- » Hand applied paint finish with metal leaf accents

































- » Square profile
- » Hand applied paint finish with metal leaf accents

































- » Square profile
- » Hand applied paint finish with metal leaf accents

























- » Squ