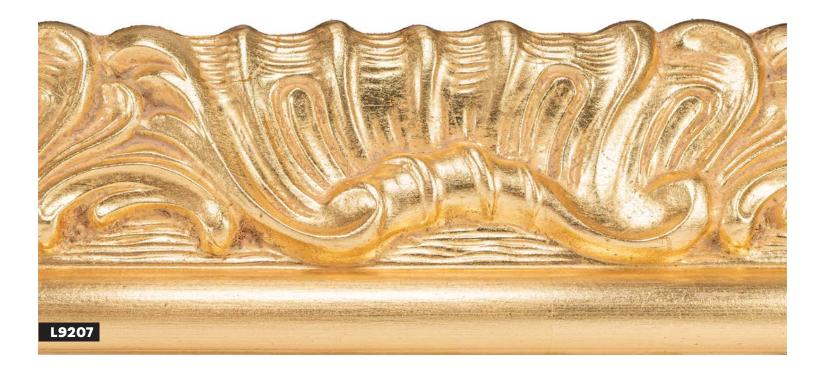

- » Embossed design
- » Hand finished with metal leaf or lightly distressed paint

- » Curved horn profile
- » Hand applied leaf finish

- » Simple flat profile
- » Variegated metal leaf, hand applied or hand applied paint finish with stippled edge