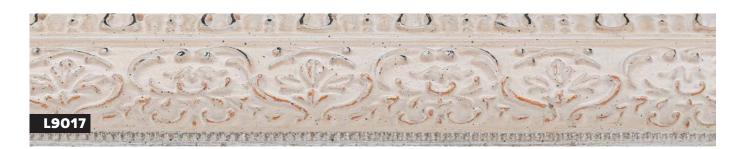

- » Subtle embossed design
- » Hand applied metal leaf, lightly distressed or distressed paint finish

- » Subtle embossed design
- » Hand applied metal leaf, lightly distressed or distressed paint finish