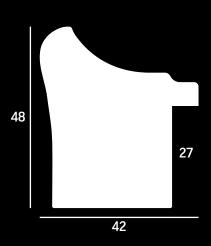

h the option of metal leaf highlights



















- » Extra wide, flat profile with fluting along the length
- » Open grain spray finish with the option of metal leaf highlights



















- » Square profile
- » Hand applied paint finish with metal leaf accents

































- » Square profile
- » Hand applied paint finish with metal leaf accents

































- » Square profile
- » Hand applied paint finish with metal leaf accents

























- » Square profile
- » Hand applied paint finish with silver accents



















- » Deep, square profile
- » Distressed paint finish, hand applied with metal leaf accents



- » Tall profile with shallow scoop
- » Distressed paint finish, hand applied, with metal leaf accents















#### **AR073**

107



» Distressed paint finish, hand applied, with metal leaf accents















- » Tall curved profile
- » Distressed paint finish, hand applied























#### **QA075**

- » Flat slip profile
- » Open grain spray finish with metal leaf sight edge











**QA076** 

- » Flat slip profile
- » Open grain spray finish with metal leaf sight edge





## SWEPT CORNER FRAMES » Swept corner frames in a range of vivid and pastel colours, choose from matt, gloss or metal leaf. » MOQ: 4 frames. » 6 week lead time.

#### **AVAILABLE SIZES**











#### **AVAILABLE COLOURS**

## METAL LEAF





# AVAILABLE COLOURS GLOSS





















## AVAILABLE COLOURS MATT



























### HOW IT WORKS



Send us your ideas. They can be