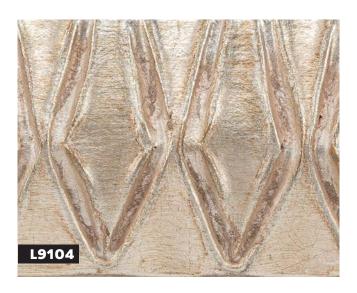

- » Geometric embossed design
- » Hand applied metal leaf or paint finish, lightly distressed

L9074

**AR022** 