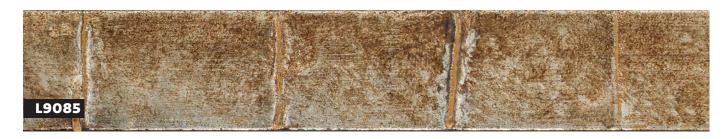

finish











- » Decorative embossed design on outer ridge
- » Hand applied metal leaf paired with lightly distressed paint finish











- » Decorative embossed design
- » Hand applied metal leaf / paint finishes, lightly distressed











- » Geometric embossed design
- » Hand applied metal leaf or paint finish, lightly distressed









L9074

**AR022** 

## 1

- » Irregular grooved embossed design
- » Paint finish, lightly distressed or hand applied metal leaf





- » Beaded embossed design
- » Hand applied metal leaf with patina







## L9083



- » Irregular fluted embossed design
- » Hand applied metal leaf or paint finish, lightly distressed



#### **ARO27**

- » Irregular fluted embossed design
- » Hand applied metal leaf or paint finish, lightly distressed











L9081







- » Irregular fluted embossed design
- » Hand applied metal leaf or paint finish, lightly distressed



#### **IC075**

- » Embossed ridge texture
- » Hand applied and aged metal leaf







### L9361

### L9372

#### **IC076**

- » Embossed ridge texture
- » Hand applied and aged metal leaf







#### **IC078**

- » L Style profile for tray frames
- » Embossed ridge texture
- » Hand applied and aged metal leaf



## L9362



#### **IC077**

- » Embossed ridge texture
- » Hand applied and aged metal leaf





**ARO29** 

- » Traditional reverse profile with a delicate embossed bead
- » Hand applied metal leaf with a stippled central section





39

40

- » Intricate embossed design
- » Hand applied leaf with metallic paint finish











#### **ARO31**

- » Intric