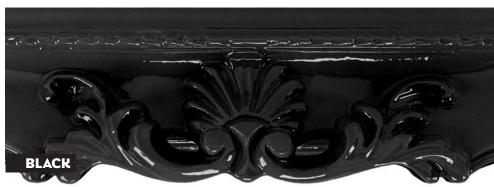

- » Tall profile with shallow scoop
- » Distressed paint finish, hand applied, with metal leaf accents















#### **AR073**

107



» Distressed paint finish, hand applied, with metal leaf accents















- » Tall curved profile
- » Distressed paint finish, hand applied























#### **QA075**

- » Flat slip profile
- » Open grain spray finish with metal leaf sight edge











**QA076** 

- » Flat slip profile
- » Open grain spray finish with metal leaf sight edge





## SWEPT CORNER FRAMES » Swept corner frames in a range of vivid and pastel colours, choose from matt, gloss or metal leaf. » MOQ: 4 frames. » 6 week lead time.

#### **AVAILABLE SIZES**











#### **AVAILABLE COLOURS**

## METAL LEAF





# AVAILABLE COLOURS GLOSS





















## AVAILABLE COLOURS MATT



























### HOW IT WORKS



Send us your ideas. They can be as detailed or as simple as you like - just like this scrap of wallpaper.



We'll work with you on the design and create the artwork to the necessary specifications.

LION MOULDINGS

MADE 19 ORDER Once you're happy with the design, we'll liaise with the supplier to bring your ideas to life.



These are just some of the designs that have already been produced - but there are no limits!





































# LION MOULDINGS MADE to ORDER



Find us on social media



LION Picture Framing Supplies Ltd 148 Garrison Street Birmingham B9 4BN