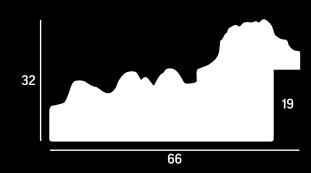

- » Embossed design
- » Hand finished with metal leaf or lightly distressed paint

- » Curved horn profile
- » Hand applied leaf finish

- » Simple flat profile
- » Variegated metal leaf, hand applied or hand applied paint finish with stippled edge